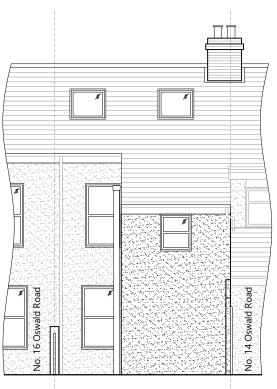

Existing Side Elevation Scale 1:100

Existing Rear Elevation
Scale 1:100

- Do not scale.
   The contractor is responsible for checking dimensions, tolerances and references. Report all discrepancies before proceeding with the
- works.