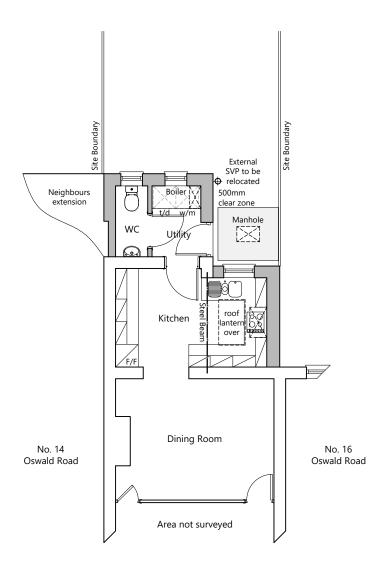

Proposed Ground Floor Plan Scale 1:100

Proposed Roof Plan Scale 1:100

metres Scale 1:100

- Do not scale.
  The contractor is responsible for checking dimensions, tolerances and references. Report all discrepancies before proceeding with the
- Where an item is covered by drawings to different scales the larger scale drawing is to be worked to.

24.02.21 Amended to clients comments Rev. Date. Description.

Project Title.

Proposed Rear Extension For Vikki Pawley 15 Oswald Road Dover CT17 0JS

Drawing Description.

Proposed Ground Floor and Roof Plans