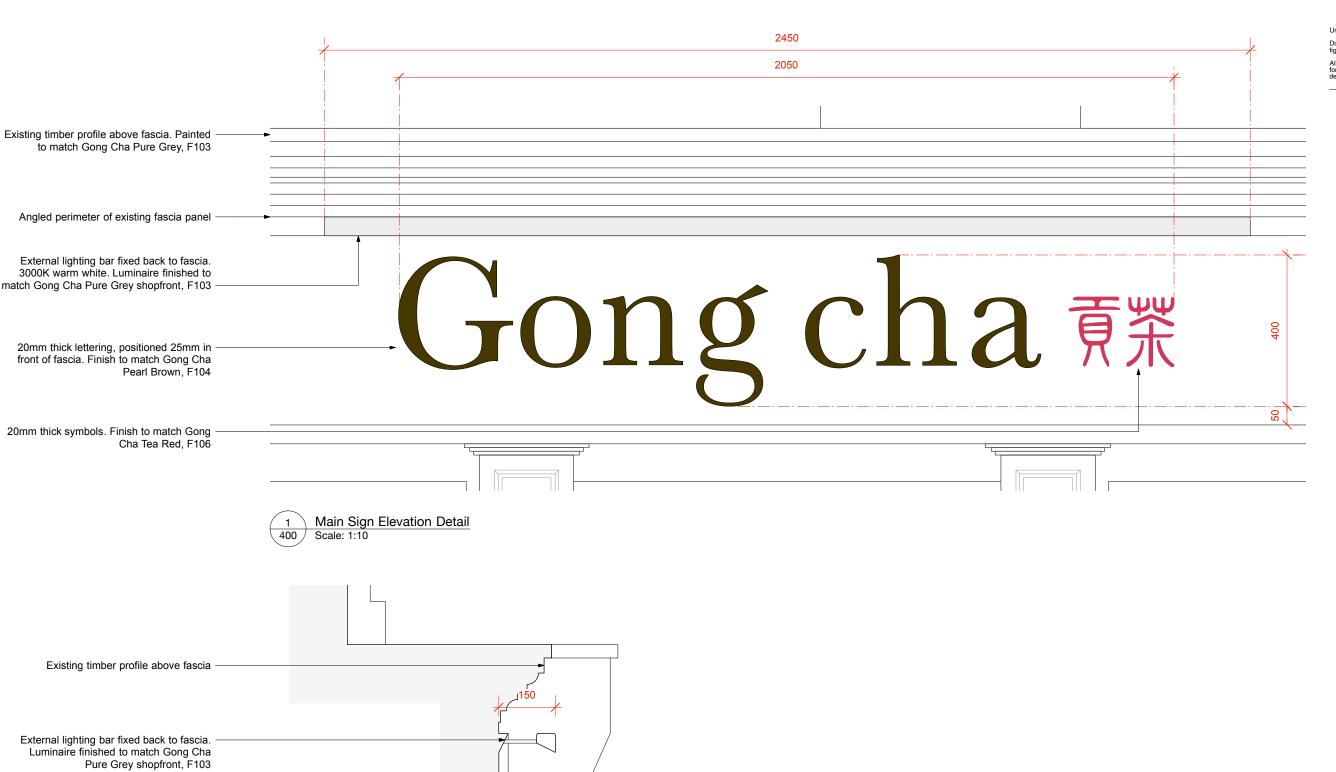

20mm thick lettering. Finish to match Gong

25mm rods holding individual letters off fascia. Finish to match letters

Angled perimeter of existing fascia panel.

Shopfront painted to match Gong Cha Pure

Cha Pearl Brown, F104

Grey, F103

Main Sign Section Detail

Scale: 1:10

Unless otherwise noted this drawing is not for construction purposes

Do not scale from this drawing unless instructed to do so, work to figured dimensions only.