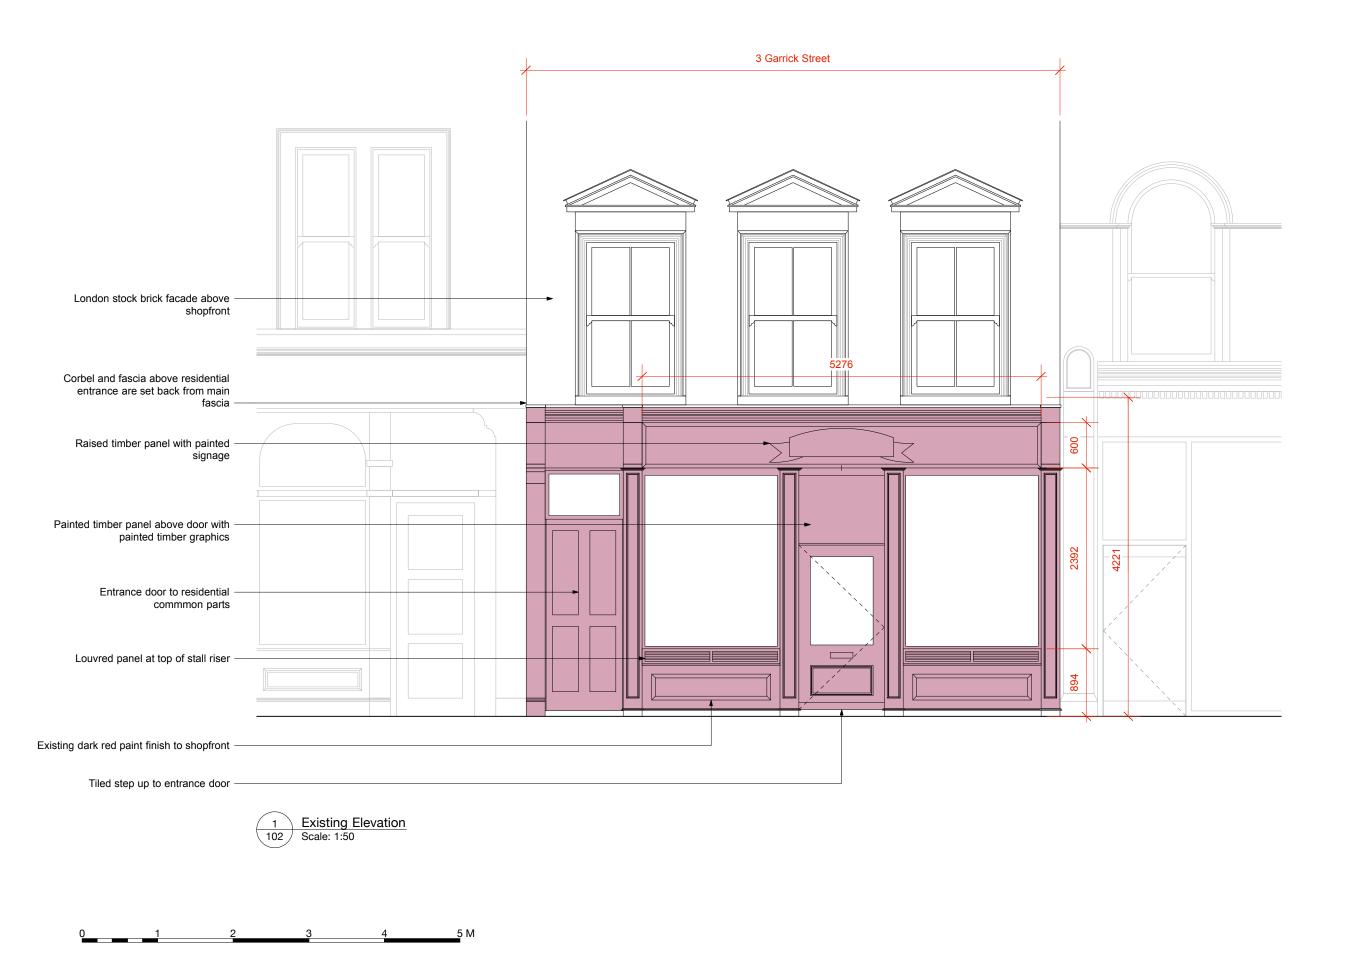

## object·space·place

| Client:          | Client: Gong Cha                |                |  |
|------------------|---------------------------------|----------------|--|
| Project:         | 3 Garrick Street                |                |  |
| Date:            | 19.11.20                        |                |  |
| Drawing Purpose: | use: Information                |                |  |
| Drawing Title:   | Existing Shopfront<br>Elevation |                |  |
| Job Number:      | 264                             | Scale@A3: 1:50 |  |
| Drawing Number:  | 102                             | Rev: A         |  |
|                  |                                 |                |  |