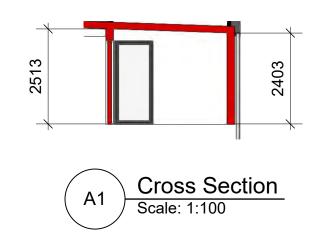

2 Roof Plan Scale: 1:100

Sheet Title: Proposed Floor PLan, Cross section and Roof Plan
Address: Sandicroft, Wonham Way, Peaslake GU5 9PA
Client: James and Stephanie Smith
Drawing Title: Mobile Home - LDC Proposed Use Application
Scale: 1:100 @ A3
Date: 5th February 2021