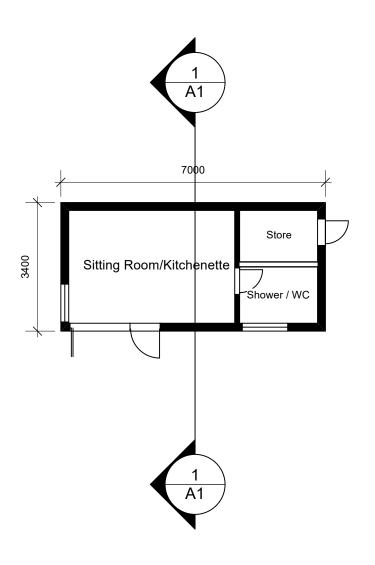

2 Roof Plan Scale: 1:100

Sheet Title: Proposed Floor PLan, Cross section and Roof Plan
Address: Sandicroft, Wonham Way, Peaslake GU5 9PA
Client: James and Stephanie Smith
Drawing Title: Mobile Home - LDC Proposed Use Application
Scale: 1:100 @ A3
Date: 5th February 2021