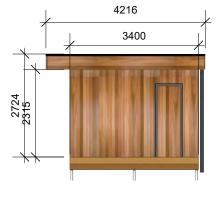

Should there be any conflict between details and measurements on this or any other GartenHaus drawing, GartenHaus should be informed prior to construction on site. Until full approval of both planning and building regulations have been granted all drawings are preliminary and are not for construction. If any work commences prior to approval being granted it is entirely at his/her own risk. This Drawing is Subject to Copyright ©. All drawings remain the copyright of GartenHaus Ltd and may not be copied or reproduced without written consent of GartenHaus Ltd . Sheet Title: Proposed Elevations Address: Sandicroft, Wonham Way, Peaslake GU5 9PA Client: James and Stephanie Smith Drawing Title: Mobile Home - LDC Proposed Use Application Scale: 1:100 @ A3 Date: 5th February 2021