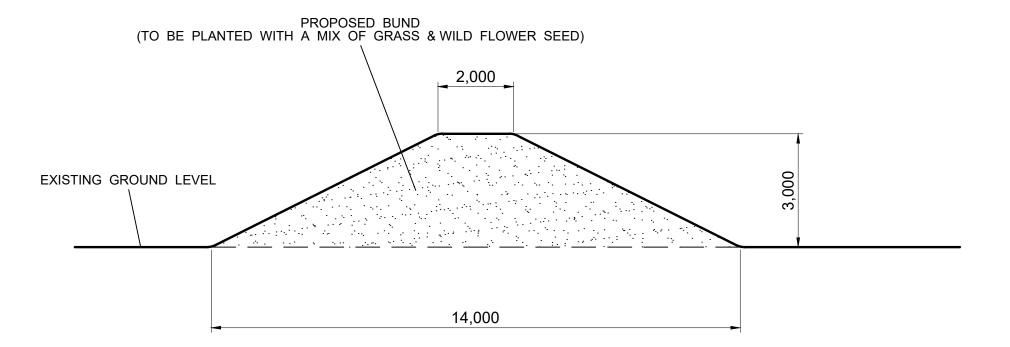

PROPOSED EXTENSION
TO CARAVAN PARK AT POOL FARM

TYPICAL SECTION OF LANDSCAPE BUND

| DRAWN | DJH        | CHECKED  | APPROVED |     |
|-------|------------|----------|----------|-----|
| DATE  | 08/02/21   | DRG.No.  | CONTRACT | REV |
|       | 00/02/21   | 5808/16  |          | P3  |
| SCALE | 1.100 (A2) | 3000/10  |          | 1 3 |
|       | 1:100 (A3) | SHEET OF |          |     |