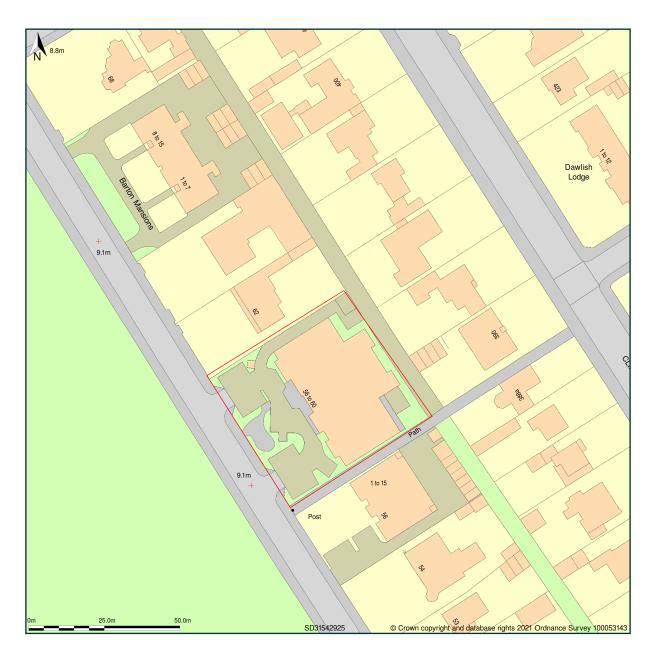

## The Moorings Retirement Home, 60, North Promenade, Lytham St Annes, Lancashire, FY8 2NH

Site Plan shows area bounded by: 331441.15, 429155.21 331641.15, 429355.21 (at a scale of 1:1250), OSGridRef: SD31542925. The representation of a road, track or path is no evidence of a right of way. The representation of features as lines is no evidence of a property boundary.