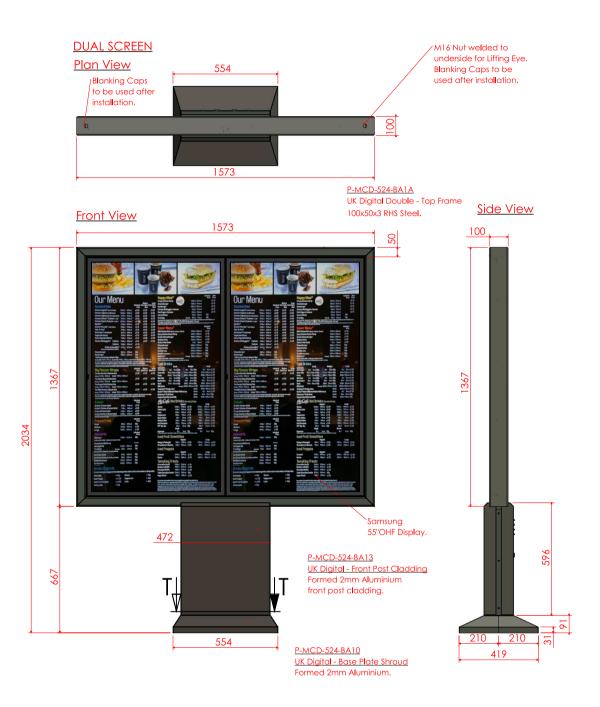

# Sign 2 - FG-MCD-525 - Scale 1:20 Single Digital Menu Board

1:20 Scale bar Metres