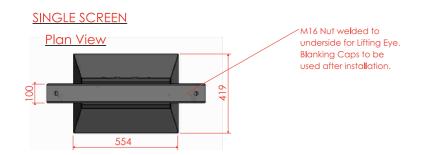

Digital Drive Thru Lane - Proposed Signage

BUTTERFIELD SIGNS

EST.1927

Metres



#### **Proposed Signage**



### Colour reference

RAL7022 Umbra Grey with a fine textured finish.



Site Digital Drive Thru Lane McDIGDT

**Job Number** 87779A

**Drawing Location** M:\2018 Drawings\McDonalds\87779

Scale as shown @ A3 Issue / Rev

**Drawn By** KG

Checked By РΜ

Sales Rep ARB

Date 16/10/2018



BUTTERFIELD SIGNS LTD 174 Sunbridge Rd Bradford West Yorkshire BD1 2RZ Tel: 01274 722244

Fax: 01274 848996

# Sign 2 - FG-MCD-525 - Scale 1:20 Single Digital Menu Board

1:20 Scale bar Metres







# **Proposed Signage**



# Colour reference

RAL7022 Umbra Grey with a fine textured finish.



Digital Drive Thru Lane McDIGDT

**Job Number** 87779A

**Drawing Location** M:\2018 Drawings\McDonalds\87779

Scale as shown @ A3 Issue / Rev

KG **Checked By** 

Drawn By

Sales Rep ARB Date

16/10/2018





BUTTERFIELD SIGNS LTD 174 Sunbridge Rd Bradford West Yorkshire BD1 2RZ Tel: 01274 722244

Fax: 01274 848996



Front Elevation

390

Section

Side Elevation

|                                  | client  |          |               |               |
|----------------------------------|---------|----------|---------------|---------------|
|                                  | drawing | stage PL | ANNING        |               |
| Status Purpose of Issue          | S2      | For      | r