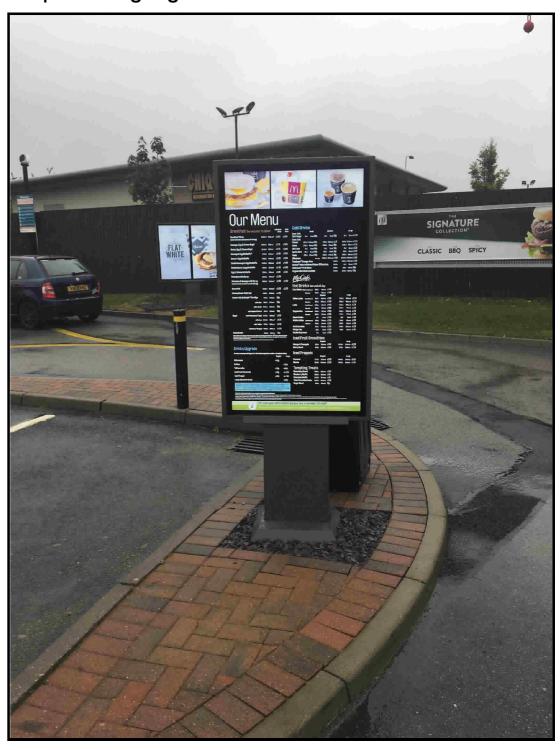

# Sign 2 - FG-MCD-525 - Scale 1:20 Single Digital Menu Board

1:20 Scale bar Metres