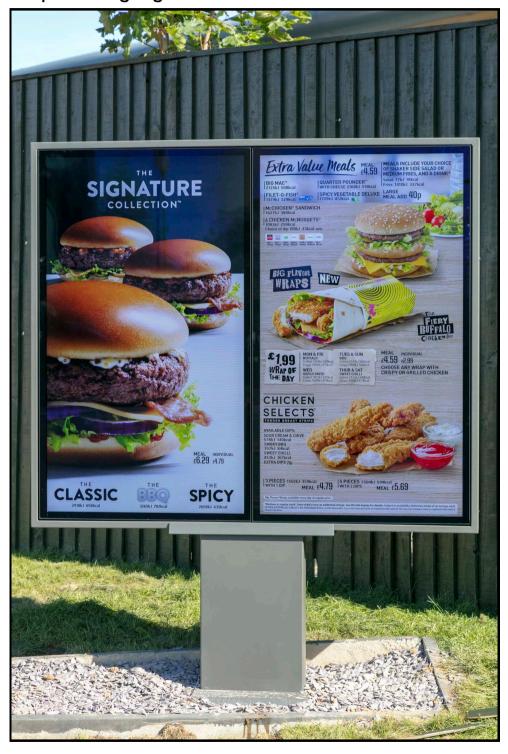

Digital Drive Thru Lane - Proposed Signage

BUTTERFIELD SIGNS

EST.1927

Metres



#### **Proposed Signage**



### Colour reference

RAL7022 Umbra Grey with a fine textured finish.



Site Digital Drive Thru Lane McDIGDT

**Job Number** 87779A

**Drawing Location** M:\2018 Drawings\McDonalds\87779

Scale as shown @ A3 Issue / Rev

**Drawn By** KG

Checked By РΜ

Sales Rep ARB

Date 16/10/2018



BUTTERFIELD SIGNS LTD 174 Sunbridge Rd Bradford West Yorkshire BD1 2RZ Tel: 01274 722244

Fax: 01274 848996

# Sign 2 - FG-MCD-525 - Scale 1:20 Single Digital Menu Board

1:20 Scale bar Metres







# **Proposed Signage**



# Colour reference

RAL7022 Umbra Grey with a fine textured finish.



Digital Drive Thru Lane McDIGDT

**Job Number** 87779A

**Drawing Location** M:\2018 Drawings\McDonalds\87779

Scale as shown @ A3 Issue / Rev

KG **Checked By** 

Drawn By

Sales Rep ARB Date

16/10/2018





BUT