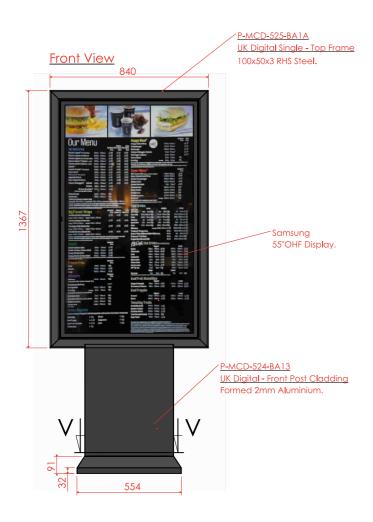

# Sign 2 - FG-MCD-525 - Scale 1:20 Single Digital Menu Board

1:20 Scale bar Metres