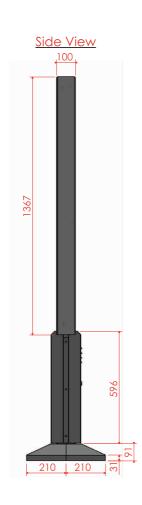

# Sign 2 - FG-MCD-525 - Scale 1:20 Single Digital Menu Board

1:20 Scale bar Metres