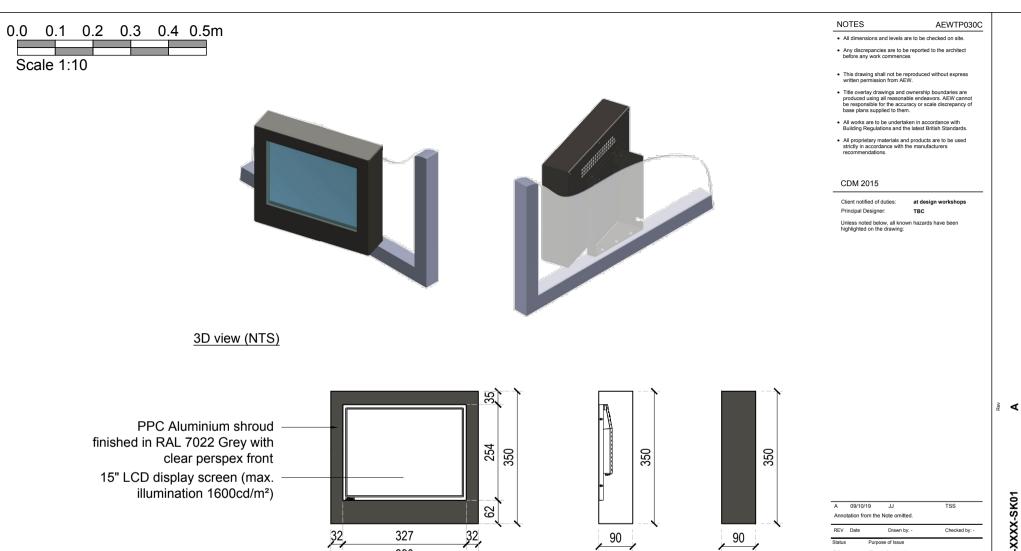

Section

Side Elevation

|                                  | client  |          |               |               |
|----------------------------------|---------|----------|---------------|---------------|
|                                  | drawing | stage PL | ANNING        |               |
| Status Purpose of Issue          | S2      | For      | r Information |               |
|                                  | Status  | Purp     | ose of Issue  |               |
| REV Date Drawn by: - Checked by: | REV     | Date     | Drawn by: -   | Checked by: - |
|                                  | Α       | 09/10/19 | JJ            | TSS           |

11358-AEW-XXXX-SK01

project

Reconnect Screen

drawing tit

Proposed Reconnect Screen Details

date 22/05/2019 drawn RC scale@A4 1:10 checked EOH

Sign 3

Reconnect Screen Details Scale 1:10