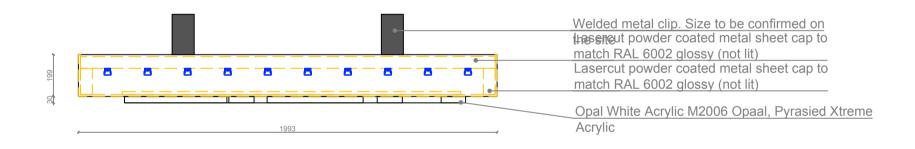

# Pland

Advert

Play Logo 1100mm: Front Elevation

Play Logo 1100mm: Plan

Play Logo: Isometric View
1:10

## NOTE:

LOGO LIGHTING SUBJECT TO LIGHTING CONSULTANT'S REVIEW & SPECIFICATIONS.

CONSTRUCTION DETAILS

| A | DESIGN INTENT            | KF UXUS 12.09.2017            |
|---|--------------------------|-------------------------------|
| В | DESIGN INTENT REFINEMENT | <sup>LC</sup> UXUS 26.02.2018 |
|   |                          |                               |
|   |                          |                               |
|   |                          |                               |
|   |                          |                               |
|   |                          |                               |
|   |                          |                               |
|   |                          |                               |
|   |                          |                               |
|   |                          |                               |
|   |                          | 1:10 , 1:20                   |
|   |                          | A1                            |
|   |                          | 183416                        |
|   |                          |                               |