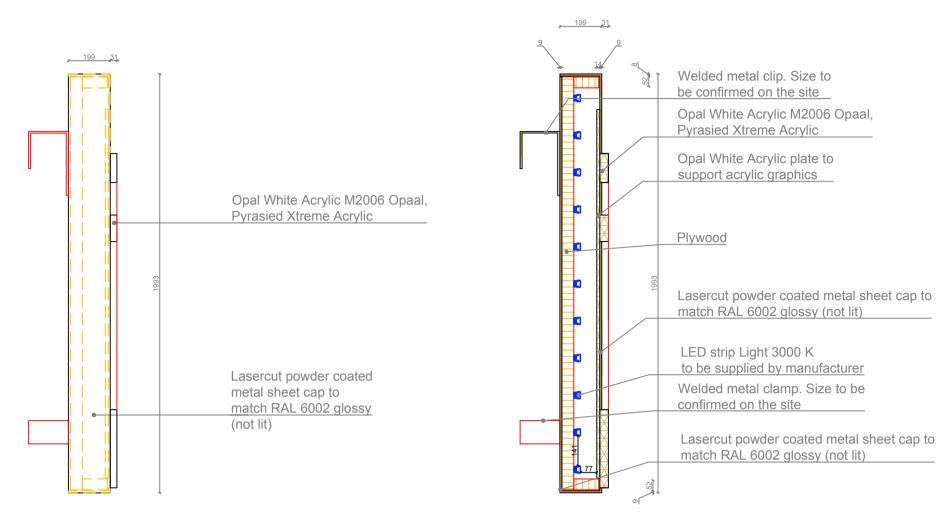

## NOTE:

LOGO LIGHTING SUBJECT TO LIGHTING CONSULTANT'S REVIEW & SPECIFICATIONS.

CONSTRUCTION DETAILS

| A | DESIGN INTENT            | KF UXUS 12.09.2017            |
|---|--------------------------|-------------------------------|
| В | DESIGN INTENT REFINEMENT | <sup>LC</sup> UXUS 26.02.2018 |
|   |                          |                               |
|   |                          |                               |
|   |                          |                               |
|   |                          |                               |
|   |                          |                               |
|   |                          |                               |
|   |                          |                               |
|   |                          |                               |
|   |                          |                               |
|   |                          | 1:10 , 1:20                   |
|   |                          | A1                            |
|   |                          | 183416                        |
|   |                          |                               |

Outdoor Playland logo 1100mm

320