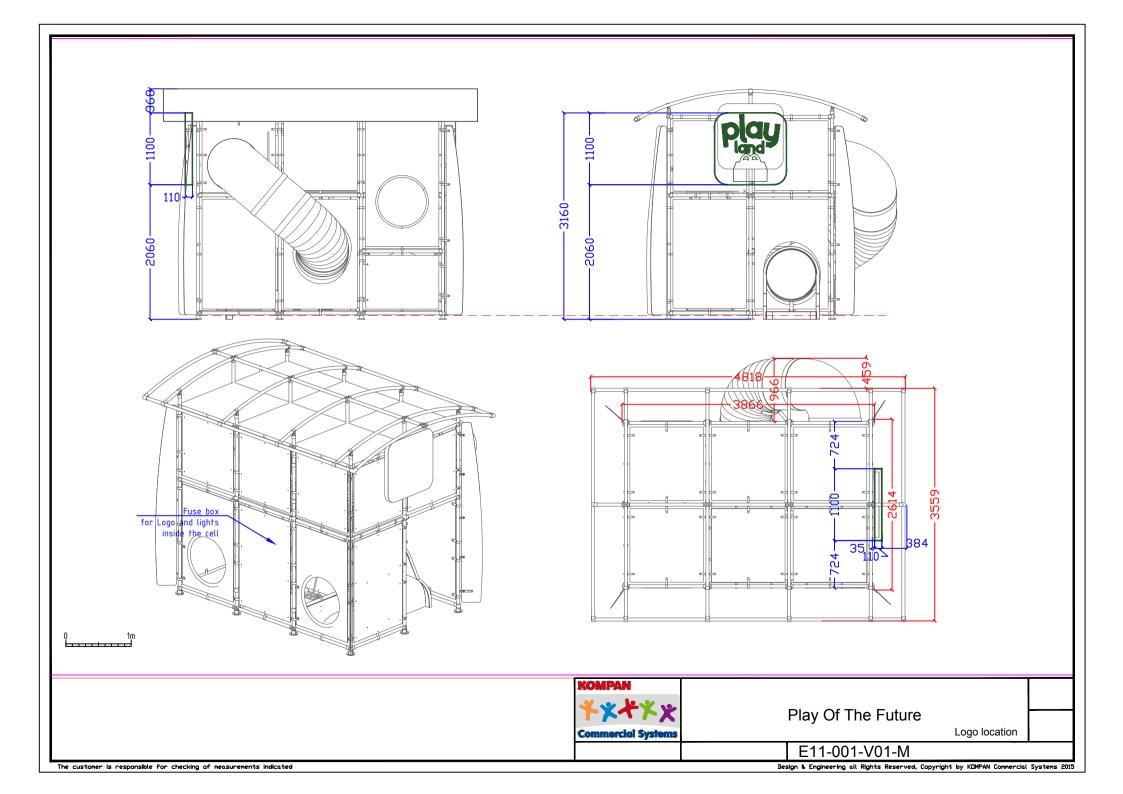

GENERAL ARRANGEMENT

This drawing is for general arrangement & co-ordination purposes ONLY

# NOTE: DRAWING TO BE USED FOR DIMENSION REFERENCE ONLY, CONSULT SPECIALIST FOR

## NOTE:

LOGO LIGHTING SUBJECT TO LIGHTING CONSULTANT'S REVIEW & SPECIFICATIONS.

CONSTRUCTION DETAILS

| A | DESIGN INTENT            | KF UXUS 12.09.2017            |
|---|--------------------------|-------------------------------|
| В | DESIGN INTENT REFINEMENT | <sup>LC</sup> UXUS 26.02.2018 |
|   |                          |                               |
|   |                          |                               |
|   |                          |                               |
|   |                          |                               |
|   |                          |                               |
|   |                          |                               |
|   |                          |                               |
|   |                          |                               |
|   |                          |                               |
|   |                          | 1:10 , 1:20                   |
|   |                          | A1                            |
|   |                          | 183416                        |
|   |                          |                               |