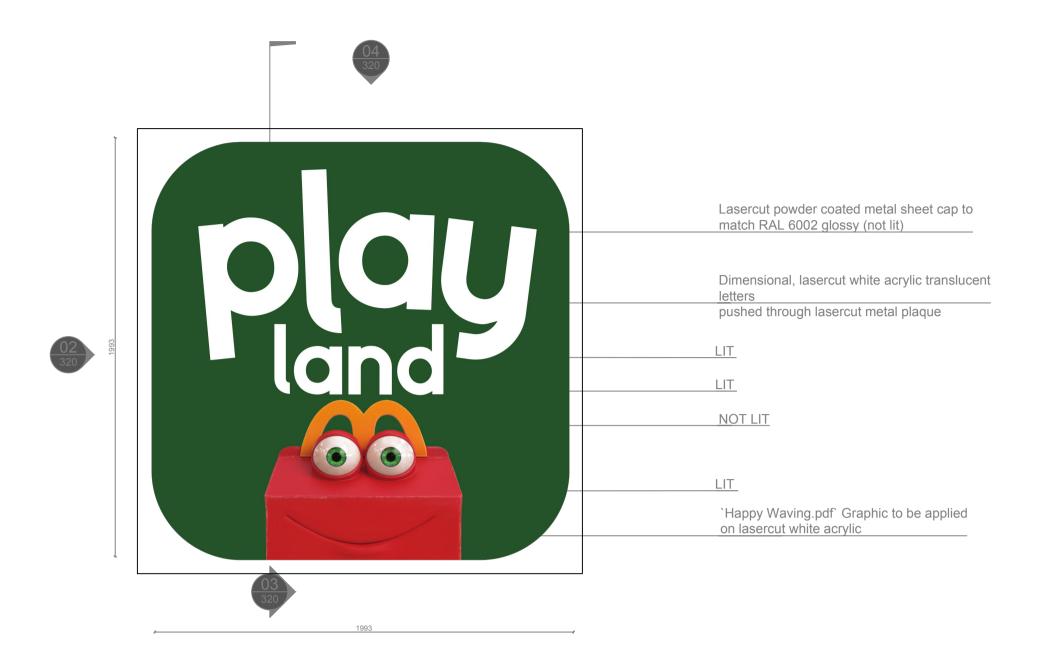

# Pland

Advert

Play Logo 1100mm: Front Elevation

Play Logo 1100mm: Plan

Play Logo: Isometric View
1:10

## NOTE:

LOGO LIGHTING SUBJECT TO LIGHTING CONSULTANT'S REVIEW & SPECIFICATIONS.

CONSTRUCTION DETAILS

| A | DESIGN INTENT            | KF UXUS 12.09.2017            |
|---|--------------------------|-------------------------------|
| В | DESIGN INTENT REFINEMENT | <sup>LC</sup> UXUS 26.02.2018 |
|   |                          |                               |
|   |                          |                               |
|   |                          |                               |
|   |                          |                               |
|   |                          |                               |
|   |                          |                               |
|   |                          |                               |
|   |                          |                               |
|   |                          |                               |
|   |                          | 1:10 , 1:20                   |
|   |                          | A1                            |
|   |                          | 183416                        |
|   |                          |                               |

Outdoor Playland logo 1100mm

320