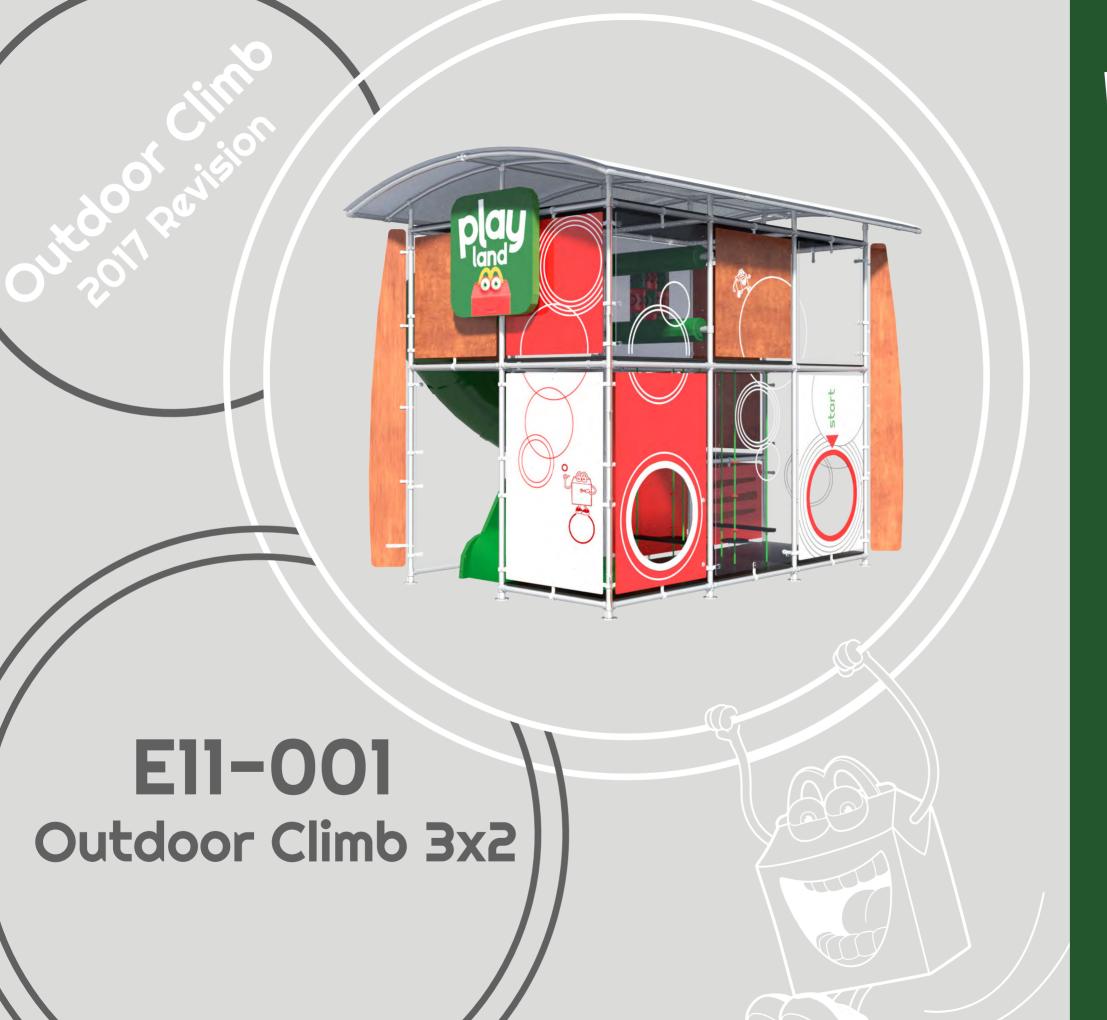

# Pland

Advert







Play Logo 1100mm: Front Elevation



Play Logo 1100mm: Plan



Play Logo: Isometric View
1:10









### McDONALD'S\_PLAYLAND PORTFOLIO

CONTACT INFORMATION

# UXUS

Keizersgracht 174, 1016DW, Amsterdam, Netherlands +31 (0)20 623 3114

#### Copyright © UXUS

All dimensions are in millimetres unless otherwise indicated. Do not scale from this drawing. All dimensions to be verified on site prior to the commencement of any work or the production of shop drawings. Any discrepancies to be reported to the construction manager. To be read in conjunction with all related UXUS, consultant drawings and any other relevant information.

GENERAL ARRANGEMENT

This drawing is for general arrangement & co-ordination purposes ONLY

# NOTE: DRAWING TO BE USED FOR DIMENSION REFEREN