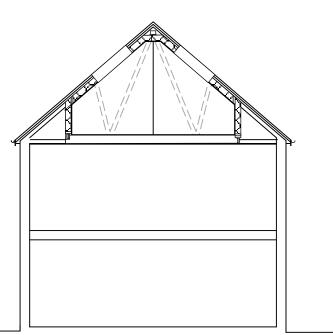

Roof altertatins to form 2 new bedrooms along with a new dormer finished in
Eternit cement tiles in slate grey to match
existing roof finish

Bedroom

Bedroom

This drawing is the copyright of the architects.

All dimensions and conditions to be verified on site prior to proceeding. Do not scale from this drawing.

All dimensions are to structural faces or centres not to finishes

Coping stone not shown for clarity