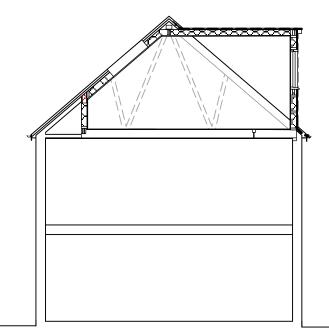

Roof altertatins to form 2 new bedrooms along with a new dormer finished in
Eternit cement tiles in slate grey to match
existing roof finish

Bedroom

Bedroom

This drawing is the copyright of the architects.

All dimensions and conditions to be verified on site prior to proceeding. Do not scale from this drawing.

All dimensions are to structural faces or centres not to finishes

Coping stone not shown for clarity