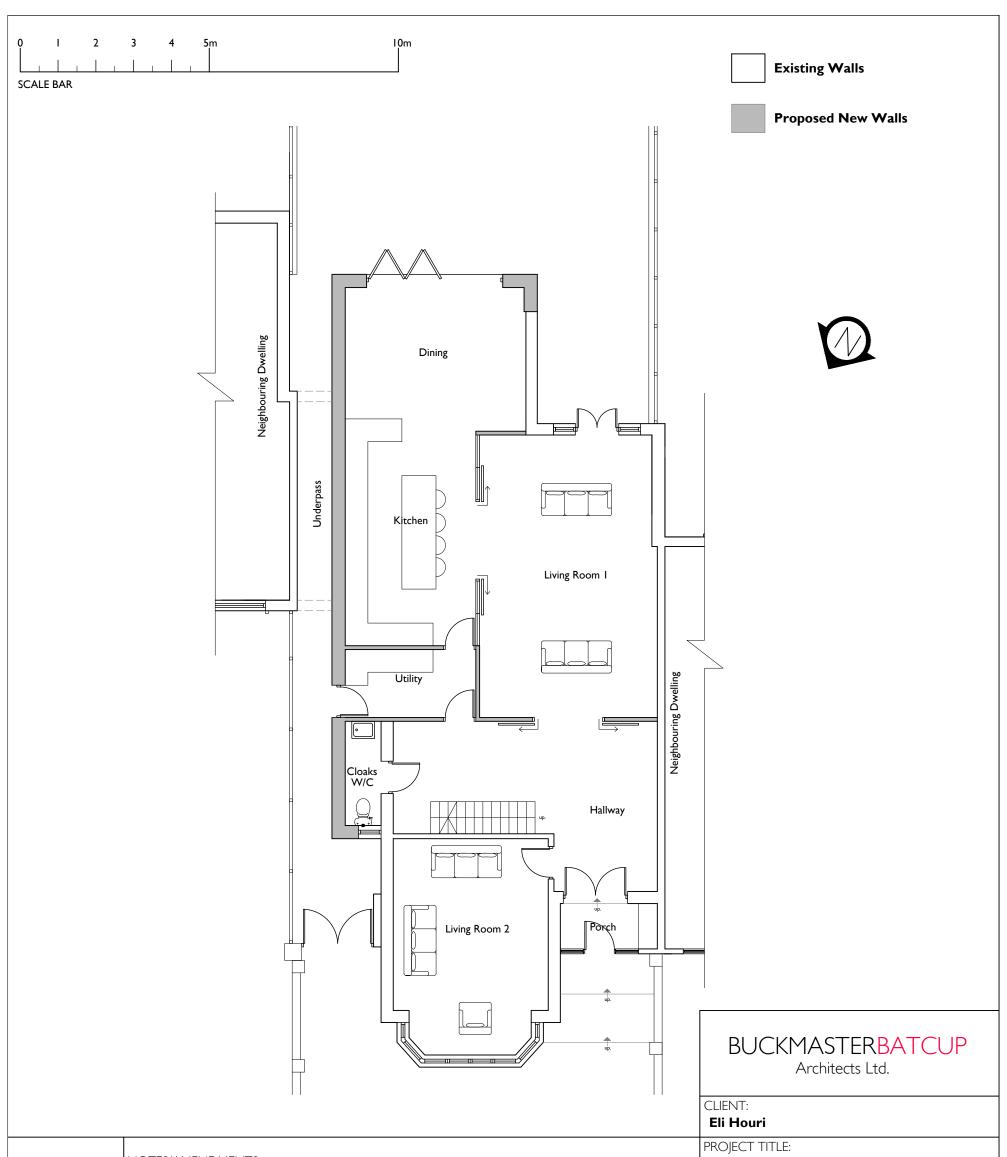

|                                                                                                        | TNO TES/AFTEIND FIELNTS.                                               |
|--------------------------------------------------------------------------------------------------------|------------------------------------------------------------------------|
| Site                                                                                                   | Revision                                                               |
| on                                                                                                     | A. Ground floor rear extension and first floor rear extension removed. |
| ecke<br>wing                                                                                           | B. Existing dining room extension squared off.                         |
| e ch<br>dra                                                                                            |                                                                        |
| to b<br>from                                                                                           |                                                                        |
| This Drawing is Copyright.<br>Note: All dimensions to be checked<br>and not to be scaled from drawing. |                                                                        |
| s Cop<br>nens<br>e sca                                                                                 |                                                                        |
| ving ig<br>II dir<br>to b                                                                              |                                                                        |
| Drav<br>e: Al<br>not                                                                                   | Date                                                                   |
| This<br><b>Not</b><br>and                                                                              | A. 14.01.2021                                                          |
|                                                                                                        | B. 23.02.2021                                                          |

NOTES/AMENDMENTS:

Ground Floor Side & Rear and First Floor **Rear Extensions at** 21 Gresham Gardens, London, NWII 8NX DRAWING TITLE: **Proposed Ground Floor Plan** SCALE: I:100 on A3 DATE: November 2020 SWANSEA LONDON 70 Walter Road One Kingdom Street Swansea, SAI 4QA Paddington Central T - 01792 466060 London, W2 6BD F - 01792 644646 www.bbarch.co.uk BBA 846.P.05B info@bbarch.co.uk