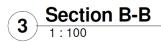

## **Proposals**

In an effort to reduce some of the pressure on parking within the area; the intention is to cut in to the bank and create a level surface (graded) which can be accessed from the highway.

New retaining walls will be installed to support the existing land and foundations – to Engineers details. Walls will be finished with render and painted.

Company No: 12650855

Tel: 01752 962499

The surface will be permeable and any excess surface water will be collected using a linear drain and piped into a soakaway located below the surface.

Proposed section