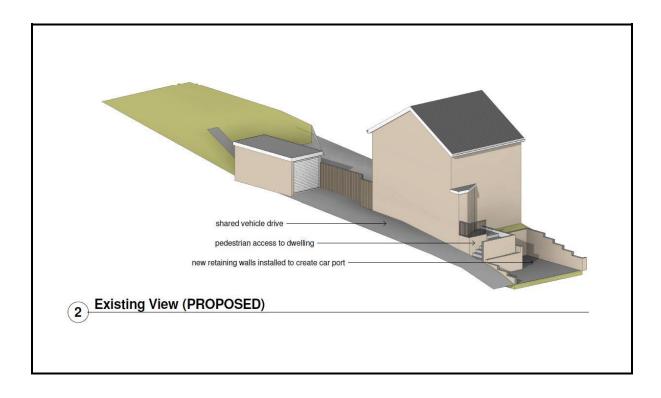

## **Proposals**

In an effort to reduce some of the pressure on parking within the area; the intention is to cut in to the bank and create a level surface (graded) which can be accessed from the highway.

New retaining walls will be installed to support the existing land and foundations – to Engineers details. Walls will be finished with render and painted.

Company No: 12650855

Tel: 01752 962499

The surface will be permeable and any excess surface water will be collected using a linear drain and piped into a soakaway located below the surface.