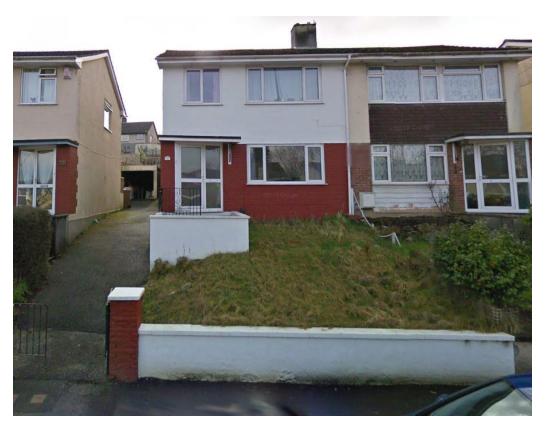

12650855 Tel: 01752 962499

## Introduction

The site is located in the residential area of Plympton. The plot includes a semi-detached dwelling, raised above the external street level.

The dwelling is accessed via a set of external concrete steps via a shared driveway. The front of the plot is grassed a grades quite steeply down to a low-level retaining wall.

Parking within the area is an issue. The streets are over-crowed with vehicles parked on the highway.

A number of neighbouring dwellings further up the road have installed off-road parking areas within the bank, in an effort to alleviate some of this pressure.

The plots do have garages; however these are access via a narrow shared drive which is not wide enough to park 2 vehicles. This mean all residents park on the highway.





View of the front elevation

## **Proposals**

In an effort to reduce some of the pressure on parking within the area; the intention is to cut in to the bank and create a level surface (graded) which can be accessed from the highway.

New retaining walls will be installed to support the existing land and foundations – to Engineers details. Walls will be finished with render and painted.

Company No: 12650855

Tel: 01752 962499

The surface will be permeable and any excess surface water will be collected using a linear drain and piped into a soakaway located below the surface.





Proposed section

## **Conclusion**

We believe the proposals included within this application will greatly improve the quality of the street scape by removing vehicles.

The proposals include good building mat