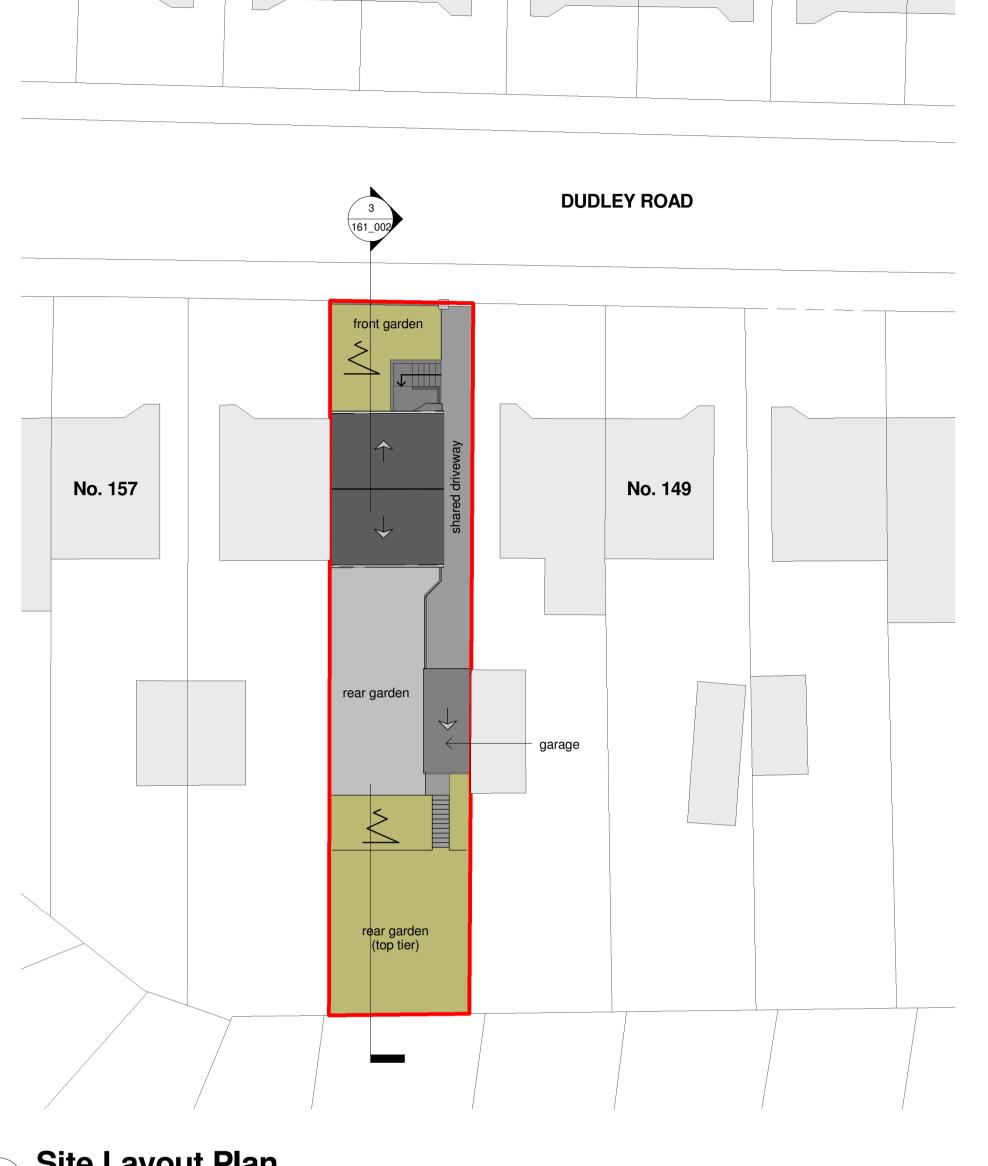

shared vehicle drive
pedestrian access to dwelling
front garden - sloping to boundary wall

Existing View

Site Layout Plan
1:200

02. Eaves Level
5100

01. First Floor
2700

00. Ground Floor
0
-01. Base of Steps
-1200
-1200
-22200