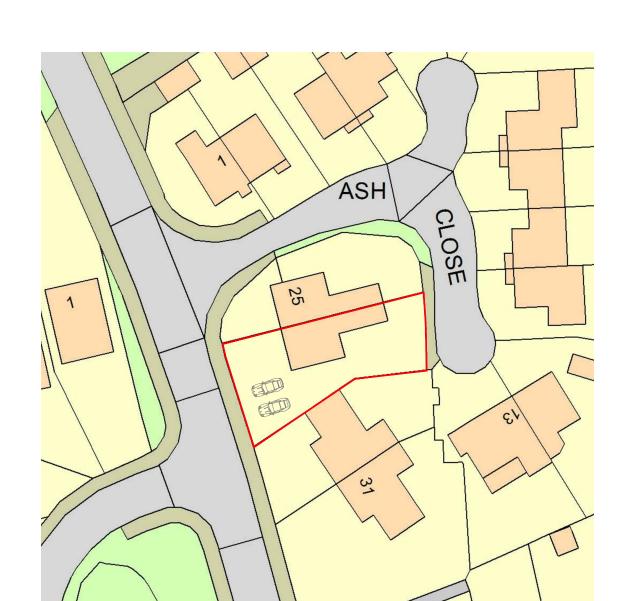

1:1250

Mr & Mrs Morgan 27 Birch Road Cam Dursley Glos

DWG No: 20-23001 SCALE @ A3: AS SHOWN

REV: 1a 26/02/21

☐ Preliminary ☐ Building Regulations Approved ☐ Tender Issue

01 All drawings are preliminary unless stated differently. Preliminary drawings and are not to be built or manufactured from.