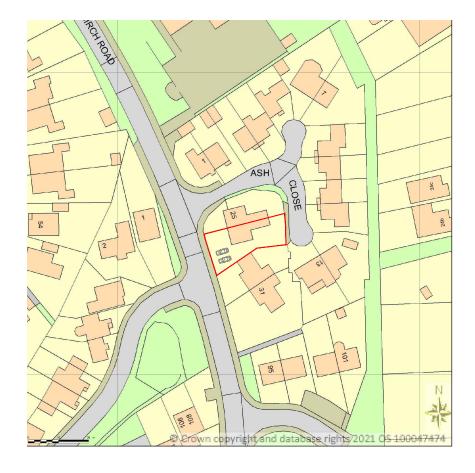

1:1250

Mr & Mrs Morgan 27 Birch Road Cam Dursley Glos

DWG No: 20-23001 SCALE @ A3: AS SHOWN

REV: 1a 26/02/21

☐ Preliminary ☐ Building Regulations Approved ☐ Tender Issue



01 All drawings are preliminary unless stated differently. Preliminary drawings and are not to be built or manufactured from.

02 This drawing is subject to copyright of TNI Building Designs. Reproduction only with written

Building Designs. Reproduction only with written authority.

3 All structural work where mentioned on this drawing is subject to a qualified structural and civil engineer calculations.

4 These plans may be subject to "Planning & Building Regulation Approval" or any other statute in law.

5 All materials to match existing unless otherwise stated.

6 This drawing is indicative and is not a struc