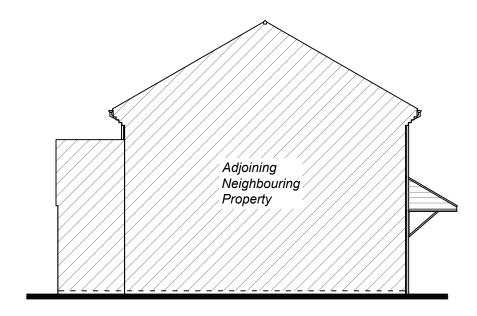

EXISTING NORTH (SIDE) ELEVATION

Glos

Mr & Mrs Morgan 27 Birch Road Cam Dursley DWG No: 20-23007 SCALE @ A3: 1:100 REV: 1a 26/02/21

☐ Preliminary ☐ Building Regulations Approved ☐ Planning approved ☐ Tender Issue