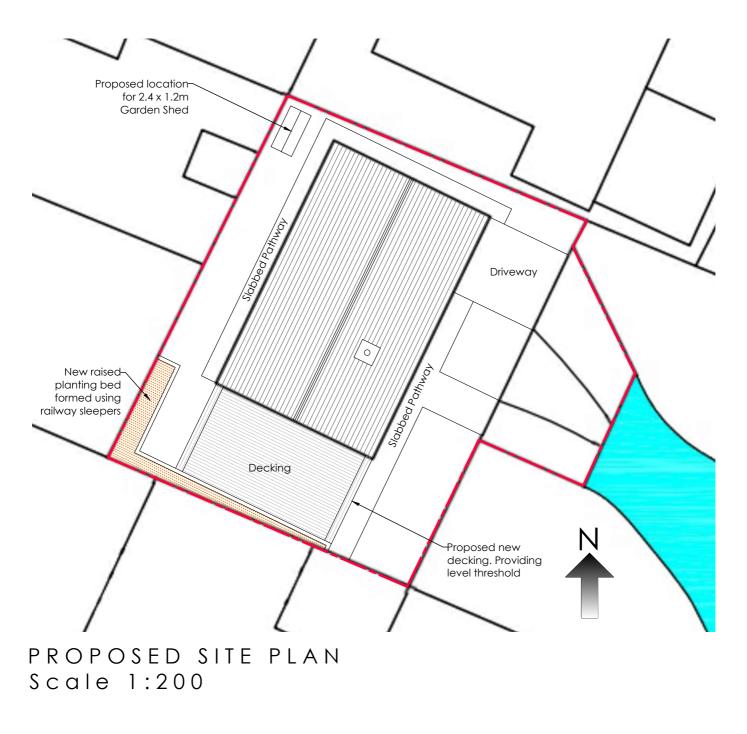

## APPLICATION SITE LOCATION

For Proposed Shed Information, refer to the following link: https://www.shedstore.co.uk/traditional-pent-tool-store-shed-8-by-4

| Contents                                                                                                           | Job No.       | Drawing No. | Revision              |
|--------------------------------------------------------------------------------------------------------------------|---------------|-------------|-----------------------|
| Proposed Site Plan                                                                                                 | 0121          | VG110       | #                     |
| Project<br>Birchlea,<br>37 A, George Street, Huntly, Aberdeenshire, AB54 8BX.<br>Alterations to Existing Building. | Drawn by<br># |             | Plot Date<br>01/03/21 |