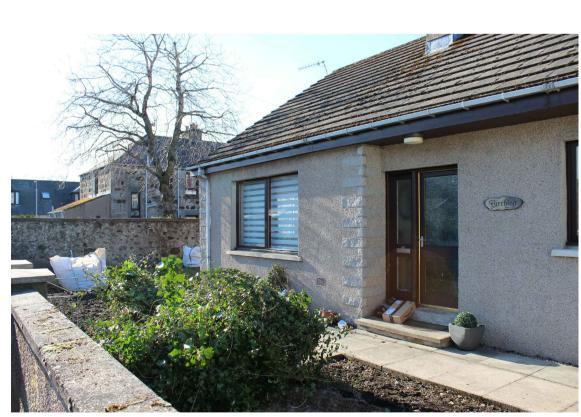

EAST ELEVATION FROM DRIVEWAY: Front Entrance Door, Lounge Window & Bedroom Window.

EAST ELEVATION FROM DRIVEWAY: Lounge Window & Bedroom Window.

SOUTH ELEVATION FROM GARDEN: Kitchen Window & Lounge Sliding Door.