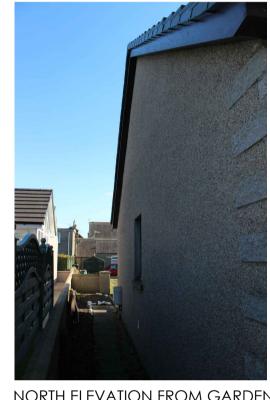

SOUTH EAST CORNER FROM GARDEN WALL: Lounge Window, Bedroom Window, Lounge Sliding Door & Kitchen Window.

EAST ELEVATION FROM DRIVEWAY: Rear Step into Kitchen.

NORTH ELEVATION FROM GARDEN

EAST ELEVATION FROM GARDEN WALL: Lounge Window & Front Entrance Door.