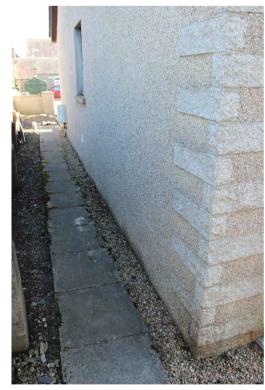

SOUTH EAST CORNER FROM GARDEN WALL: Lounge Window, Bedroom Window, Lounge Sliding Door & Kitchen Window.

EAST ELEVATION FROM DRIVEWAY: Rear Step into Kitchen.

NORTH ELEVATION FROM GARDEN

EAST ELEVATION FROM GARDEN WALL: Lounge Window & Front Entrance Door.