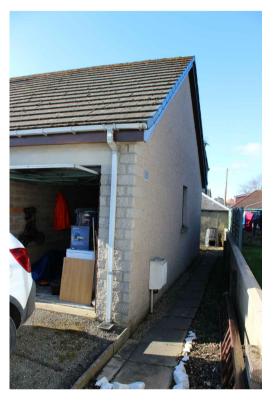

NORTH & WEST ELEVATION FROM GARDEN: Garage Window No's 1 & 2, Garage Door, Bedroom Window, Bathroom Window & Kitchen Rear Entrance Door.