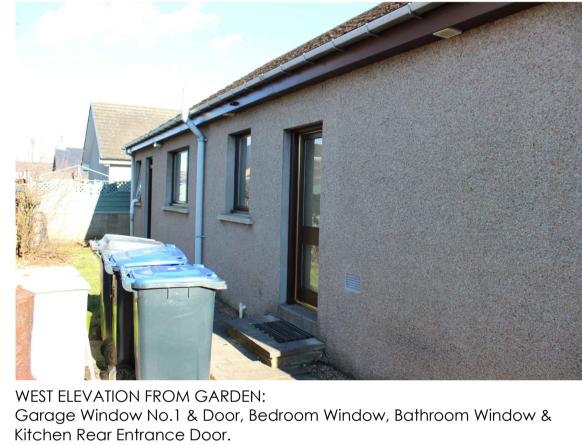

NORTH & WEST ELEVATION FROM GARDEN: Garage Window No's 1 & 2, Garage Door, Bedroom Window, Bathroom Window & Kitchen Rear Entrance Door.