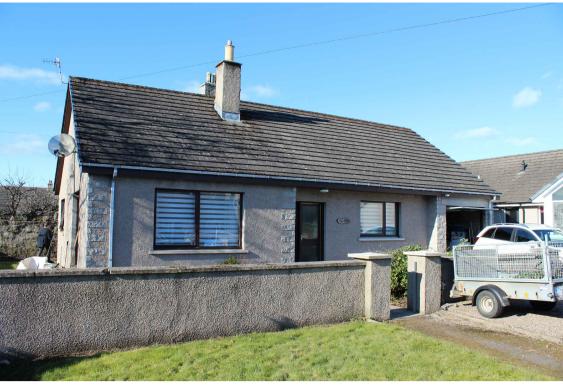

SOUTH EAST CORNER FROM GARDEN WALL: Lounge Window, Bedroom Window, Lounge Sliding Door & Kitchen Window.

EAST ELEVATION FROM DRIVEWAY: Rear Step into Kitchen.

NORTH ELEVATION FROM GARDEN

EAST ELEVATION FROM GARDEN WALL: Lounge Window & Front Entrance Door.