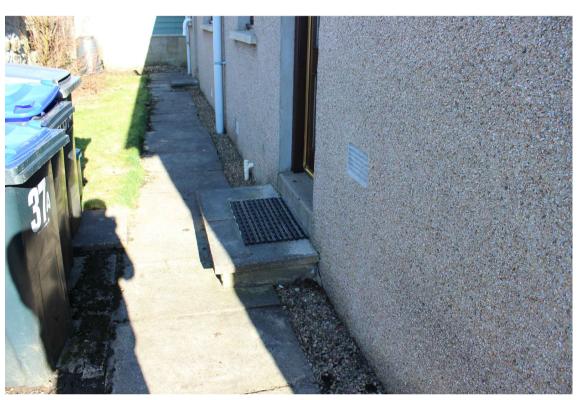

SOUTH EAST CORNER FROM GARDEN WALL: Lounge Window, Bedroom Window, Lounge Sliding Door & Kitchen Window.

EAST ELEVATION FROM DRIVEWAY: Rear Step into Kitchen.

NORTH ELEVATION FROM GARDEN

EAST ELEVATION FROM GARDEN WALL: Lounge Window & Front Entrance Door.