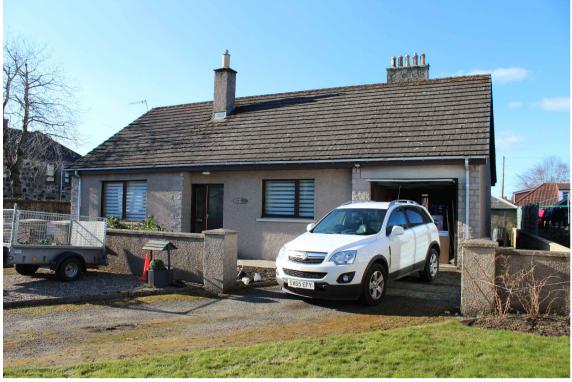

EAST ELEVATION FROM DRIVEWAY: Front Entrance Door, Lounge Window & Bedroom Window.

EAST ELEVATION FROM DRIVEWAY: Lounge Window & Bedroom Window.

SOUTH ELEVATION FROM GARDEN: Kitchen Window & Lounge Sliding Door.