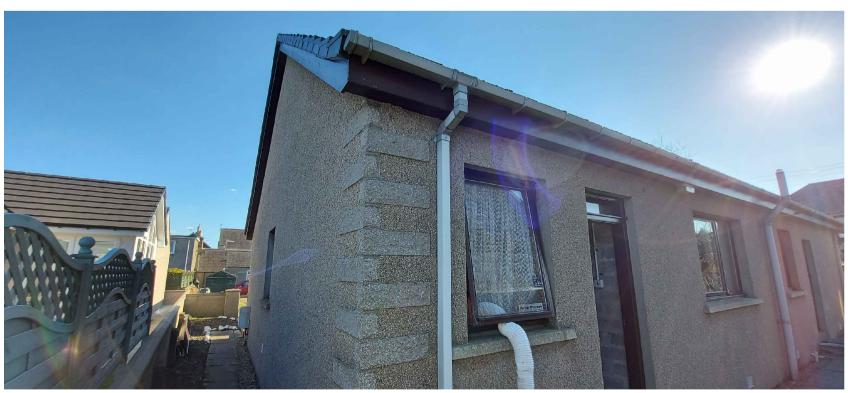

EAST ELEVATION FROM DRIVEWAY: Front Entrance Door, Lounge Window & Bedroom Window.

EAST ELEVATION FROM DRIVEWAY: Lounge Window & Bedroom Window.

SOUTH ELEVATION FROM GARDEN: Kitchen Window & Lounge Sliding Door.

SOUTH EAST CORNER FROM GARDEN WALL: Lounge Window, Bedroom Window, Lounge Sliding Door & Kitchen Window.

EAST ELEVATION FROM DRIVEWAY: Rear Step into Kitchen.

NORTH ELEVATION FROM GARDEN

EAST ELEVATION FROM GARDEN WALL: Lounge Window & Front Entrance Door.