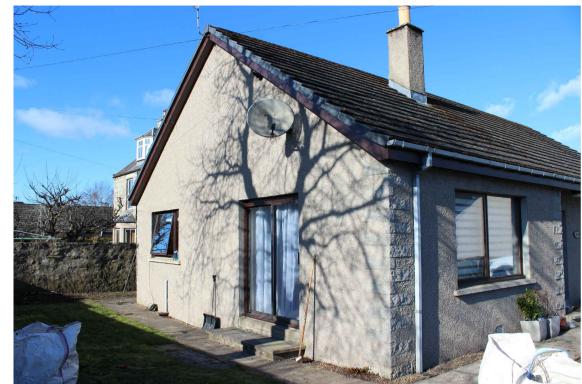

------------------------------------------------------------------------------------------------------------------------------------------------------------|------|------|----|-------------|---------------------------------------------------------------------------------|
| Written dimensions only to be used.<br>Check and verify all dimensions on site before<br>construction.<br>Refer to all Detail Drawings and other Consultants<br>drawings before commencing work.<br>Refer any discrepancies to the Designer.<br>Submit shop drawings for inspection before<br>manufacture. |      |      |    |             | Structural Engineers:<br>Email:<br>Tel:<br>Quantity Surveyor:<br>Tel:<br>Email: |



SOUTH EAST CORNER FROM GARDEN WALL: Lounge Window, Bedroom Window, Lounge Sliding Door & Kitchen Window.





EAST ELEVATION FROM DRIVEWAY: Rear Step into Kitchen.





NORTH ELEVATION FROM GARDEN



EAST ELEVATION FROM GARDEN WALL: Lounge Window & Front Entrance Door.



EAST ELEVATION FROM GARDEN WALL: Front Entrance Door & Bedroom Window.

## Birchlea,

Project

37 A, George Stree, Huntly, Aberdeenshire, AB54 8BX.

Alterations to Existing Dwelling.

SOUTH ELEVATION FROM GARDEN: Lounge Window, Lounge Sliding Door & Kitchen Window.



NORTH ELEVATION FROM GARDEN: Garage Window No.2



| Contents             | Scale     | Job No.  | Drawing No.   | Revision  |
|----------------------|-----------|----------|---------------|-----------|
| Photographic Survey. | Al        | 0121     | VG500         | #         |
|                      | NTS       | Drawn by | Computer Ref. | Plot Date |
|