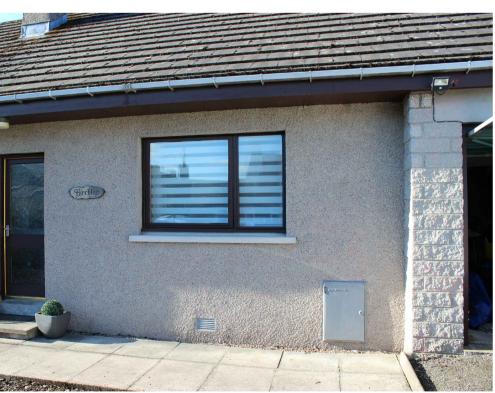

## Birchlea,

Project

37 A, George Stree, Huntly, Aberdeenshire, AB54 8BX.

Alterations to Existing Dwelling.

SOUTH ELEVATION FROM GARDEN: Lounge Window, Lounge Sliding Door & Kitchen Window.

NORTH ELEVATION FROM GARDEN: Garage Window No.2