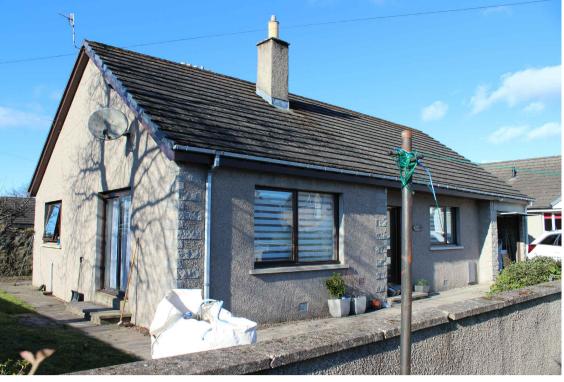

## Birchlea,

Project

37 A, George Stree, Huntly, Aberdeenshire, AB54 8BX.

Alterations to Existing Dwelling.

SOUTH ELEVATION FROM GARDEN: Lounge Window, Lounge Sliding Door & Kitchen Window.

NORTH ELEVATION FROM GARDEN: Garage Window No.2