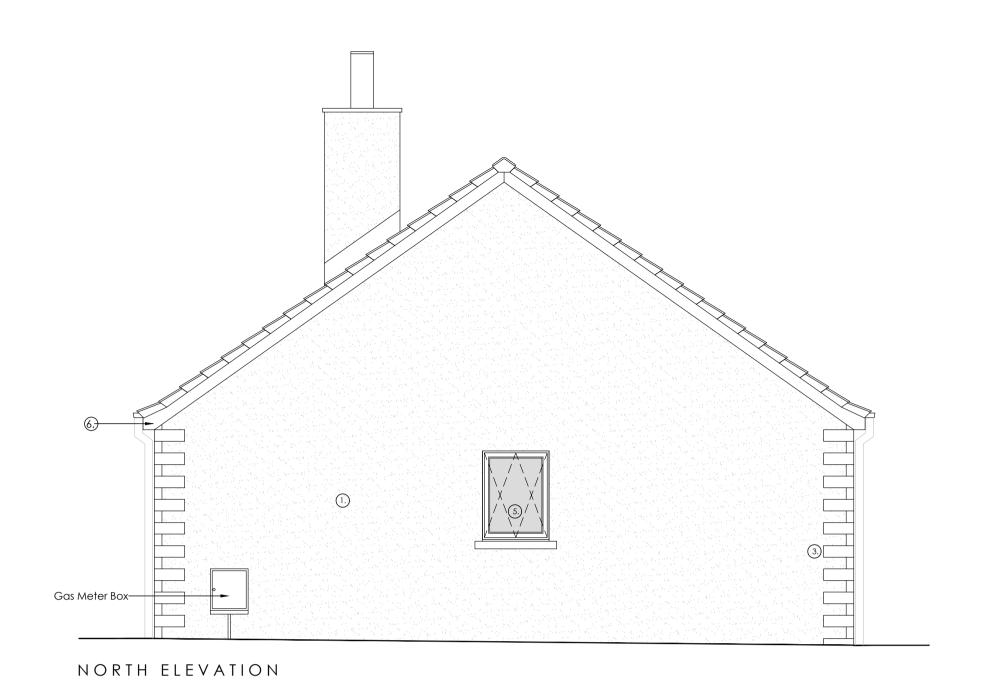

Grey Dry Dash Harling.
 Dark Grey Concrete Roof Tiles.
 Light Grey Mock Granite Quoin Stones.
 All Rainwater & Foul water goods in Grey uPVC.

EXISTING MATERIALS:

PROPOSED MATERIALS:

5. New Double Glazed uPVC Windows.

7. Solid Core Walnut Composite Decking.

6. Soffits and Fascias to be painted white to match

For Proposed Window Information, refer to the following link: https://www.wickes.co.uk/Wickes-White-uPVC-Casement-Window---Left-Side-Hung+Fixed-Lite-1190-x-1010mm/p/113055 Window Manufacturer yet to be confirmed by client.