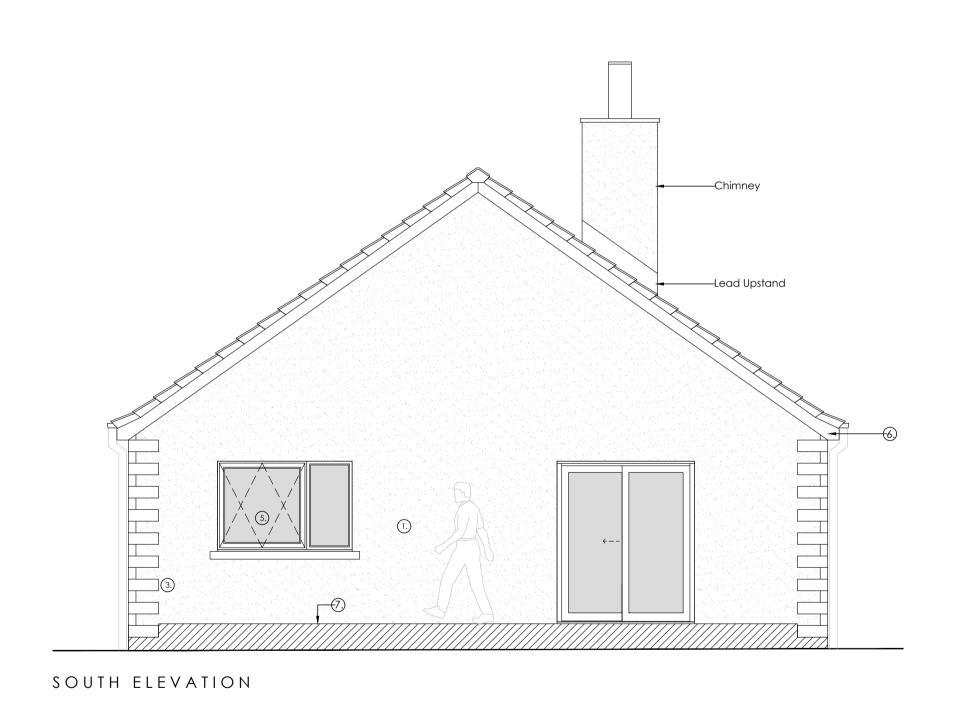

Grey Dry Dash Harling.
 Dark Grey Concrete Roof Tiles.
 Light Grey Mock Granite Quoin Stones.
 All Rainwater & Foul water goods in Grey uPVC.

EXISTING MATERIALS:

PROPOSED MATERIALS:

5. New Double Glazed uPVC Windows.

7. Solid Core Walnut Composite Decking.

6. Soffits and Fascias to be painted white to match

For Proposed Window Information, refer to the following link: https://www.wickes.co.uk/Wickes-White-uPVC-Casement-Window---Left-Side-Hung+Fixed-Lite-1190-x-1010mm/p/113055 Window Manufacturer yet to be confirmed by client.