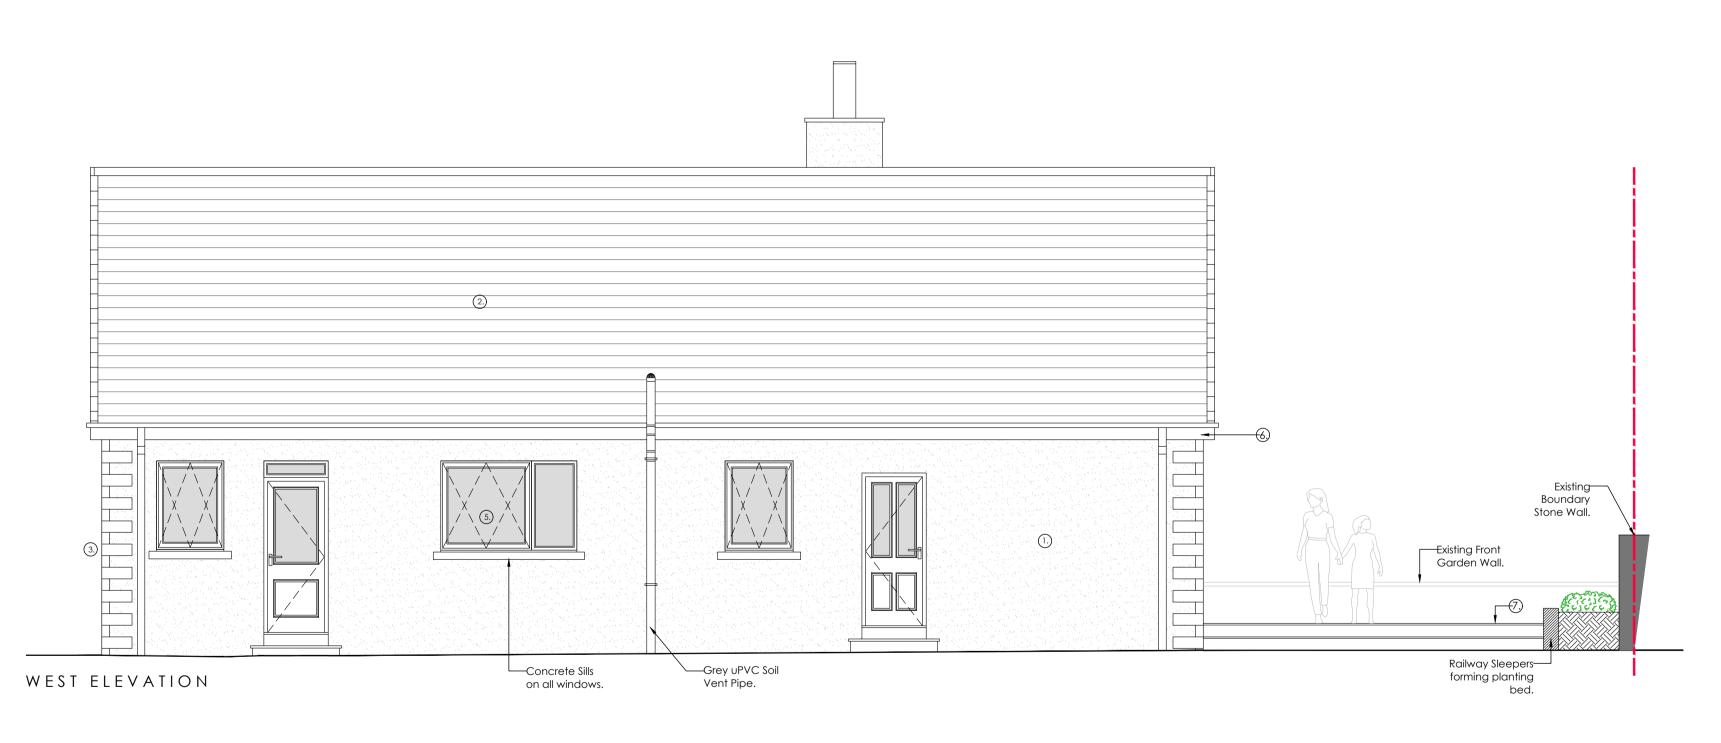

Grey Dry Dash Harling.
 Dark Grey Concrete Roof Tiles.
 Light Grey Mock Granite Quoin Stones.
 All Rainwater & Foul water goods in Grey uPVC.

EXISTING MATERIALS:

PROPOSED MATERIALS:

5. New Double Glazed uPVC Windows.

7. Solid Core Walnut Composite Decking.

6. Soffits and Fascias to be painted white to match

For Proposed Window Information, refer to the following link: https://www.wickes.co.uk/Wickes-White-uPVC-Casement-Window---Left-Side-Hung+Fixed-Lite-1190-x-1010mm/p/113055 Window Manufacturer yet to be confirmed by client.