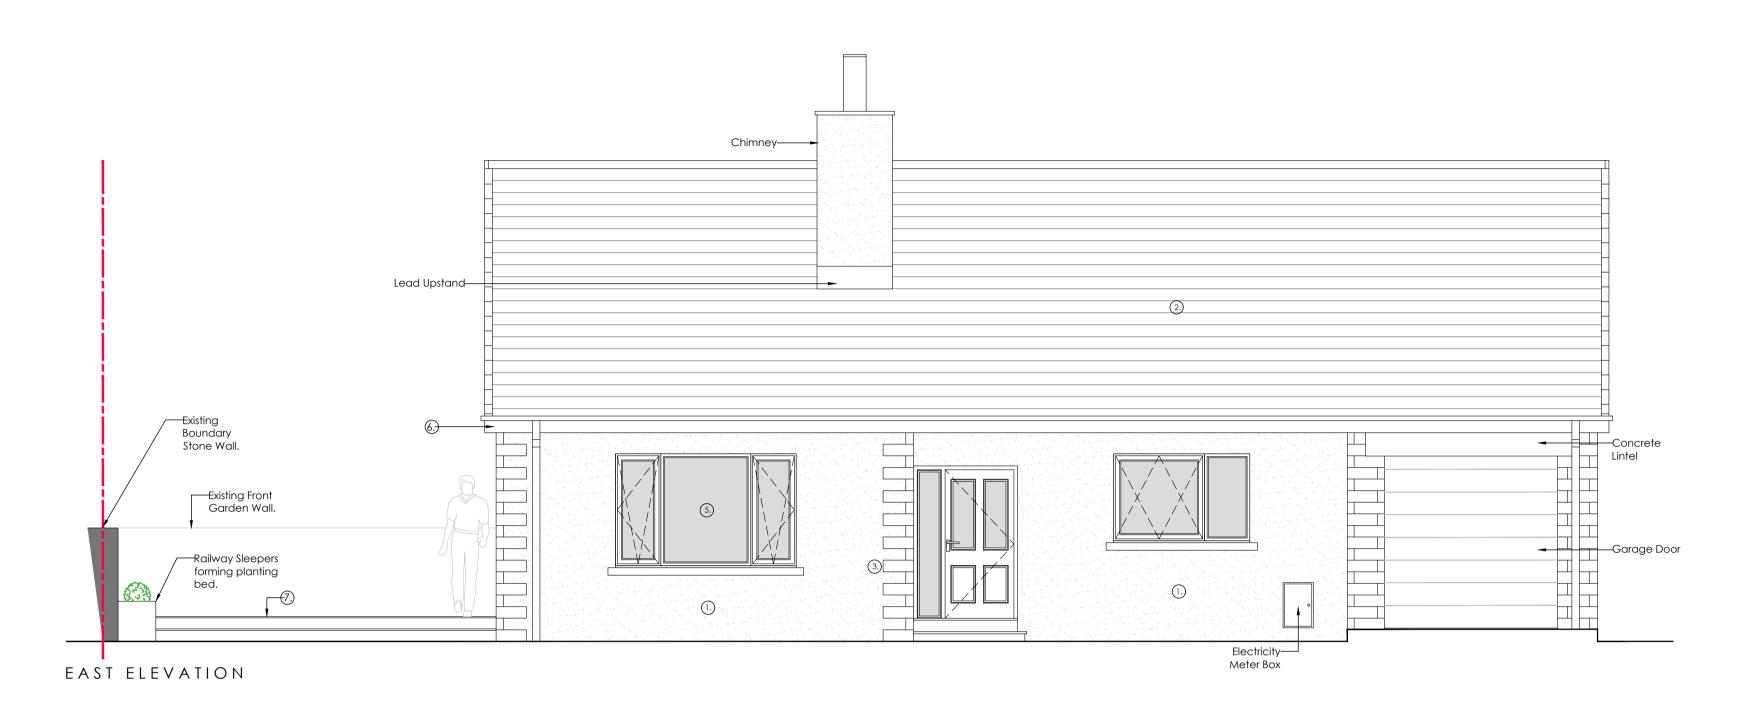

Grey Dry Dash Harling.
 Dark Grey Concrete Roof Tiles.
 Light Grey Mock Granite Quoin Stones.
 All Rainwater & Foul water goods in Grey uPVC.

EXISTING MATERIALS:

PROPOSED MATERIALS:

5. New Double Glazed uPVC Windows.

7. Solid Core Walnut Composite Decking.

6. Soffits and Fascias to be painted white to match

For Proposed Window Information, refer to the following link: https://www.wickes.co.uk/Wickes-White-uPVC-Casement-Window---Left-Side-Hung+Fixed-Lite-1190-x-1010mm/p/113055 Window Manufacturer yet to be confirmed by client.