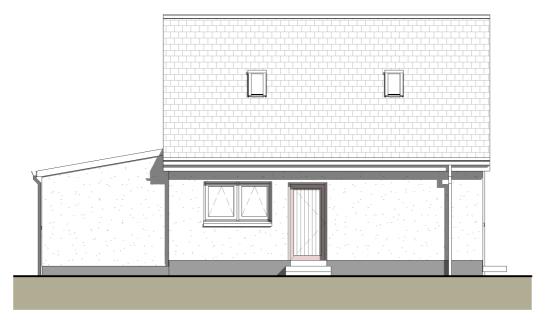

**Ground Floor Plan** 

1:100

**South West Elevation** 

**North West Elevation** 

First Floor Plan 1:100

**North East Elevation** 

**South East Elevation** 

ROOF: DARK GREY SINGLE PLY MEMBRANE
WALLS: MARLEY ETERNIT CEDRAL CLADDING (COLOUR TBC)
WINDOWS: WHITE ALUCALD
DOORS: WHITE ALUCALD
RAINWATER GOODS: TO MATCH EXISTING BUILDING
NEW GARAGE ROOF: PROFILED METAL SHEETING
NEW GARAGE WALLS: RENDER TO MATCH EXISTING

PROPOSED MATERIALS:

PL(20)001 Section B-B PL(20)001 Section A-A Roof Plan 1:100

Section B-B

Section A-A

PL(20)001 PL(20)001

Section A-A 1:100

**Section B-B** 1: 100

ALL DIMENSIONS TO BE CHECKED ON SITE DO NOT SCALE FROM THIS DRAWING. USE FIGURED DIMENSIONS ONLY. IF IN DOUBT ASK. THIS DRAWING IS THE COPYRIGHT OF CRGP LTD. AND SHOULD NOT BE REPRODUCED IN ANY FORMAT WITHOUT PRIOR APPROVAL.