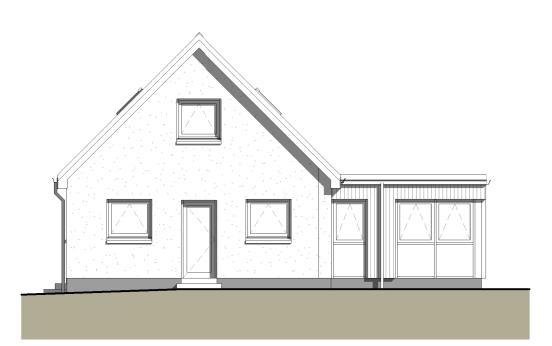

**Ground Floor Plan** 

1:100

**South West Elevation** 

**North West Elevation** 

First Floor Plan 1:100

**North East Elevation** 

**South East Elevation** 

ROOF: DARK GREY SINGLE PLY MEMBRANE
WALLS: MARLEY ETERNIT CEDRAL CLADDING (COLOUR TBC)
WINDOWS: WHITE ALUCALD
DOORS: WHITE ALUCALD
RAINWATER GOODS: TO MATCH EXISTING BUILDING
NEW GARAGE ROOF: PROFILED METAL SHEETING
NEW GARAGE WALLS: RENDER TO MATCH EXISTING

PROPOSED MATERIALS:

PL(20)001 Section B-B PL(20)001 Section A-A Roof Plan 1:100

Section B-B

Section A-A

PL(20)001 PL(20)001

Section A-A 1:100

**Section B-B** 1: 100

ALL DIMENSIONS TO BE CHECKED ON SITE DO NOT SCALE FROM THIS DRAWING. USE FIGURED DIMENSIONS ONLY. IF IN DOUBT ASK. THIS DRAWING IS THE COPYRIGHT OF CRGP LTD. AND SHOULD NOT BE REPRODUCED IN ANY FORMAT WITHOUT PRIOR APPROVAL.