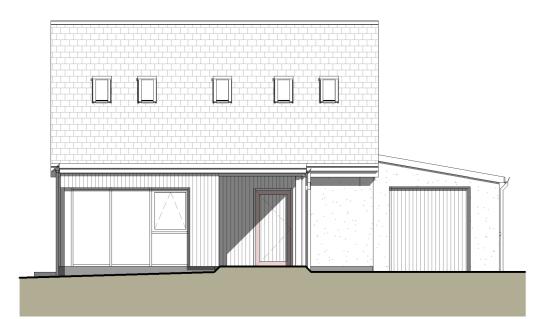

**Ground Floor Plan** 

1:100

**South West Elevation** 

**North West Elevation** 

First Floor Plan 1:100

**North East Elevation** 

**South East Elevation** 

ROOF: DARK GREY SINGLE PLY MEMBRANE
WALLS: MARLEY ETERNIT CEDRAL CLADDING (COLOUR TBC)
WINDOWS: WHITE ALUCALD
DOORS: WHITE ALUCALD
RAINWATER GOODS: TO MATCH EXISTING BUILDING
NEW GARAGE ROOF: PROFILED METAL SHEETING
NEW GARAGE WALLS: RENDER TO MATCH EXISTING

PROPOSED MATERIALS:

PL(20)001 Section B-B PL(20)001 Section A-A Roof Plan 1:100

Section B-B

Section A-A

PL(20)001 PL(20)001

Section A-A 1:100

**Section B-B** 1: 100

ALL DIMENSIONS TO BE CHECKED ON SITE DO NOT SCALE FROM THIS DRAWING. USE FIGURED DIMENSIONS ONLY. IF IN DOUBT ASK. THIS DRAWING IS THE COPYRIGHT OF CRGP LTD. AND SHOULD NOT BE REPRODUCED IN ANY FORMAT WITHOUT PRIOR APPROVAL.