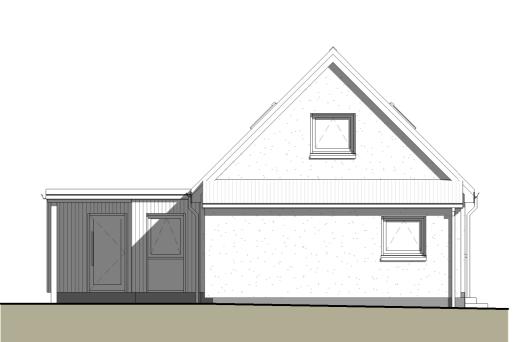

**Ground Floor Plan** 

1:100

**South West Elevation** 

**North West Elevation** 

First Floor Plan 1:100

**North East Elevation** 

**South East Elevation** 

ROOF: DARK GREY SINGLE PLY MEMBRANE
WALLS: MARLEY ETERNIT CEDRAL CLADDING (COLOUR TBC)
WINDOWS: WHITE ALUCALD
DOORS: WHITE ALUCALD
RAINWATER GOODS: TO MATCH EXISTING BUILDING
NEW GARAGE ROOF: PROFILED METAL SHEETING
NEW GARAGE WALLS: RENDER TO MATCH EXISTING

PROPOSED MATERIALS:

PL(20)001 Section B-B PL(20)001 Section A-A Roof Plan 1:100

Section B-B

Section A-A

PL(20)001 PL(20)001

Section A-A 1:100

**Section B-B** 1: 100

ALL DIMENSIONS TO BE CHECKED ON SITE DO NOT SCALE FROM THIS DRAWING. USE FIGURED DIMENSIONS ONLY. IF IN DOUBT ASK. THIS DRAWING IS THE COPYRIGHT OF CRGP LTD. AND SHOULD NOT BE REPRODUCED IN ANY FORMAT WITHOUT PRIOR APPROVAL.