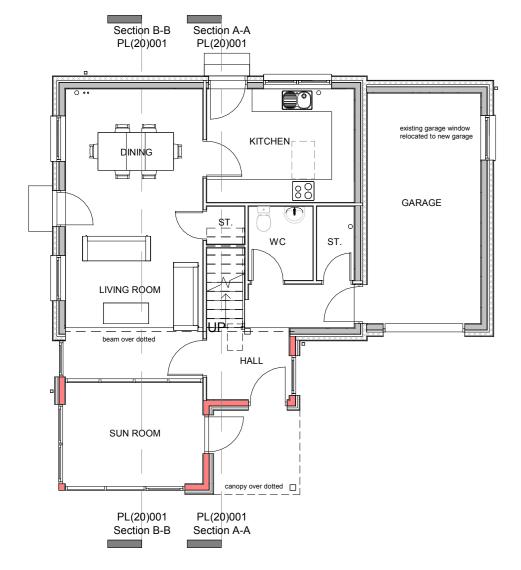

**Ground Floor Plan** 

1:100

**South West Elevation** 

**North West Elevation** 

First Floor Plan 1:100

**North East Elevation** 

**South East Elevation** 

ROOF: DARK GREY SINGLE PLY MEMBRANE
WALLS: MARLEY ETERNIT CEDRAL CLADDING (COLOUR TBC)
WINDOWS: WHITE ALUCALD
DOORS: WHITE ALUCALD
RAINWATER GOODS: TO MATCH EXISTING BUILDING
NEW GARAGE ROOF: PROFILED METAL SHEETING
NEW GARAGE WALLS: RENDER TO MATCH EXISTING

PROPOSED MATERIALS:

PL(20)001 Section B-B PL(20)001 Section A-A Roof Plan 1:100

Section B-B

Section A-A

PL(20)001 PL(20)001

Section A-A 1:100

**Section B-B** 1: 100

ALL DIMENSIONS TO BE CHECKED ON SITE DO NOT SCALE FROM THIS DRAWING. USE FIGURED DIMENSIONS ONLY. IF IN DOUBT ASK. THIS DRAWING IS THE COPYRIGHT OF CRGP LTD. AND SHOULD NOT BE REPRODUCED IN ANY FORMAT WITHOUT PRIOR APPROVAL.