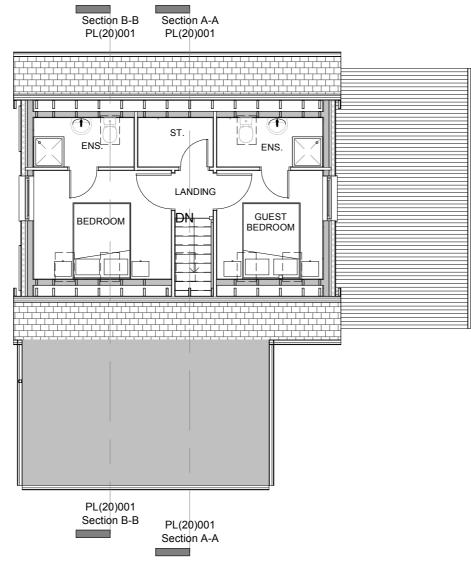

**Ground Floor Plan** 

1:100

**South West Elevation** 

**North West Elevation** 

First Floor Plan 1:100

**North East Elevation** 

**South East Elevation** 

ROOF: DARK GREY SINGLE PLY MEMBRANE
WALLS: MARLEY ETERNIT CEDRAL CLADDING (COLOUR TBC)
WINDOWS: WHITE ALUCALD
DOORS: WHITE ALUCALD
RAINWATER GOODS: TO MATCH EXISTING BUILDING
NEW GARAGE ROOF: PROFILED METAL SHEETING
NEW GARAGE WALLS: RENDER TO MATCH EXISTING

PROPOSED MATERIALS:

PL(20)001 Section B-B PL(20)001 Section A-A Roof Plan 1:100

Section B-B

Section A-A

PL(20)001 PL(20)001

Section A-A 1:100

**Section B-B** 1: 100

ALL DIMENSIONS TO BE CHECKED ON SITE DO NOT SCALE FROM THIS DRAWING. USE FIGURED DIMENSIONS ONLY. IF IN DOUBT ASK. THIS DRAWING IS THE COPYRIGHT OF CRGP LTD. AND SHOULD NOT BE REPRODUCED IN ANY FORMAT WITHOUT PRIOR APPROVAL.