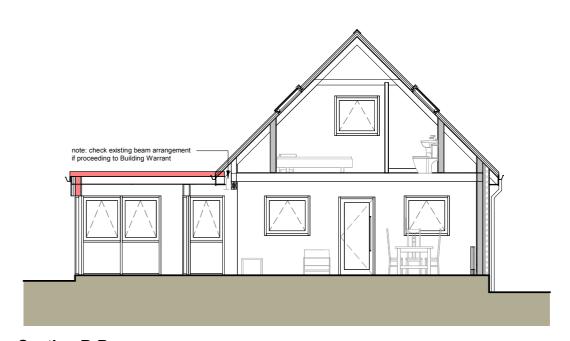

PROPOSED MATERIALS:

PL(20)001 Section B-B PL(20)001 Section A-A Roof Plan 1:100

Section B-B

Section A-A

PL(20)001 PL(20)001

Section A-A 1:100

**Section B-B** 1: 100

ALL DIMENSIONS TO BE CHECKED ON SITE DO NOT SCALE FROM THIS DRAWING. USE FIGURED DIMENSIONS ONLY. IF IN DOUBT ASK. THIS DRAWING IS THE COPYRIGHT OF CRGP LTD. AND SHOULD NOT BE REPRODUCED IN ANY FORMAT WITHOUT PRIOR APPROVAL.

**Ground Floor Plan** 

1:100

**South West Elevation** 

**North West Elevation** 

First Floor Plan 1:100

**North East Elevation** 

**South East Elevation** 

ROOF: DARK GREY SINGLE PLY MEMBRANE
WALLS: MARLEY ETERNIT CEDRAL CLADDING (COLOUR TBC)
WINDOWS: WHITE ALUCALD
DOORS: WHITE ALUCALD
RAINWATER GOODS: TO MATCH EXISTING BUILDING
NEW GARAGE ROOF: PROFILED METAL SHEETING
NEW GARAGE WALLS: RENDER TO MATCH EXISTING