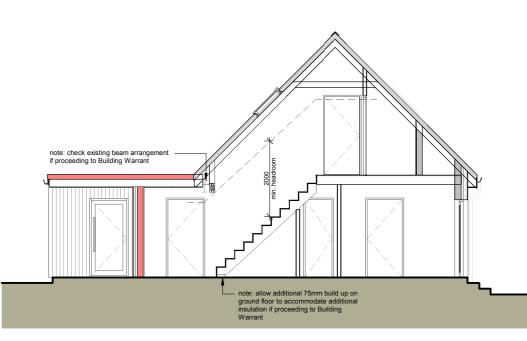

PROPOSED MATERIALS:

PL(20)001 Section B-B PL(20)001 Section A-A Roof Plan 1:100

Section B-B

Section A-A

PL(20)001 PL(20)001

Section A-A 1:100

**Section B-B** 1: 100

ALL DIMENSIONS TO BE CHECKED ON SITE DO NOT SCALE FROM THIS DRAWING. USE FIGURED DIMENSIONS ONLY. IF IN DOUBT ASK. THIS DRAWING IS THE COPYRIGHT OF CRGP LTD. AND SHOULD NOT BE REPRODUCED IN ANY FORMAT WITHOUT PRIOR APPROVAL.