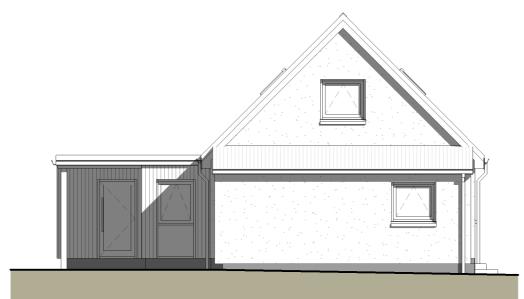

**Ground Floor Plan** 

1:100

**South West Elevation** 

**North West Elevation** 

First Floor Plan 1:100

**North East Elevation** 

**South East Elevation** 

ROOF: DARK GREY SINGLE PLY MEMBRANE
WALLS: MARLEY ETERNIT CEDRAL CLADDING (COLOUR TBC)
WINDOWS: WHITE ALUCALD
DOORS: WHITE ALUCALD
RAINWATER GOODS: TO MATCH EXISTING BUILDING
NEW GARAGE ROOF: PROFILED METAL SHEETING
NEW GARAGE WALLS: RENDER TO MATCH EXISTING

PROPOSED MATERIALS:

PL(20)001 Section B-B PL(20)001 Section A-A Roof Plan 1:100

Section B-B

Section A-A

PL(20)001 PL(20)001

Section A-A 1:100

**Section B-B** 1: 100

ALL DIMENSIONS TO BE CHECKED ON SITE DO NOT SCALE FROM THIS DRAWING. USE FIGURED DIMENSIONS ONLY. IF IN DOUBT ASK. THIS DRAWING IS THE COPYRIGHT OF CRGP LTD. AND SHOULD NOT BE REPRODUCED IN ANY FORMAT WITHOUT PRIOR APPROVAL.