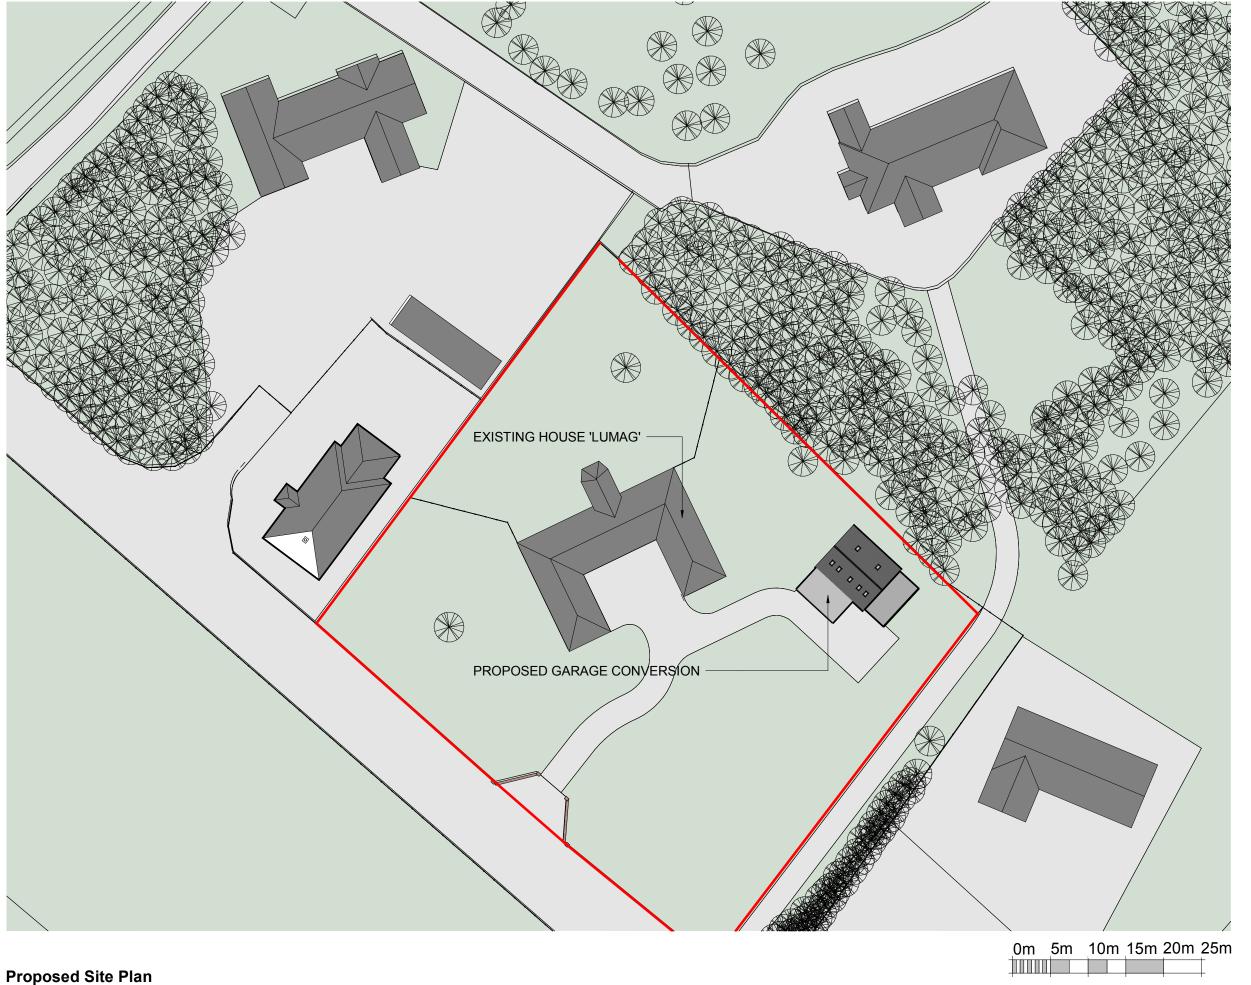

Mr. & Mrs. Fullerton Lumag Balloch, Inverness

Conversion of Garage to Form New Dwelling House (Residential Annex) Lumag, Balloch

DRG. TITLE

## Proposed Site Plan

| STATUS PLANNING |          |          |           |  |
|-----------------|----------|----------|-----------|--|
| DRAWN           | AW (INV) | SCALE    | 1 : 500   |  |
| CHECKED         | Checker  | ORIGINAL | A3        |  |
| JOB NO.         | 9395     | DATE     | Feb. 2021 |  |
|                 |          |          |           |  |