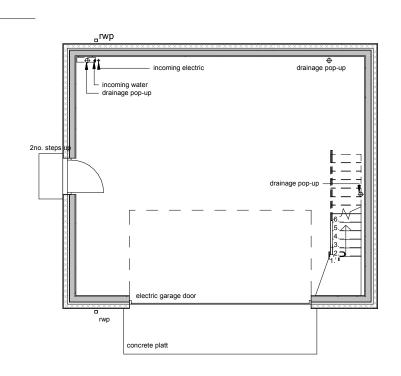

### **Existing Ground Floor Plan**

1:100



# **Existing South West Elevation** 1:100



**Existing North East Elevation** 1:100



# **Existing First Floor Plan**

1:100

**Existing South East Elevation** 



**Existing North West Elevation** 

1:100



## **Existing Roof Plan**



**Existing Typical Cross-Section** 

1:100



A - Original - First Issue
Rev Date Description

ALL DIMENSIONS TO BE CHECKED ON SITE
DO NOT SCALE FROM THIS DRAWING.
USE FIGURED DIMENSIONS ONLY.
IF IN DOUBT ASK.
THIS DRAWING IS THE COPYRIGHT OF CRGP LTD. AND
SHOULD NOT BE REPRODUCED IN ANY FORMAT WITHOUT
PRIOR APPROVAL.

CRGP Limited Unit 9 The Green House Beechwood Buisness Park Inverness IV2 3BL

also in Glasgow

Tel: 01463 718200 Fax: 01463 716222

Architecture Building Surveying Project Management Quantity