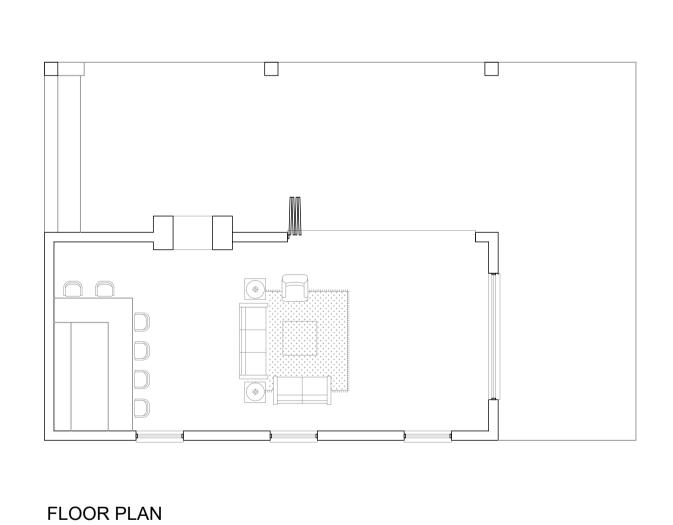

IF IN DOUBT ASK IMMEDIATELY.

willacy horsewood architects

MR & MRS NEIL HASSALL

proposed outbuildings at croughton house croughton road, croughton, chester ch2 4DA

PROPOSED PAVILLION SKETCH GA drawing no. 04 FEB'21 MSW088 PV01 1:100