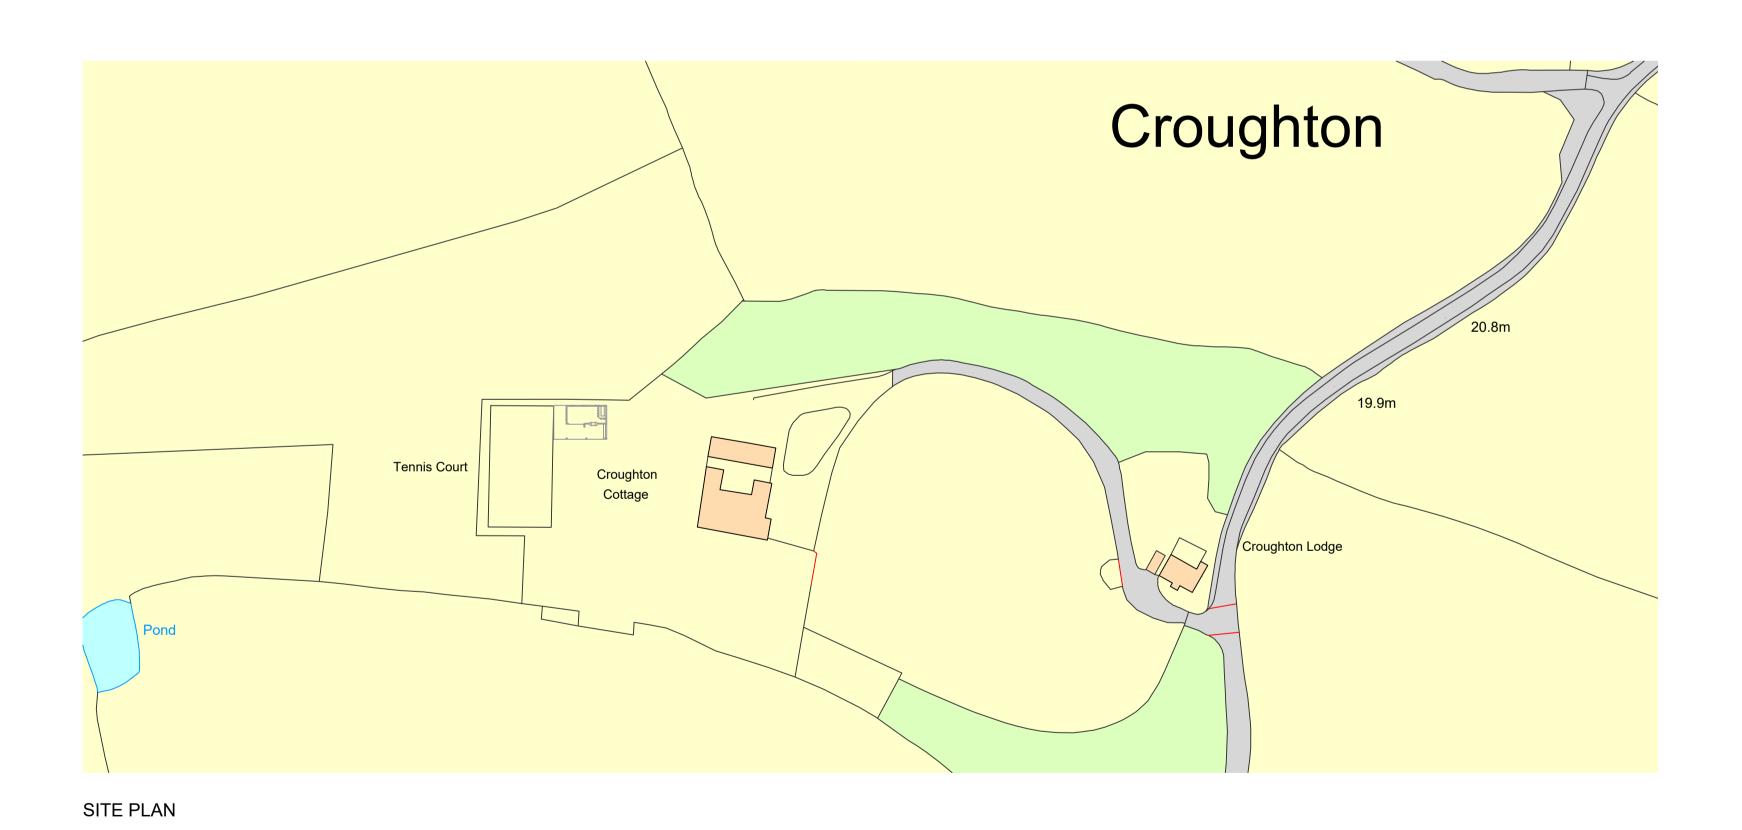

IF IN DOUBT ASK IMMEDIATELY.

willacy horsewood architects

MR & MRS NEIL HASSALL

proposed outbuildings at croughton house croughton road, croughton, chester ch2 4DA

PROPOSED PAVILLION SKETCH GA drawing no. 04 FEB'21 MSW088 PV01 1:100