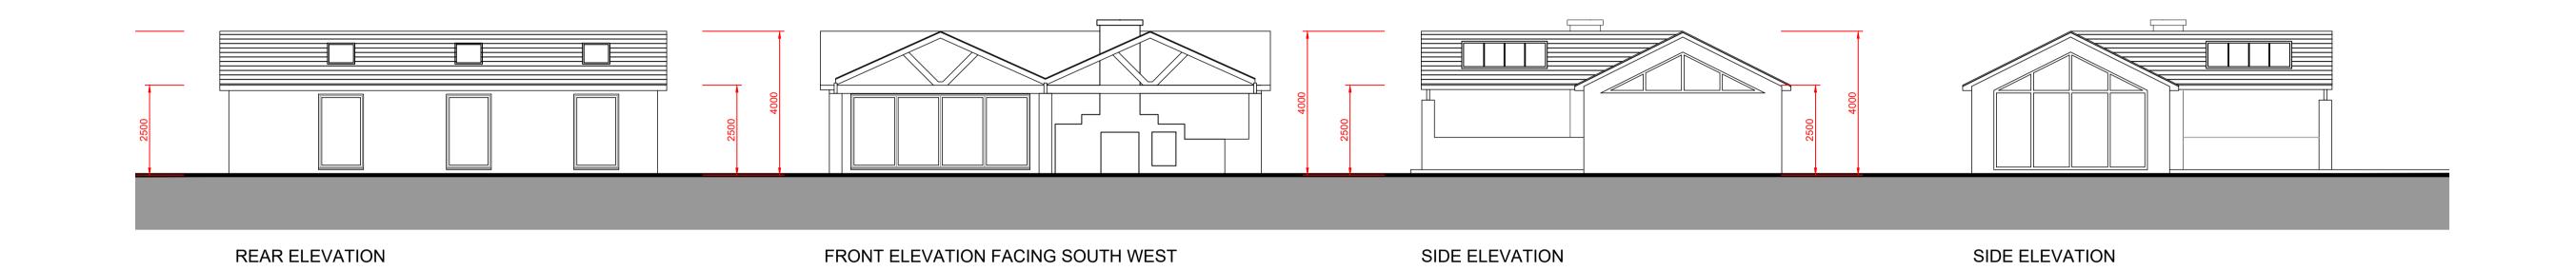

IF IN DOUBT ASK IMMEDIATELY.

willacy horsewood architects

MR & MRS NEIL HASSALL

proposed outbuildings at croughton house croughton road, croughton, chester ch2 4DA

PROPOSED PAVILLION SKETCH GA drawing no. 04 FEB'21 MSW088 PV01 1:100