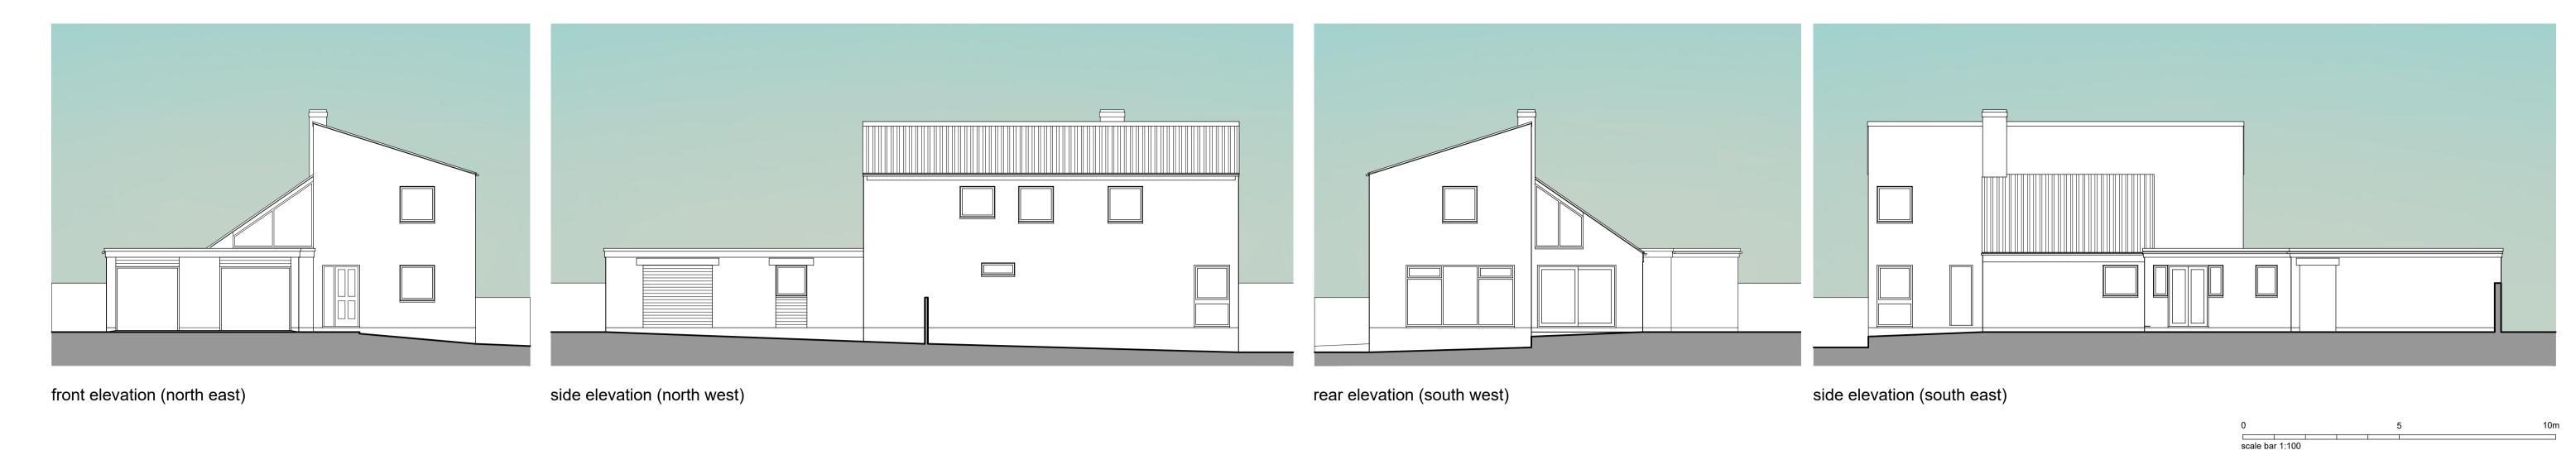

| A 22.02.21 boundary line                     | nb nb                         |
|----------------------------------------------|-------------------------------|
| Rev. Date Details                            | Drawn Checked                 |
| PLANNING                                     |                               |
| Project/Client: Twelve, The Causeway Boxford | Project No:<br>1699           |
|                                              | Dwg No: Rev:                  |
| for Mr & Mrs Lacy                            | Scale: varies  @ A            |
| Drawing: plans and elevations                | North:                        |
| as existing                                  | Drawn By: Date: nb 24.11.20   |
|                                              | Checked By: Date: nb 24.11.20 |