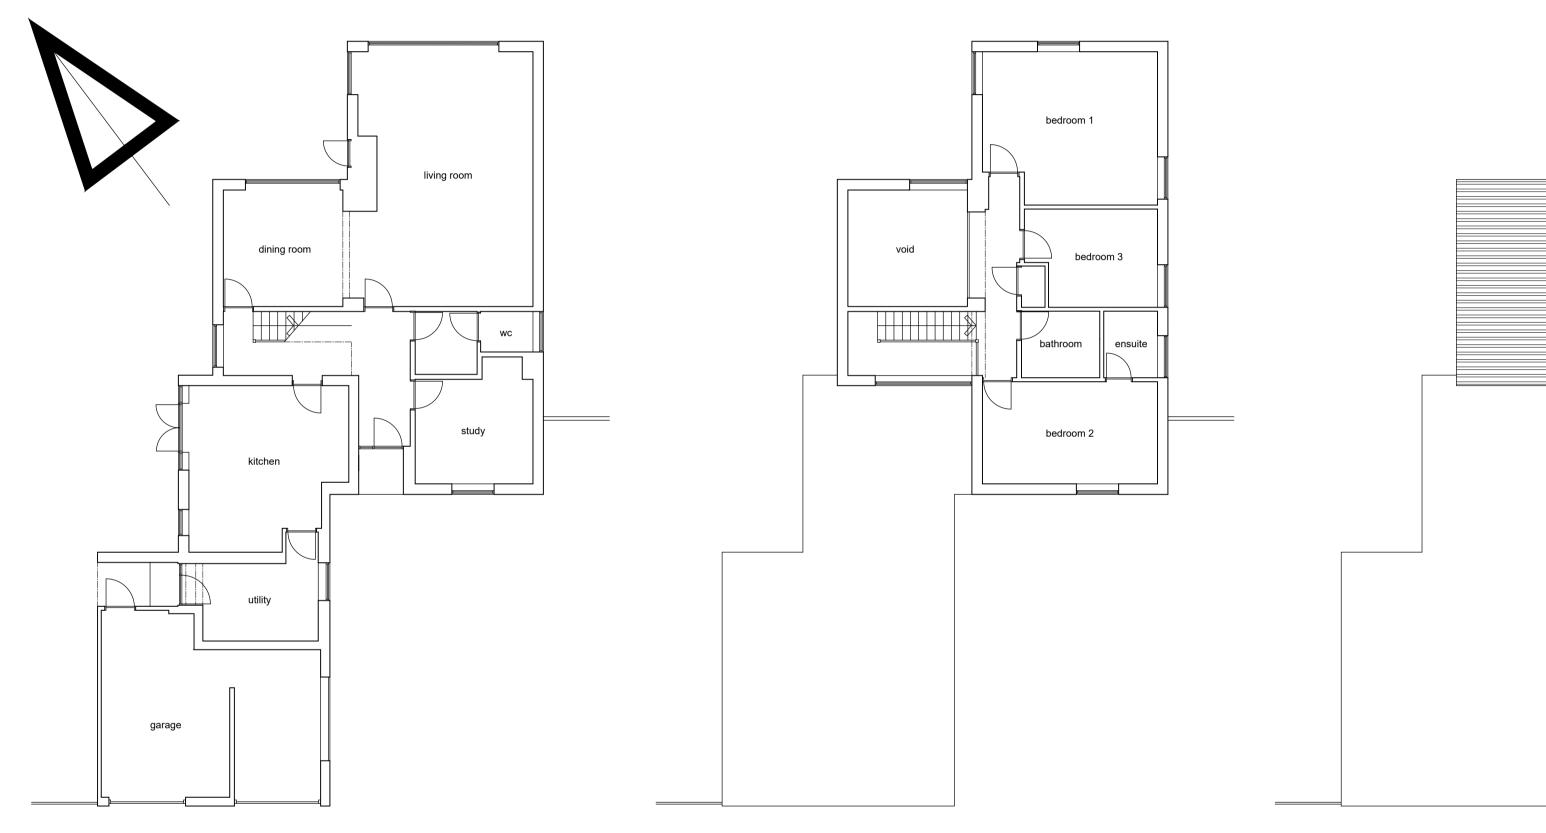

0 10m 50m

Ordnance Survey, (c) Crown Copyright 2020. All rights reserved. Licence number 100022432

ground floor plan

© Nick Barber Architects Contractors must work only to figured dimensions which are to be checked on site This line measures 90mm at stated sheet size