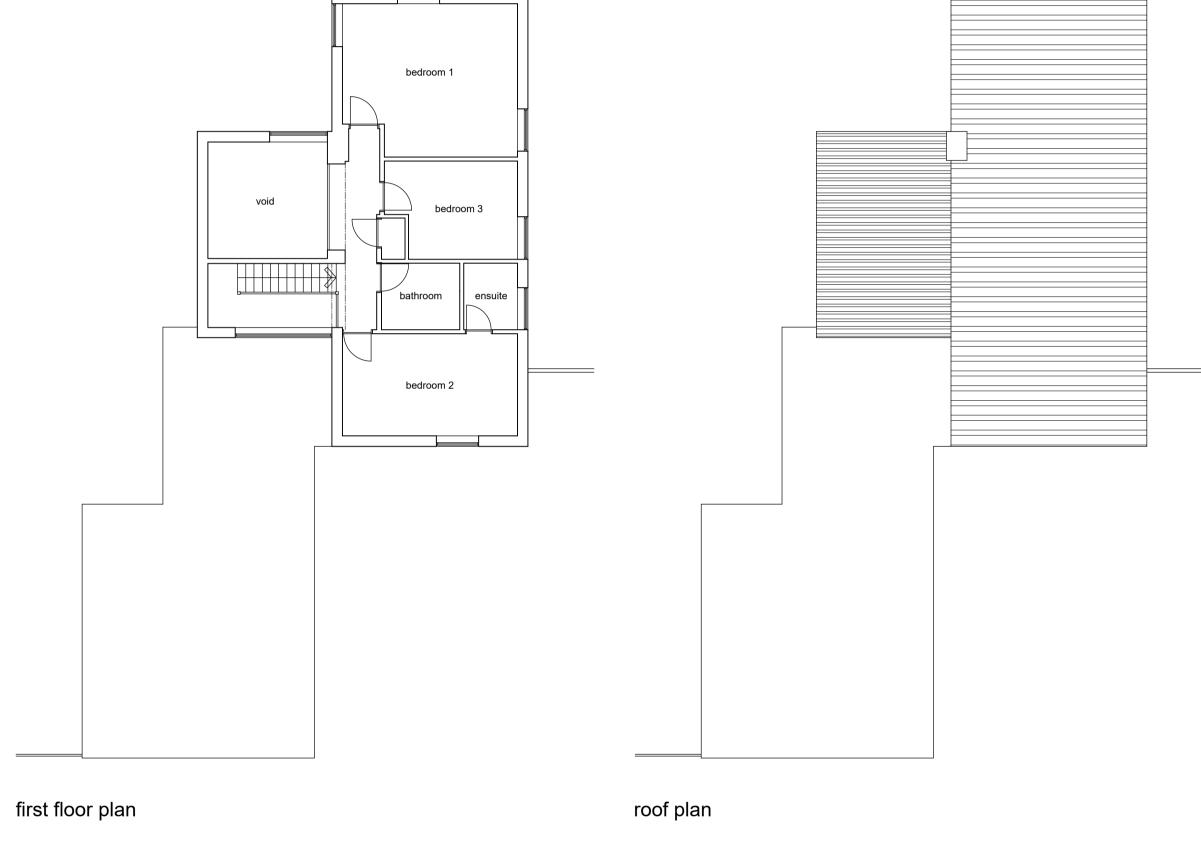

| A 22.02.21 boundary line                     | nb nb                         |
|----------------------------------------------|-------------------------------|
| Rev. Date Details                            | Drawn Checked                 |
| PLANNING                                     |                               |
| Project/Client: Twelve, The Causeway Boxford | Project No:<br>1699           |
|                                              | Dwg No: Rev:                  |
| for Mr & Mrs Lacy                            | Scale: varies  @ A            |
| Drawing: plans and elevations                | North:                        |
| as existing                                  | Drawn By: Date: nb 24.11.20   |
|                                              | Checked By: Date: nb 24.11.20 |