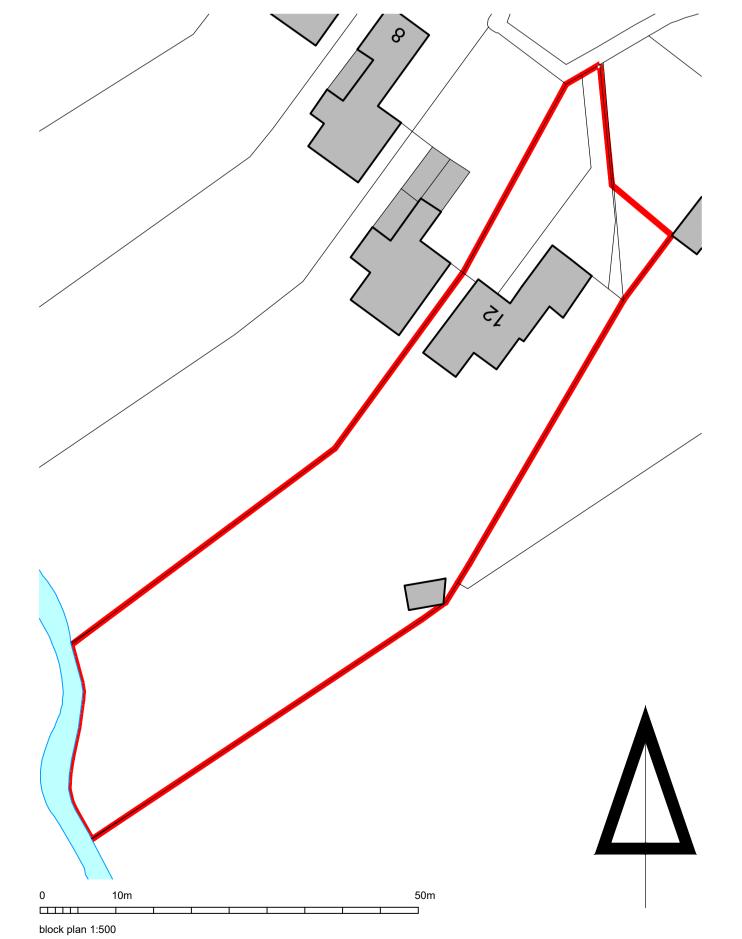

0 10m 50m

Ordnance Survey, (c) Crown Copyright 2020. All rights reserved. Licence number 100022432

ground floor plan

© Nick Barber Architects Contractors must work only to figured dimensions which are to be checked on site This line measures 90mm at stated sheet size