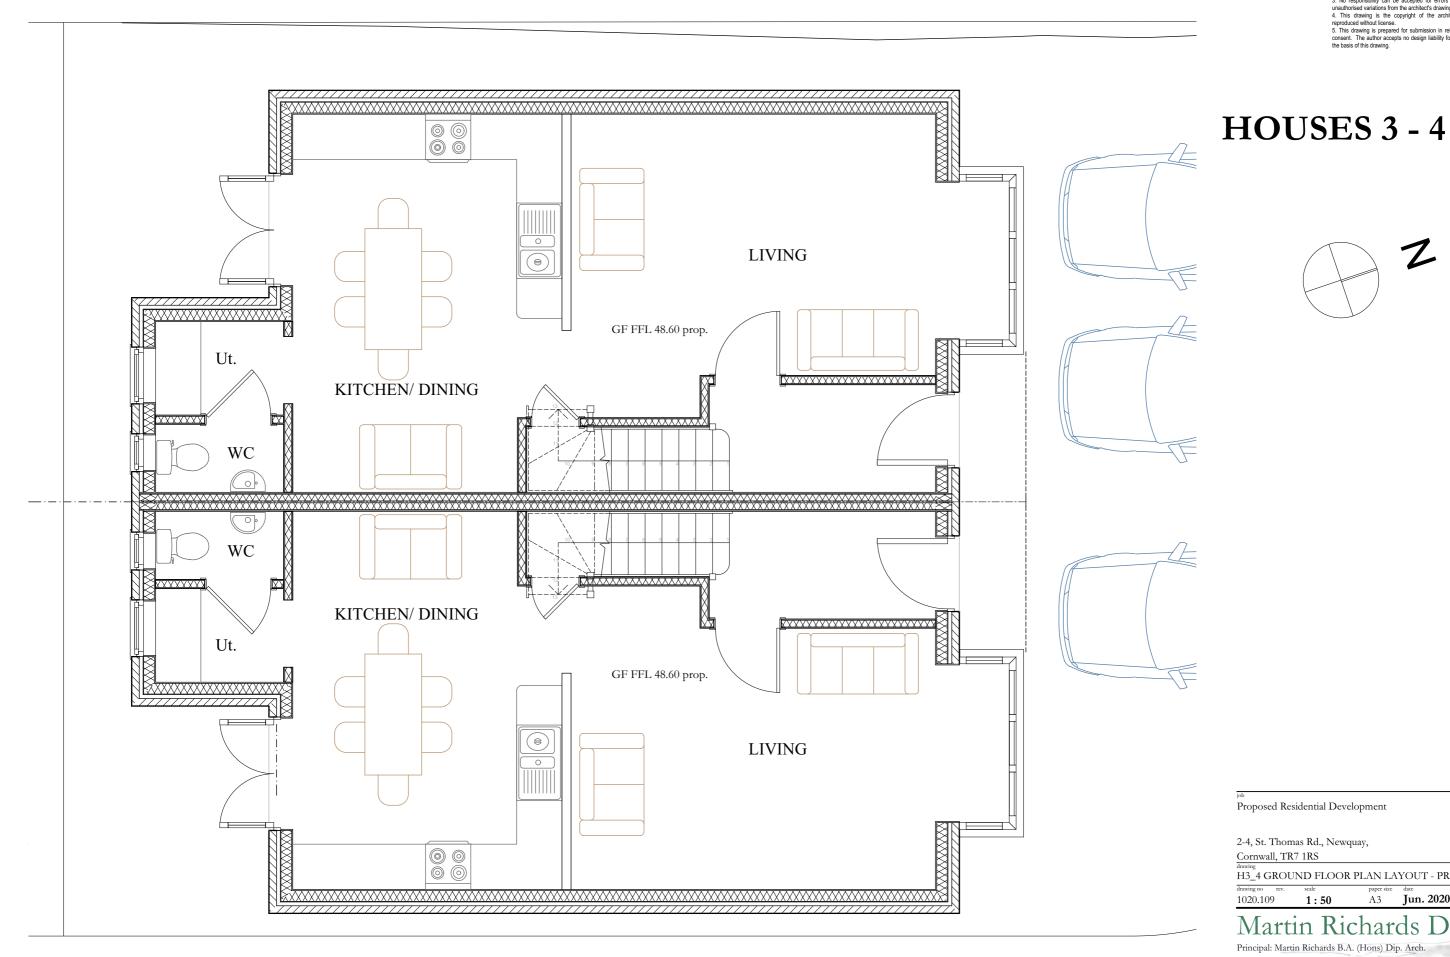

Proposed Residential Development

2-4, St. Thomas Rd., Newquay, Cornwall, TR7 1RS H3\_4 GROUND FLOOR PLAN LAYOUT - PROPOSED A3 Jun. 2020 1020.109 1:50 Martin Richards Design Principal: Martin Richards B.A. (Hons) Dip. Arch. tel. +44(0)1209 831687 Trethannas Farmhouse, Praze, Camborne, Cornwall, TR14 0LH email. mail@martinrichardsdesign.co.uk www.martinrichardsdesign.co.uk