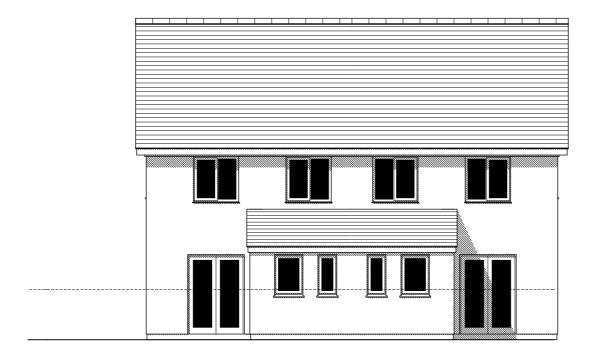

EAST ELEVATION 1:100

SOUTH ELEVATION 1:100

Do not scale off this drawing for construction purposes.
All dimensions and levels to be checked on site by the contribution of work and discrepancies reported to contributed.

## HOUSES 1 & 2

MATERIALS

WALLS:-LOWER WALLS TO BE RENDERED BLOCK, PAINTED WHITE; UPPER WALLS TO BE CLAD WITH CEDRAL WEATHERBOARDING; COLOUR - DARK GREY

ROOF:-NATURAL SLATE, NAILED WITH RED CLAY RIDGE TILES ON MORTAR BED

WINDOWS/DOORS:-PVC-U WHITE

SLATE CILLS

BOUNDARY TREATMENTS:-ALL EXISTING BOUNDARIES TO REMAIN; NEW BOUNDARIES TO BE 1.8m HIGH CLOSE BOARDED TIMBER FENCING

VEHICLE ACCESS AND HARDSTANDING:-TO RECEIVE PERMEABLE BLOCK PAVING. MARSHALLS TEGULA PRIORA 'PENNANT GREY' OR SIMILAR