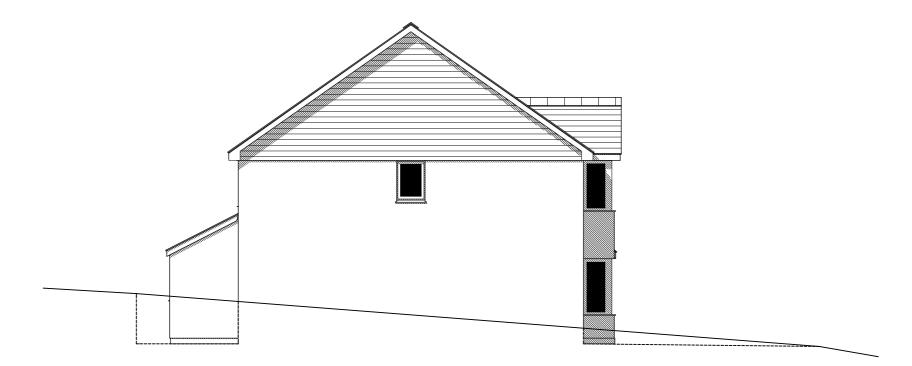

EAST ELEVATION 1:100

SOUTH ELEVATION 1:100

Do not scale off this drawing for construction purposes.
All dimensions and levels to be checked on site by the contribution of work and discrepancies reported to contributed.

## HOUSES 1 & 2

MATERIALS

WALLS:-LOWER WALLS TO BE RENDERED BLOCK, PAINTED WHITE; UPPER WALLS TO BE CLAD WITH CEDRAL WEATHERBOARDING; COLOUR - DARK GREY

ROOF:-NATURAL SLATE, NAILED WITH RED CLAY RIDGE TILES ON MORTAR BED

WINDOWS/DOORS:-PVC-U WHITE

SLATE CILLS

BOUNDARY TREATMENTS:-ALL EXISTING BOUNDARIES TO REMAIN; NEW BOUNDARIES TO BE 1.8m HIGH CLOSE BOARDED TIMBER FENCING

VEHICLE ACCESS AND HARDSTANDING:-TO RECEIVE PERMEABLE BLOCK PAVING. MARSHALLS TEGULA PRIORA 'PENNANT GREY' OR SIMILAR