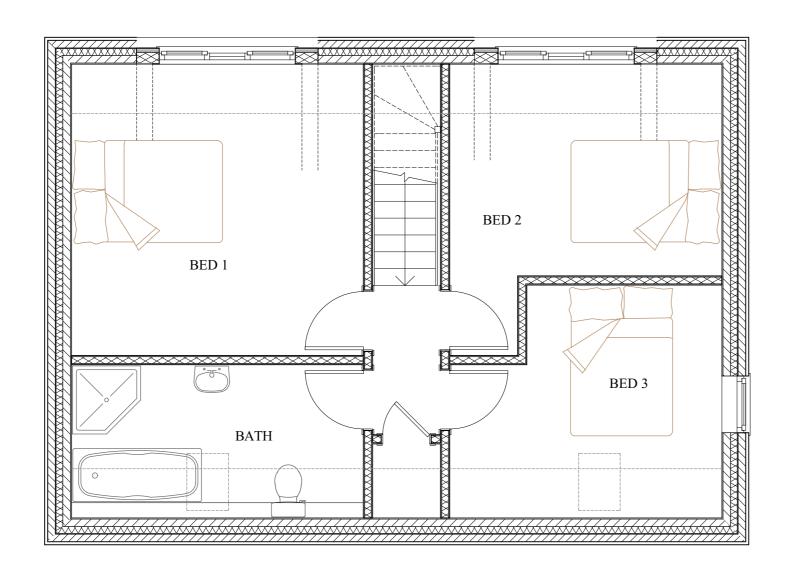

## 1020.115

Proposed Residential Development

2-4, St. Thomas Rd., Newquay,

Cornwall, TR7 1RS

H6 FIRST FLOOR PLAN LAYOUT - PROPOSED

1020.115

1:5

A3