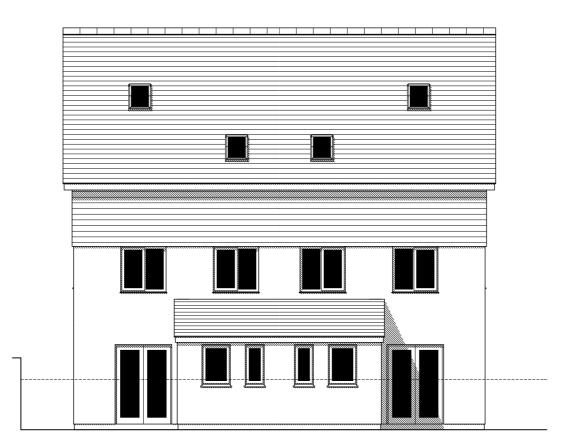

VEHICLE ACCESS AND HARDSTANDING:-TO RECEIVE PERMEABLE BLOCK PAVING MARSHALLS TEGULA PRIORA 'PENNANT GREY' OR

H3\_4 EAST ELEVATION

H3\_4 SOUTH ELEVATION 1:100

Proposed Residential Development

2-4, St. Thomas Rd., Newquay,

Cornwall, TR7 1RS

H3\_4 S AND E ELEVATIONS - PROPOSED

Martin Richards Design

tel. +44(0)1209 831687 Trethannas Farmhouse, Praze, Camborne, Cornwall, TR14 0LH email. mail@martinrichardsdesign.co.uk www.martinrichardsdesign.co.uk