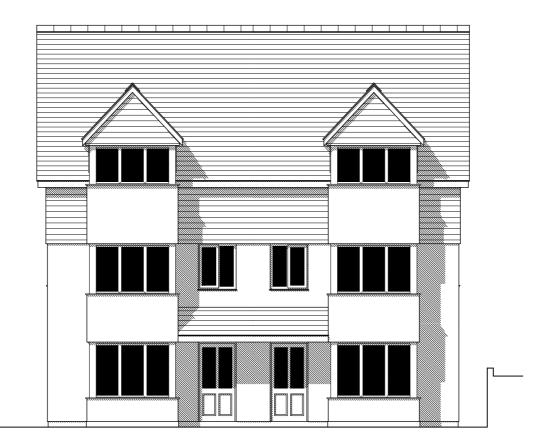

H3\_4 WEST ELEVATION 1:100

H3\_4 NORTH ELEVATION 1:100

10m

Do not scale off this drawing for construction purposes.
All dimensions and levels to be checked on site by the contribution commencement of work and discrepancies reported to architect

## HOUSES 3 - 4

MATERIALS

WALLS:-LOWER WALLS TO BE RENDERED BLOCK, PAINTED WHITE; UPPER WALLS TO BE CLAD WITH CEDRAL WEATHERBOARDING; COLOUR - DARK GREY

ROOF:-NATURAL SLATE, NAILED WITH RED CLAY RIDGE TILES ON MORTAR BED

WINDOWS/DOORS:-PVC-U WHITE

SLATE CILLS

BOUNDARY TREATMENTS:-ALL EXISTING BOUNDARIES TO REMAIN; NEW BOUNDARIES TO BE 1.8m HIGH CLOSE BOARDED TIMBER FENCING

VEHICLE ACCESS AND HARDSTANDING:-TO RECEIVE PERMEABLE BLOCK PAVING. MARSHALLS TEGULA PRIORA 'PENNANT GREY' OR SIMILAR