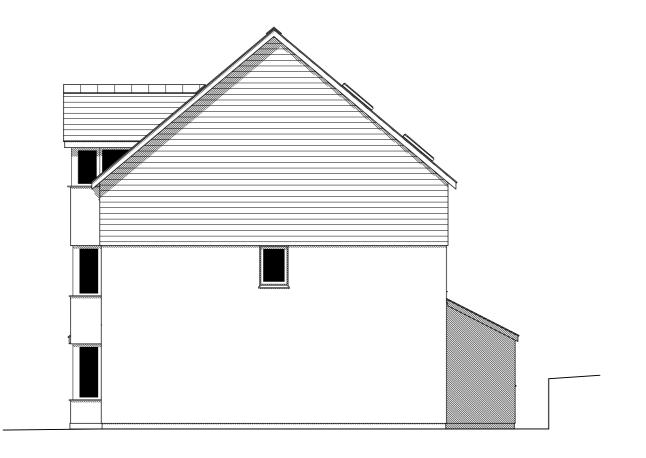

H3\_4 WEST ELEVATION 1:100

H3\_4 NORTH ELEVATION 1:100

10m

Do not scale off this drawing for construction purposes.
All dimensions and levels to be checked on site by the contribution commencement of work and discrepancies reported to architect

## HOUSES 3 - 4

MATERIALS

WALLS:-LOWER WALLS TO BE RENDERED BLOCK, PAINTED WHITE; UPPER WALLS TO BE CLAD WITH CEDRAL WEATHERBOARDING; COLOUR - DARK GREY

ROOF:-NATURAL SLATE, NAILED WITH RED CLAY RIDGE TILES ON MORTAR BED

WINDOWS/DOORS:-PVC-U WHITE

SLATE CILLS

BOUNDARY TREATMENTS:-ALL EXISTING BOUNDARIES TO REMAIN; NEW BOUNDARIES TO BE 1.8m HIGH CLOSE BOARDED TIMBER FENCING

VEHICLE ACCESS AND HARDSTANDING:-TO RECEIVE PERMEABLE BLOCK PAVING. MARSHALLS TEGULA PRIORA 'PENNANT GREY' OR SIMILAR