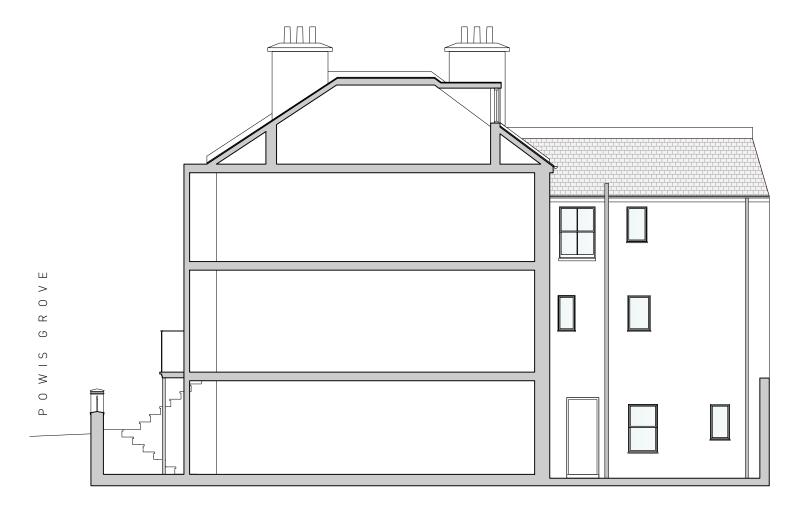

1 Existing Rear Elevation Scale: 1:100 Existing Side Elevation & Section AA (Through Dormer)
Scale: 1:100

| ISSUE STATUS             | DATE       | REV |
|--------------------------|------------|-----|
| ISSUED FOR CLIENT REVIEW | 10.02.2021 | -   |
| ISSUED FOR PLANNING      | 24.02.2021 | Α   |
|                          |            |     |
|                          |            |     |
|                          |            |     |
|                          |            |     |
|                          |            |     |
|                          |            |     |

| DRG NO:     | 20107-0P-102                    |      |    |  |
|-------------|---------------------------------|------|----|--|
| STATUS:     | PLANNING                        |      |    |  |
| SIZE:       | A3                              | REV: | А  |  |
| SCALE:      | 1:100                           | BY:  | JF |  |
| DRG. TITLE: | Existing Elevations and Section |      |    |  |
| PROJECT:    | 9 Powis Grove, Brighton BN1 3HF |      |    |  |
| CLIENT:     | Mr Adrian Black                 |      |    |  |
|             |                                 |      |    |  |