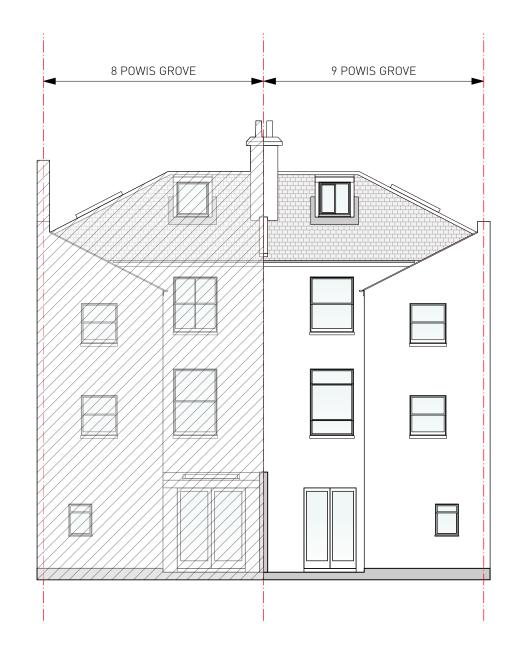

1 Existing Rear Elevation Scale: 1:100 Existing Side Elevation & Section AA (Through Dormer)
Scale: 1:100

| ISSUE STATUS             | DATE       | REV |
|--------------------------|------------|-----|
| ISSUED FOR CLIENT REVIEW | 10.02.2021 | -   |
| ISSUED FOR PLANNING      | 24.02.2021 | Α   |
|                          |            |     |
|                          |            |     |
|                          |            |     |
|                          |            |     |
|                          |            |     |
|                          |            |     |

| DRG NO:     | 20107-0P-102                    |      |    |  |
|-------------|---------------------------------|------|----|--|
| STATUS:     | PLANNING                        |      |    |  |
| SIZE:       | A3                              | REV: | А  |  |
| SCALE:      | 1:100                           | BY:  | JF |  |
| DRG. TITLE: | Existing Elevations and Section |      |    |  |
| PROJECT:    | 9 Powis Grove, Brighton BN1 3HF |      |    |  |
| CLIENT:     | Mr Adrian Black                 |      |    |  |
|             |                                 |      |    |  |