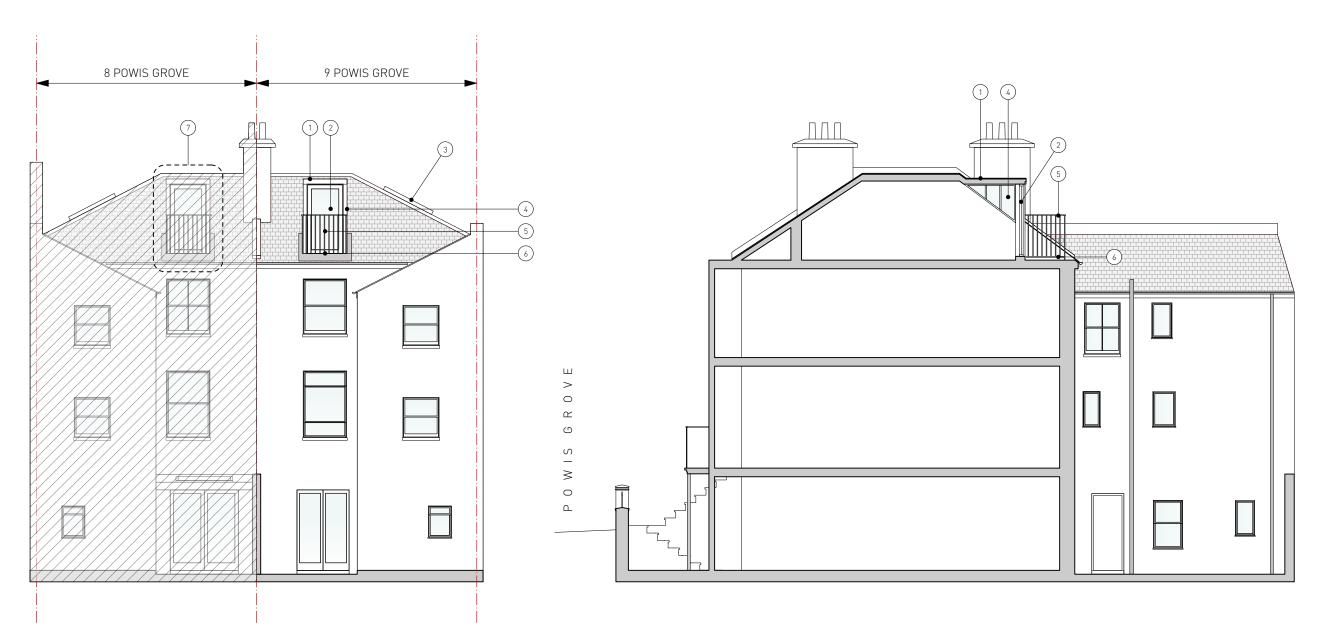

Proposed Rear Elevation
Scale: 1:100

Proposed Side Elevation & Section AA (Through Dormer)
Scale: 1:100

## NOTES:

1/ Height of existing dormer flat roof to be retained. Finished in felt as per existing.

**2/** Timber framed glazed door painted white to match fenestration.

3/ Single glazed rooflight and raised frame to be replaced with double glazed low profile conservation style rooflight by The Rooflight Company (CR15-2)

**4/** Glazed flank walls to dormer within timber frame painted white to match fenestration.

5/1100mm in high metal guarding with flat bar handrail and 12mm circular spindles painted black to match existing balconette (to front elevation)

**6/** Terrace finish - externally treated timber decking.

**7/** Neighbor at No. 8 Powis Grove is applying for an identical proposal to ensure symmetry to the rear elevation.

|   | ISSUE STATUS             | DATE       | REV |
|---|--------------------------|------------|-----|
|   | ISSUED FOR CLIENT REVIEW | 10.02.2021 | -   |
|   | ISSUED FOR PLANNING      | 24.02.2021 | Α   |
|   |                          |            |     |
|   |                          |            |     |
| Ī |                          |            |     |
| ı |                          |            |     |
|   |                          |            |     |
| ı |                          |            |     |