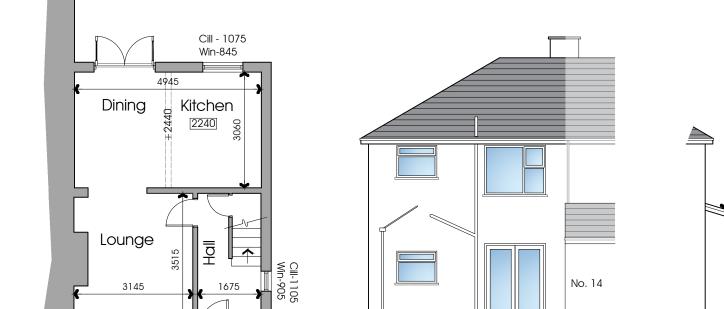

Ground Floor Plan  $\frac{1}{2}$   $\frac{2}{3}$   $\frac{3}{4}$   $\frac{5}{5}$  m

- Herrice Herr

Part South Elevation

No. 14

Existing Plans & Elevations

DATE February 2021

12 Lancaster Ave, Great Eccleston PR3 OXX