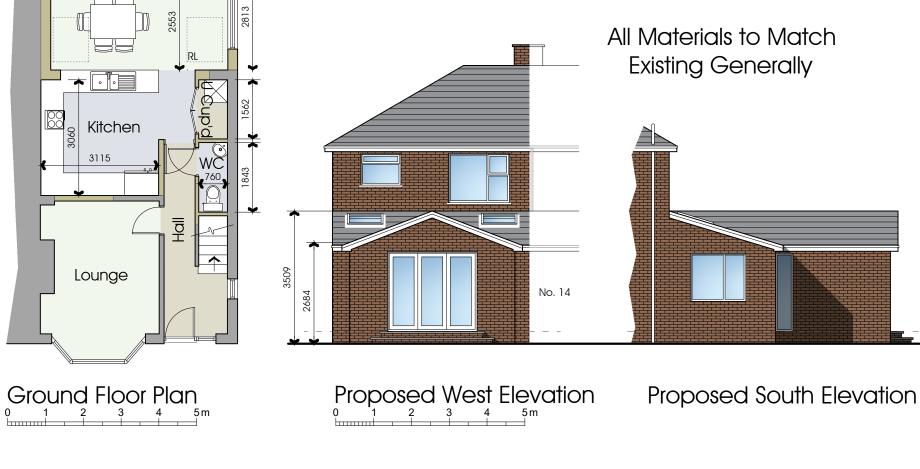

Ground Floor Plan  $\frac{1}{2}$   $\frac{2}{3}$   $\frac{3}{4}$   $\frac{5}{5}$  m

- Herrice Herr

Part South Elevation

No. 14

Existing Plans & Elevations

DATE February 2021

12 Lancaster Ave, Great Eccleston PR3 OXX

Dining g

4685

ee

3037.5

Rear Exstension 12 Lancaster Ave, Great Eccleston PR3 OXX

Mr S Eccleston 12 Lancaster Ave. Great Eccleston PR3 OXX Proposed Plans & Elevations

DATE February 2021

DRAWING NO. 03 REVISION