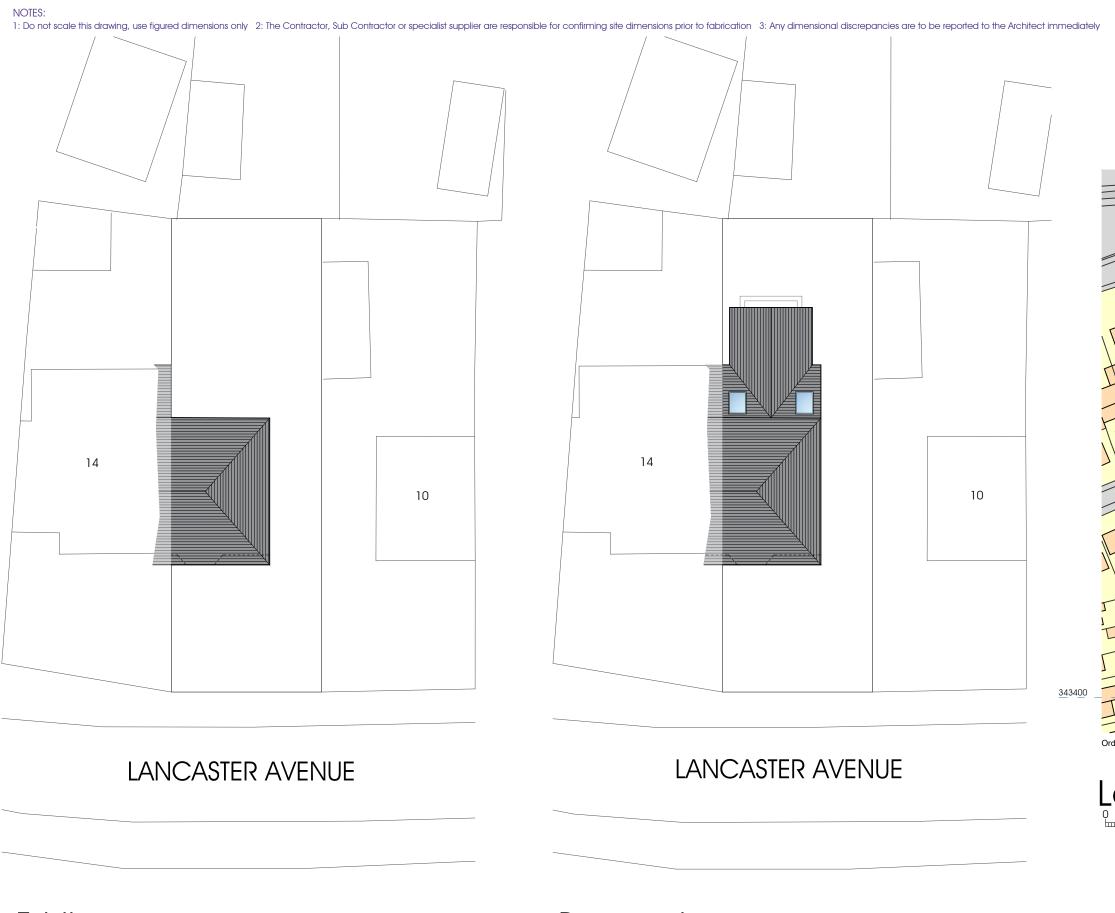

Existing Site / Roof Plan 0 1 5 10m 1:200

Proposed Site / Roof Plan 0 1 5 10m 1:200

Rear Exstension 12 Lancaster Ave, Great Eccleston PR3 OXX Site, Roof & Location Plans

Mr S Eccleston 12 Lancaster Ave. Great Eccleston PR3 OXX