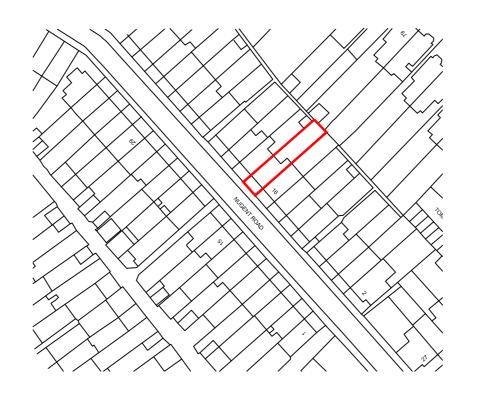

## 18 NUGENT ROAD LONDON SE25 6UB

DRAWING TITLE

| LOCATION PLAN |         |            |
|---------------|---------|------------|
| SCALE         | SIZE    | DRAWING    |
| 1:1250        | A2      |            |
| DRAWN         | CHECKED | DATE       |
| AYH           |         | 29/10/2020 |