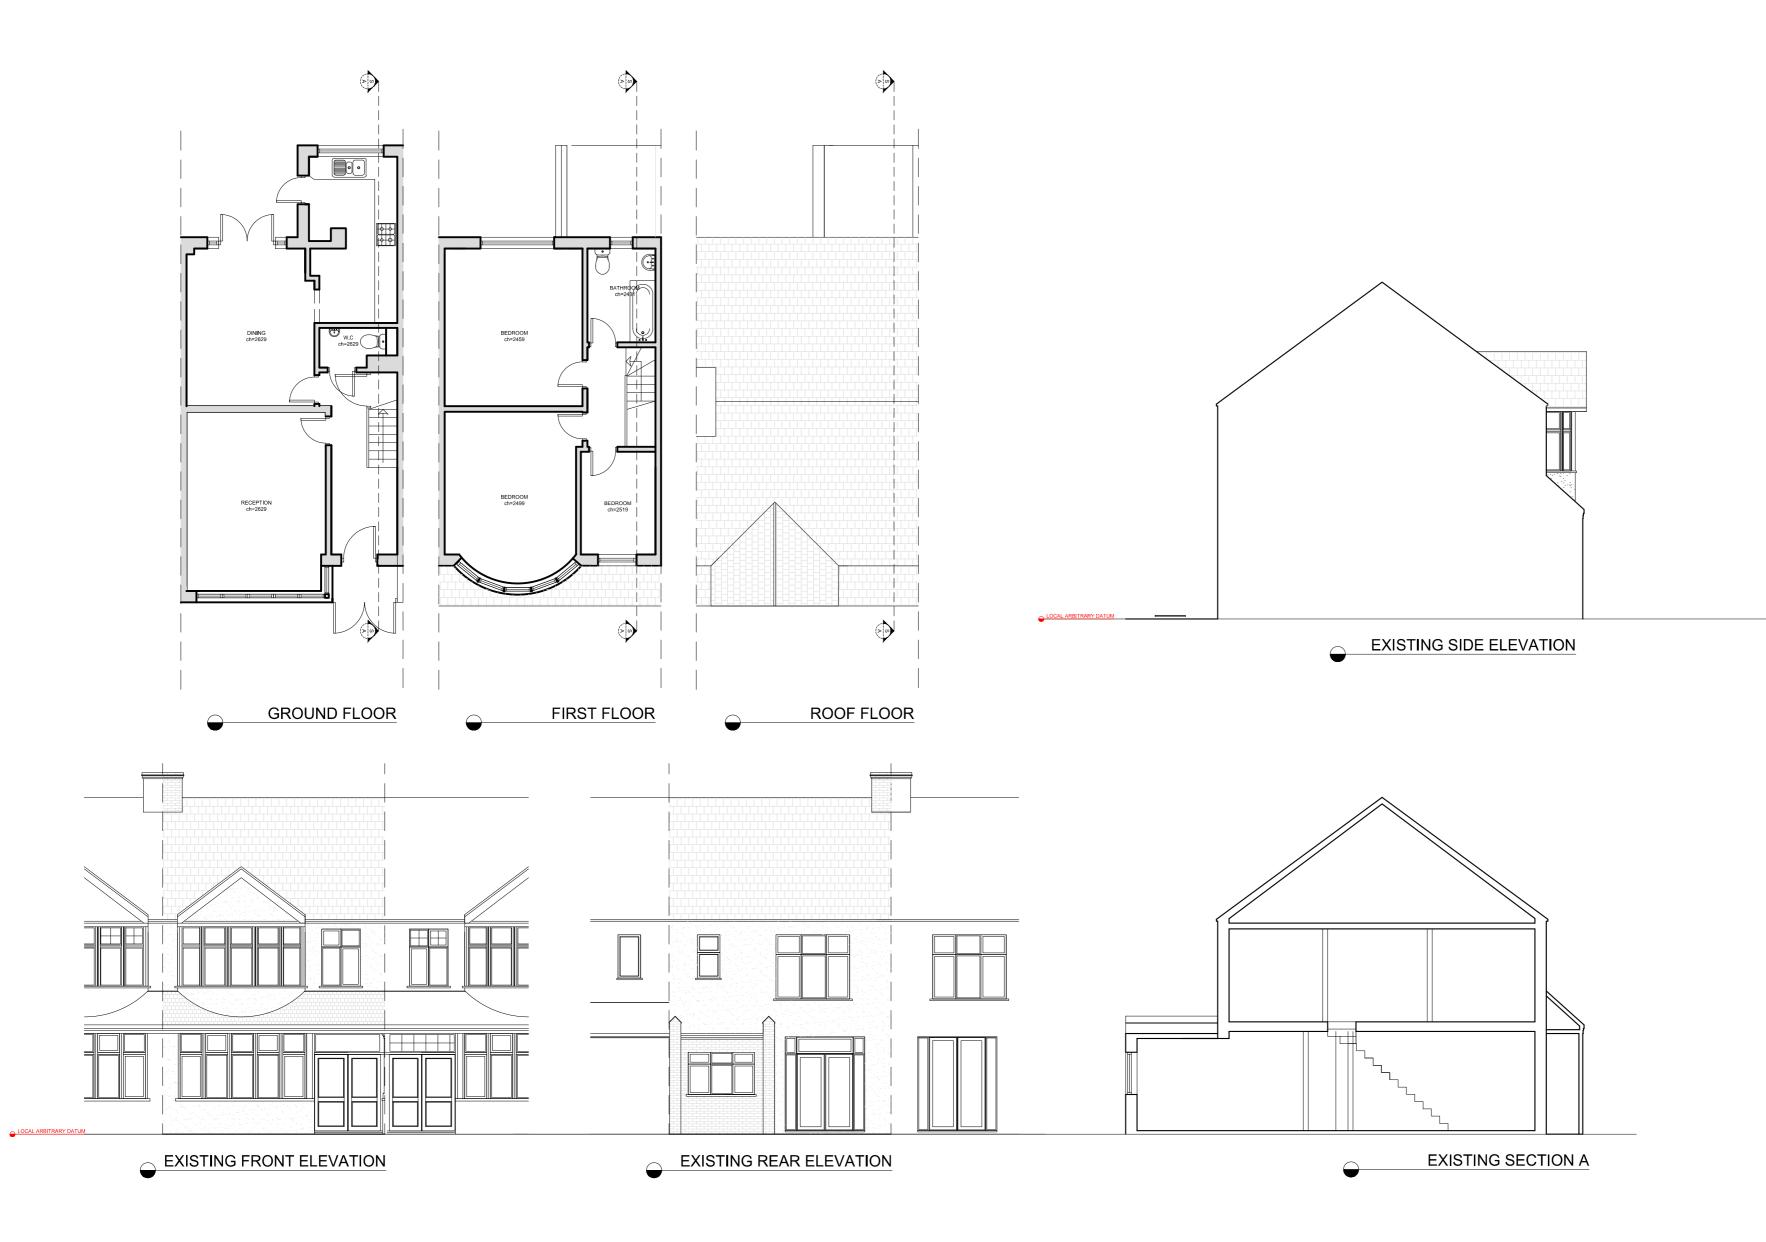

## 18 NUGENT ROAD LONDON

SE25 6UB
DRAWING TITLE

| EXISTING PLANS, ELEVATIONS AND SECTION |         |            |
|----------------------------------------|---------|------------|
| SCALE                                  | SIZE    | DRAWING    |
| 1:100                                  | A2      |            |
| DRAWN                                  | CHECKED | DATE       |
| AYH                                    |         | 16/02/2021 |