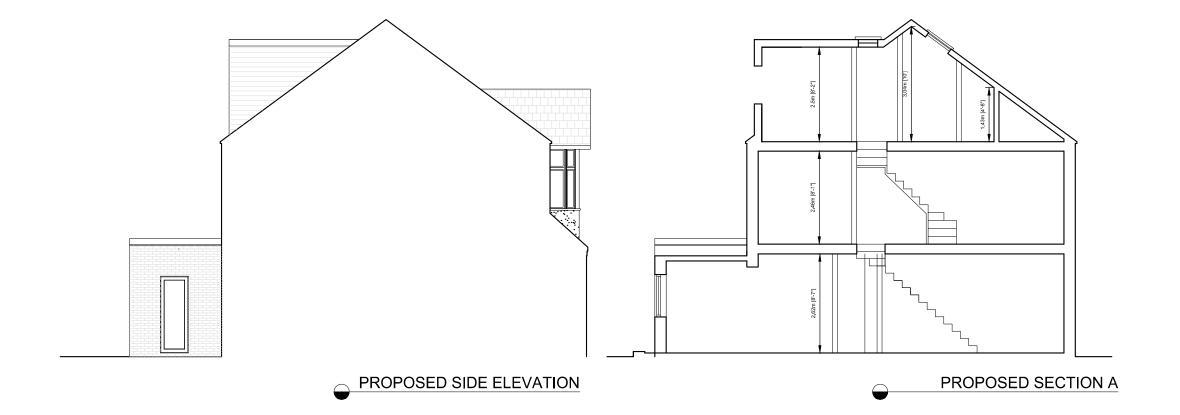

## **18 NUGENT ROAD** LONDON SE25 6UB

DRAWING TITLE

| PROPOSED SECT | SECTION |            |  |  |
|---------------|---------|------------|--|--|
| SCALE         | SIZE    | DRAWING    |  |  |
| 1:100         | A3      |            |  |  |
| DRAWN         | CHECKED | DATE       |  |  |
| AYH           |         | 16/02/2021 |  |  |