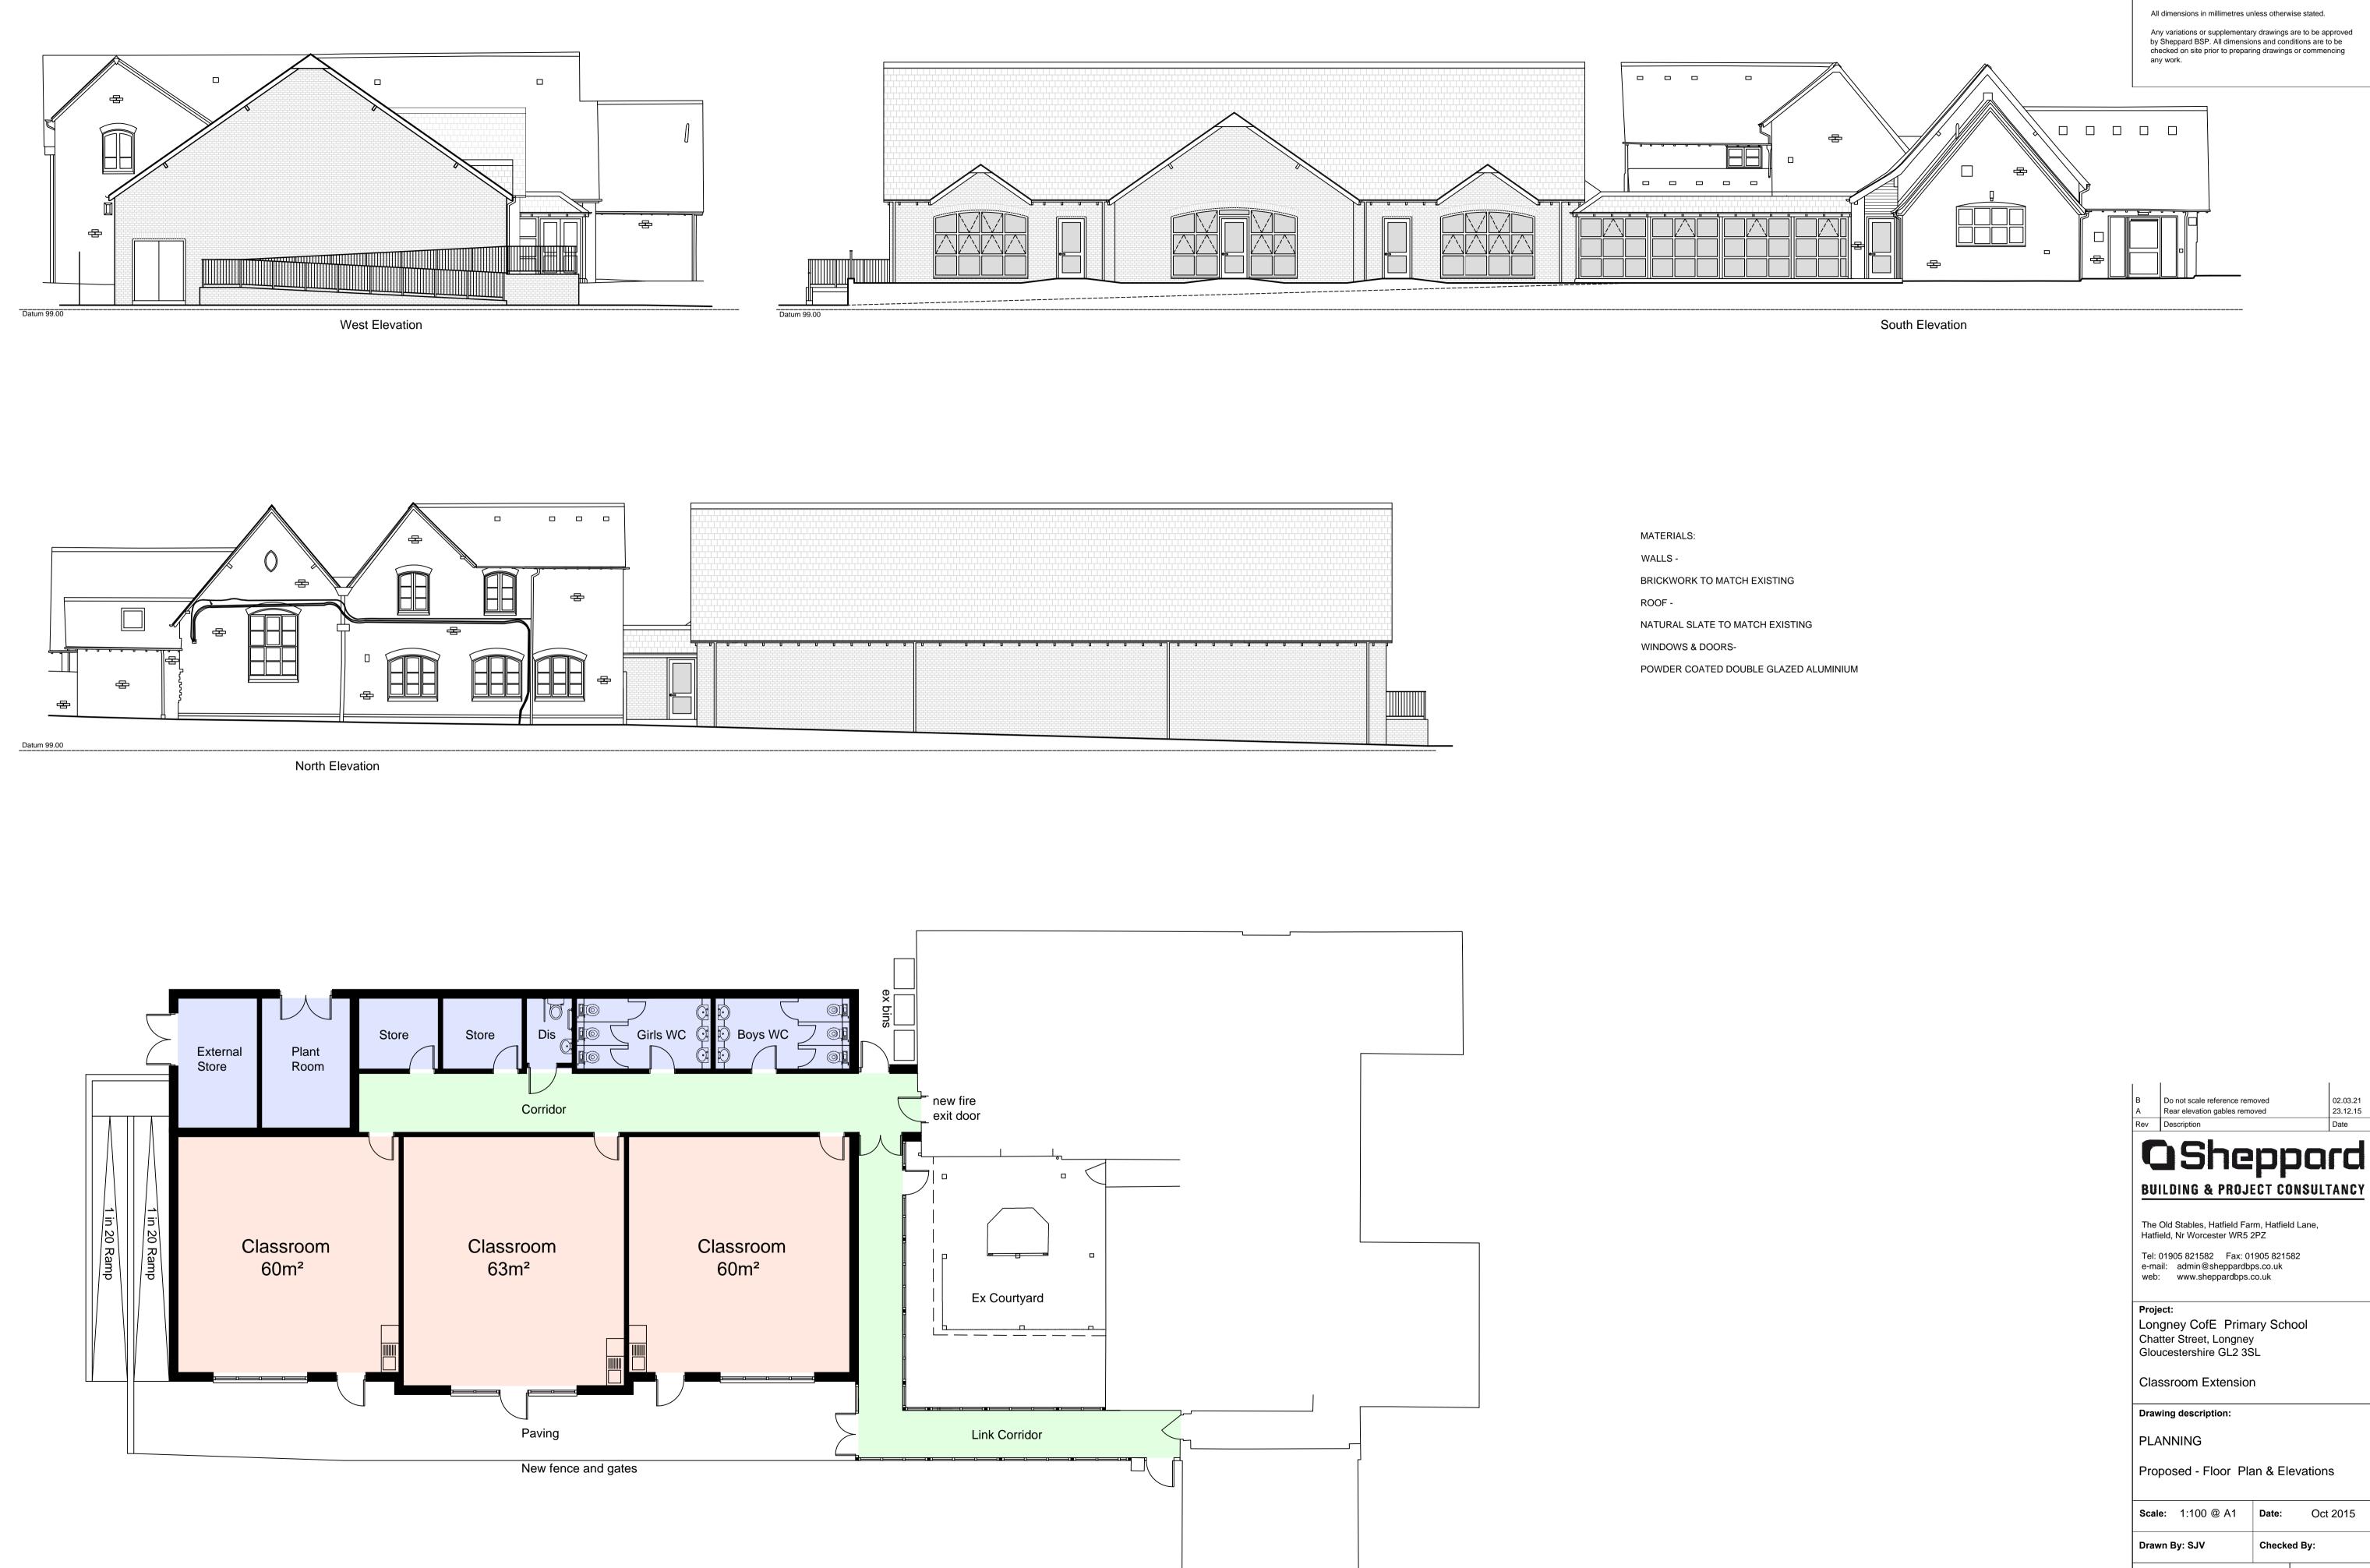

| B<br>A                                                                                                               | Do not scale reference removed 02<br>Rear elevation gables removed 23 |             |          |
|----------------------------------------------------------------------------------------------------------------------|-----------------------------------------------------------------------|-------------|----------|
| Rev                                                                                                                  | Description                                                           |             | Date     |
| <b>OSheppard</b><br>BUILDING & PROJECT CONSULTANCY                                                                   |                                                                       |             |          |
| The Old Stables, Hatfield Farm, Hatfield Lane,<br>Hatfield, Nr Worcester WR5 2PZ                                     |                                                                       |             |          |
| Tel: 01905 821582 Fax: 01905 821582<br>e-mail: admin@sheppardbps.co.uk<br>web: www.sheppardbps.co.uk                 |                                                                       |             |          |
| Project:<br>Longney CofE Primary School<br>Chatter Street, Longney<br>Gloucestershire GL2 3SL<br>Classroom Extension |                                                                       |             |          |
| Drawing description:                                                                                                 |                                                                       |             |          |
| PLANNING                                                                                                             |                                                                       |             |          |
| Proposed - Floor Plan & Elevations                                                                                   |                                                                       |             |          |
| Scal                                                                                                                 | e: 1:100 @ A1                                                         | Date:       | Oct 2015 |
| Drawn By: SJV                                                                                                        |                                                                       | Checked By: |          |
| Drawing Nr: 15/Long-02                                                                                               |                                                                       |             | Rev: B   |