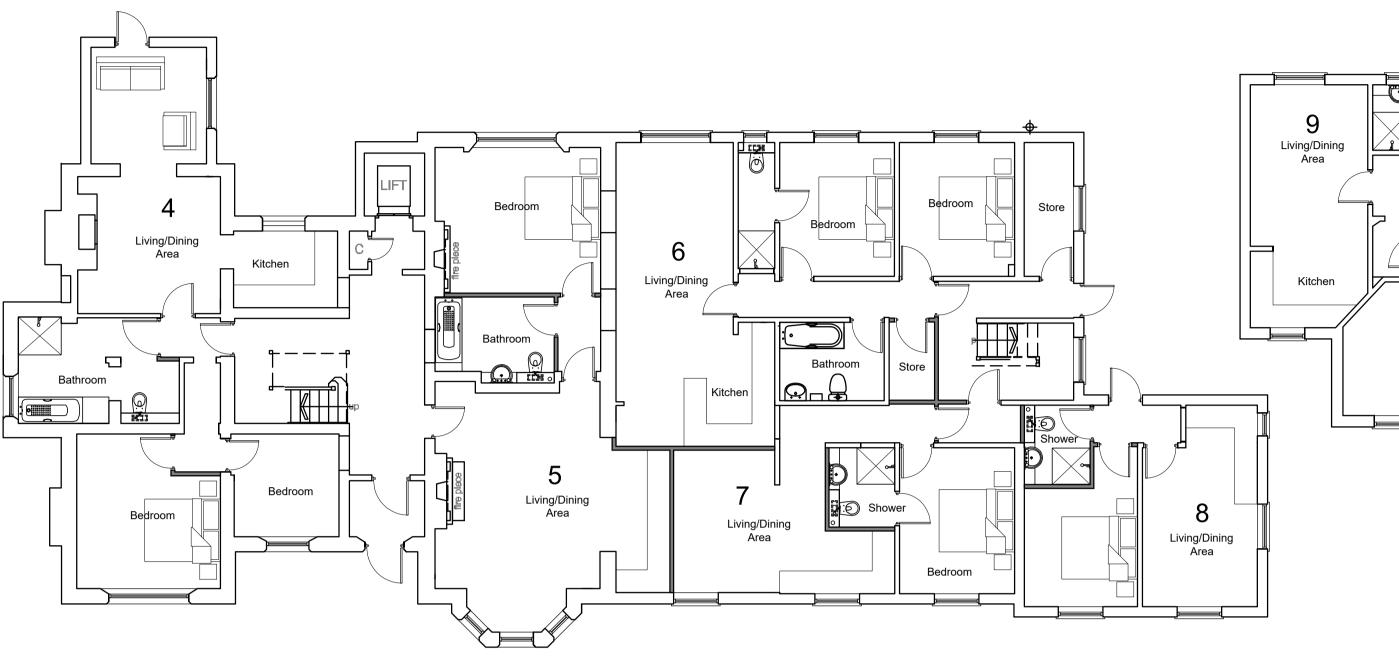

## **Proposed Ground Floor Plan**

Total Floor Area - 824m<sup>2</sup> Number of Apartments - 15