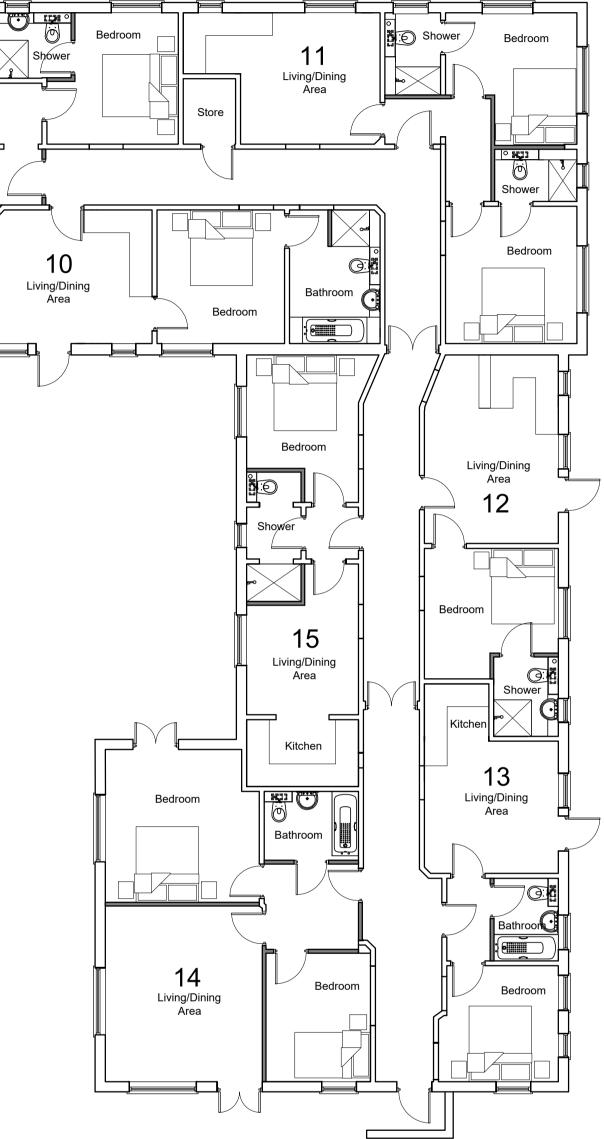

## **Proposed Ground Floor Plan**

Total Floor Area - 824m<sup>2</sup> Number of Apartments - 15