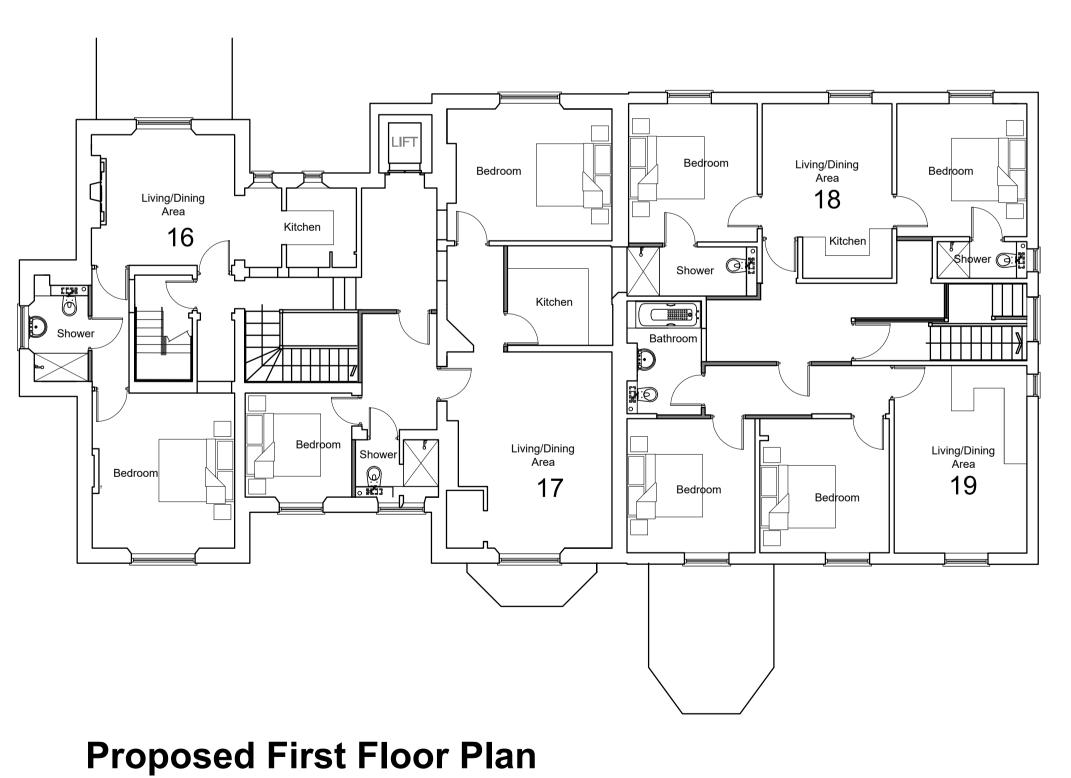

## **Proposed Ground Floor Plan**

Total Floor Area - 824m<sup>2</sup> Number of Apartments - 15



## Total Floor Area - 276m<sup>2</sup>

Number of Apartments - 4



## **Proposed Second Floor Plan**

Total Floor Area - 45m<sup>2</sup> Number of Apartments - 1



| -                                                                                                                                          | 01/01/18 | Original Drawing     |           |          |      |          | JB       | JB          |
|--------------------------------------------------------------------------------------------------------------------------------------------|----------|----------------------|-----------|----------|------|----------|----------|-------------|
| Rev                                                                                                                                        | Dat