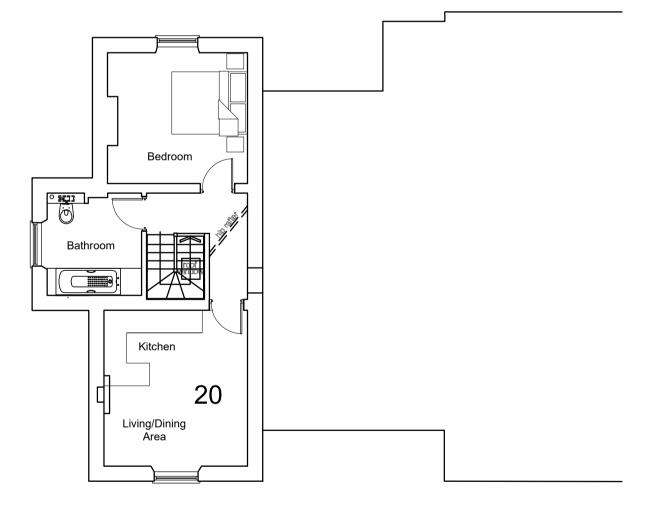

## **Proposed Second Floor Plan**

Total Floor Area - 45m<sup>2</sup> Number of Apartments - 1

| -                                                                                                                                          | 01/01/18 | Original Drawing     |           |          |      |          | JB       | JB          |
|--------------------------------------------------------------------------------------------------------------------------------------------|----------|----------------------|-----------|----------|------|----------|----------|-------------|
| Rev                                                                                                                                        | Date     | Revision Description | on        |          |      |          | Drawn By | Approved By |
| ADDG ARCHITECTS<br>6 Pioneer Court, Darlington, DL1 4WD<br>t: 01325 464 111<br>e: studio@adgarchitects.co.uk<br>w: www.adgarchitects.co.uk |          |                      |           |          |      |          |          |             |
| Client                                                                                                                                     |          |                      |           |          |      |          |          |             |
| LPB Homes                                                                                                                                  |          |                      |           |          |      |          |          |             |
| Project Information                                                                                                                        |          |                      |           |          |      |          |          |             |
| Proposed Conversion of the Old Rectory Care Home into<br>Residential Apartments                                                            |          |                      |           |          |      |          |          |             |
| Drawing Title                                                                                                                              |          |                      |           |          |      |          |          |             |
| Proposed Floor Plans                                                                                                                       |          |                      |           |          |      |          |          |             |
|                                                                                                                                            |          |                      |           |          |      |          |          |             |
| A1 Sca                                                                                                                                     |          | .100                 |           | A3 Scale | 1.20 | $\wedge$ |          |             |
|                                                                                                                                            | 1:100    |                      |           | 1:200    |      |          |          |             |
| Job Nu                                                                                                                                     |          |                      | Drawing N | _        | -    | Revisi   | on       |             |
|                                                                                                                                            | H.20     | 0.57                 |           | (00)     | 2    |          | -        |             |
| Drawing Issue                                                                                                                              |          |                      |           |          |      |          |          |             |
| PLANNING<br>© Copyright 2018 ADG Architects Ltd                                                                                            |          |                      |           |          |      |          |          |             |