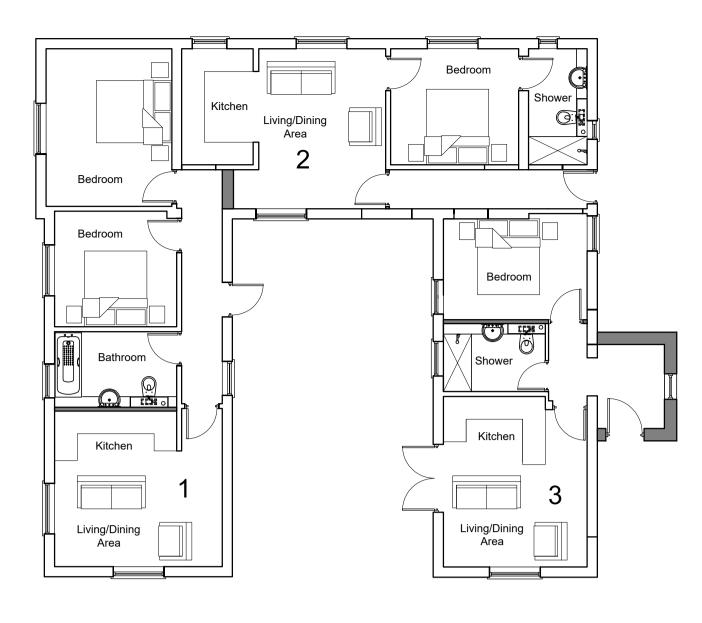

## **Proposed Ground Floor Plan**

Total Floor Area - 824m<sup>2</sup> Number of Apartments - 15