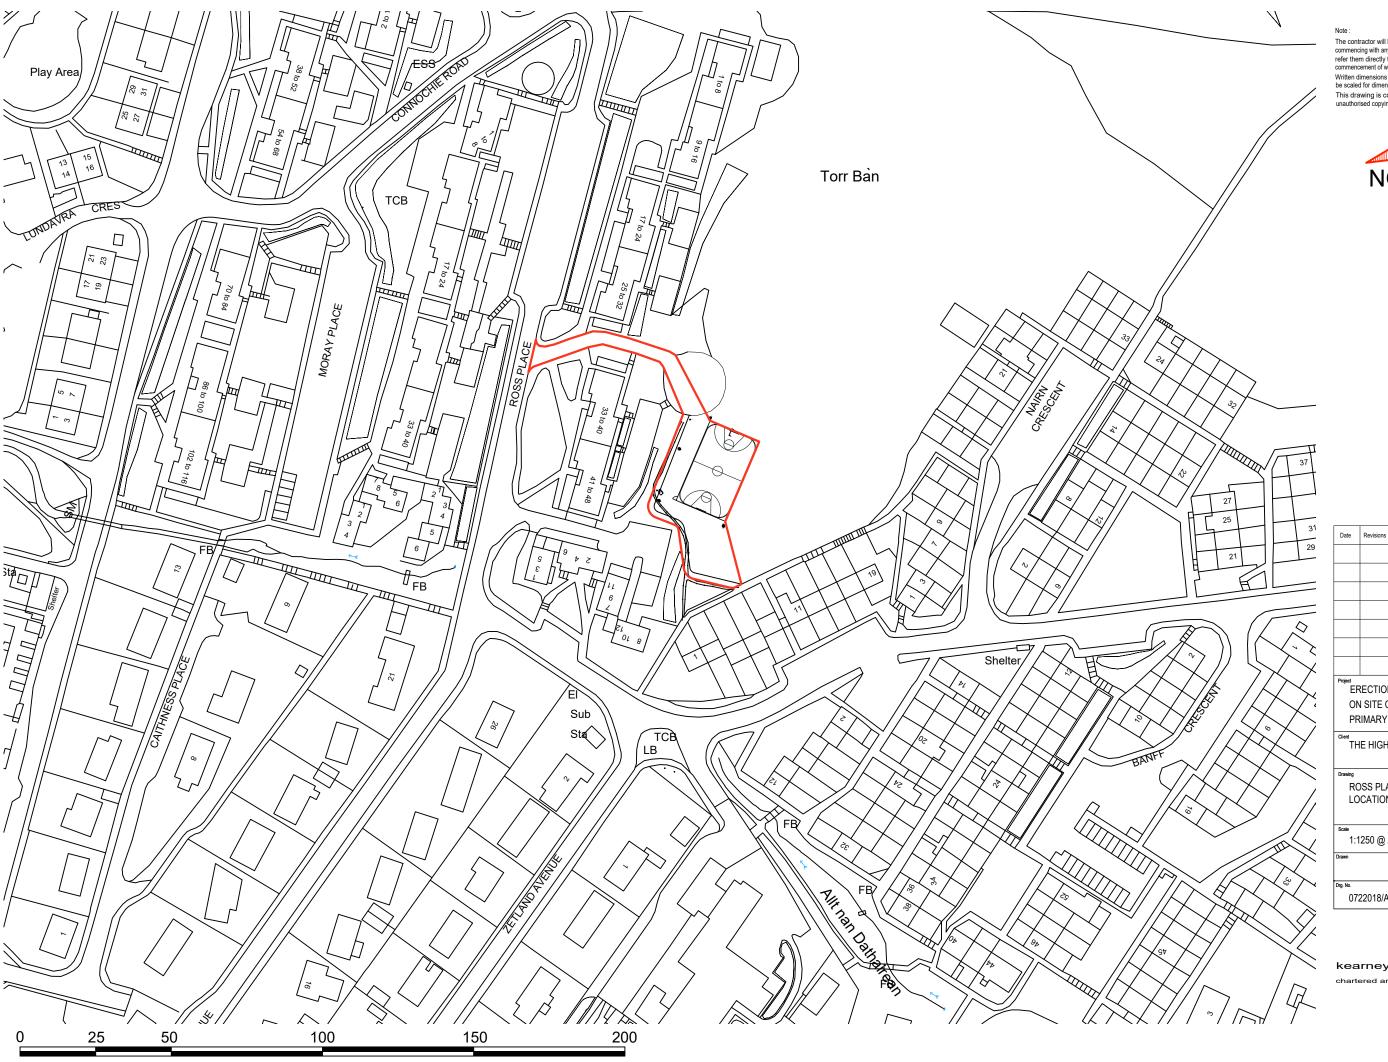

| Duto                                       | TOTIONIO |         | IVIGIA |
|--------------------------------------------|----------|---------|--------|
|                                            |          |         |        |
|                                            |          |         |        |
|                                            |          |         |        |
|                                            |          |         |        |
|                                            |          |         |        |
|                                            |          |         |        |
|                                            |          |         |        |
| Project ERECTION OF 38no DWELLINGS         |          |         |        |
| ON SITE OF UPPER ACHINTORE PRIMARY SCHOOL  |          |         |        |
| Client<br>THE HIGHLAND COUNCIL             |          |         |        |
| Drawing                                    |          |         |        |
| ROSS PLACE FOOTBALL PITCH<br>LOCATION PLAN |          |         |        |
| 1:1250 @ A3                                |          | DEC '20 |        |
| Drawn                                      |          | Checked |        |
| Drg. No.                                   |          |         |        |
| 0722018/A801                               |          |         |        |
|                                            |          |         |        |