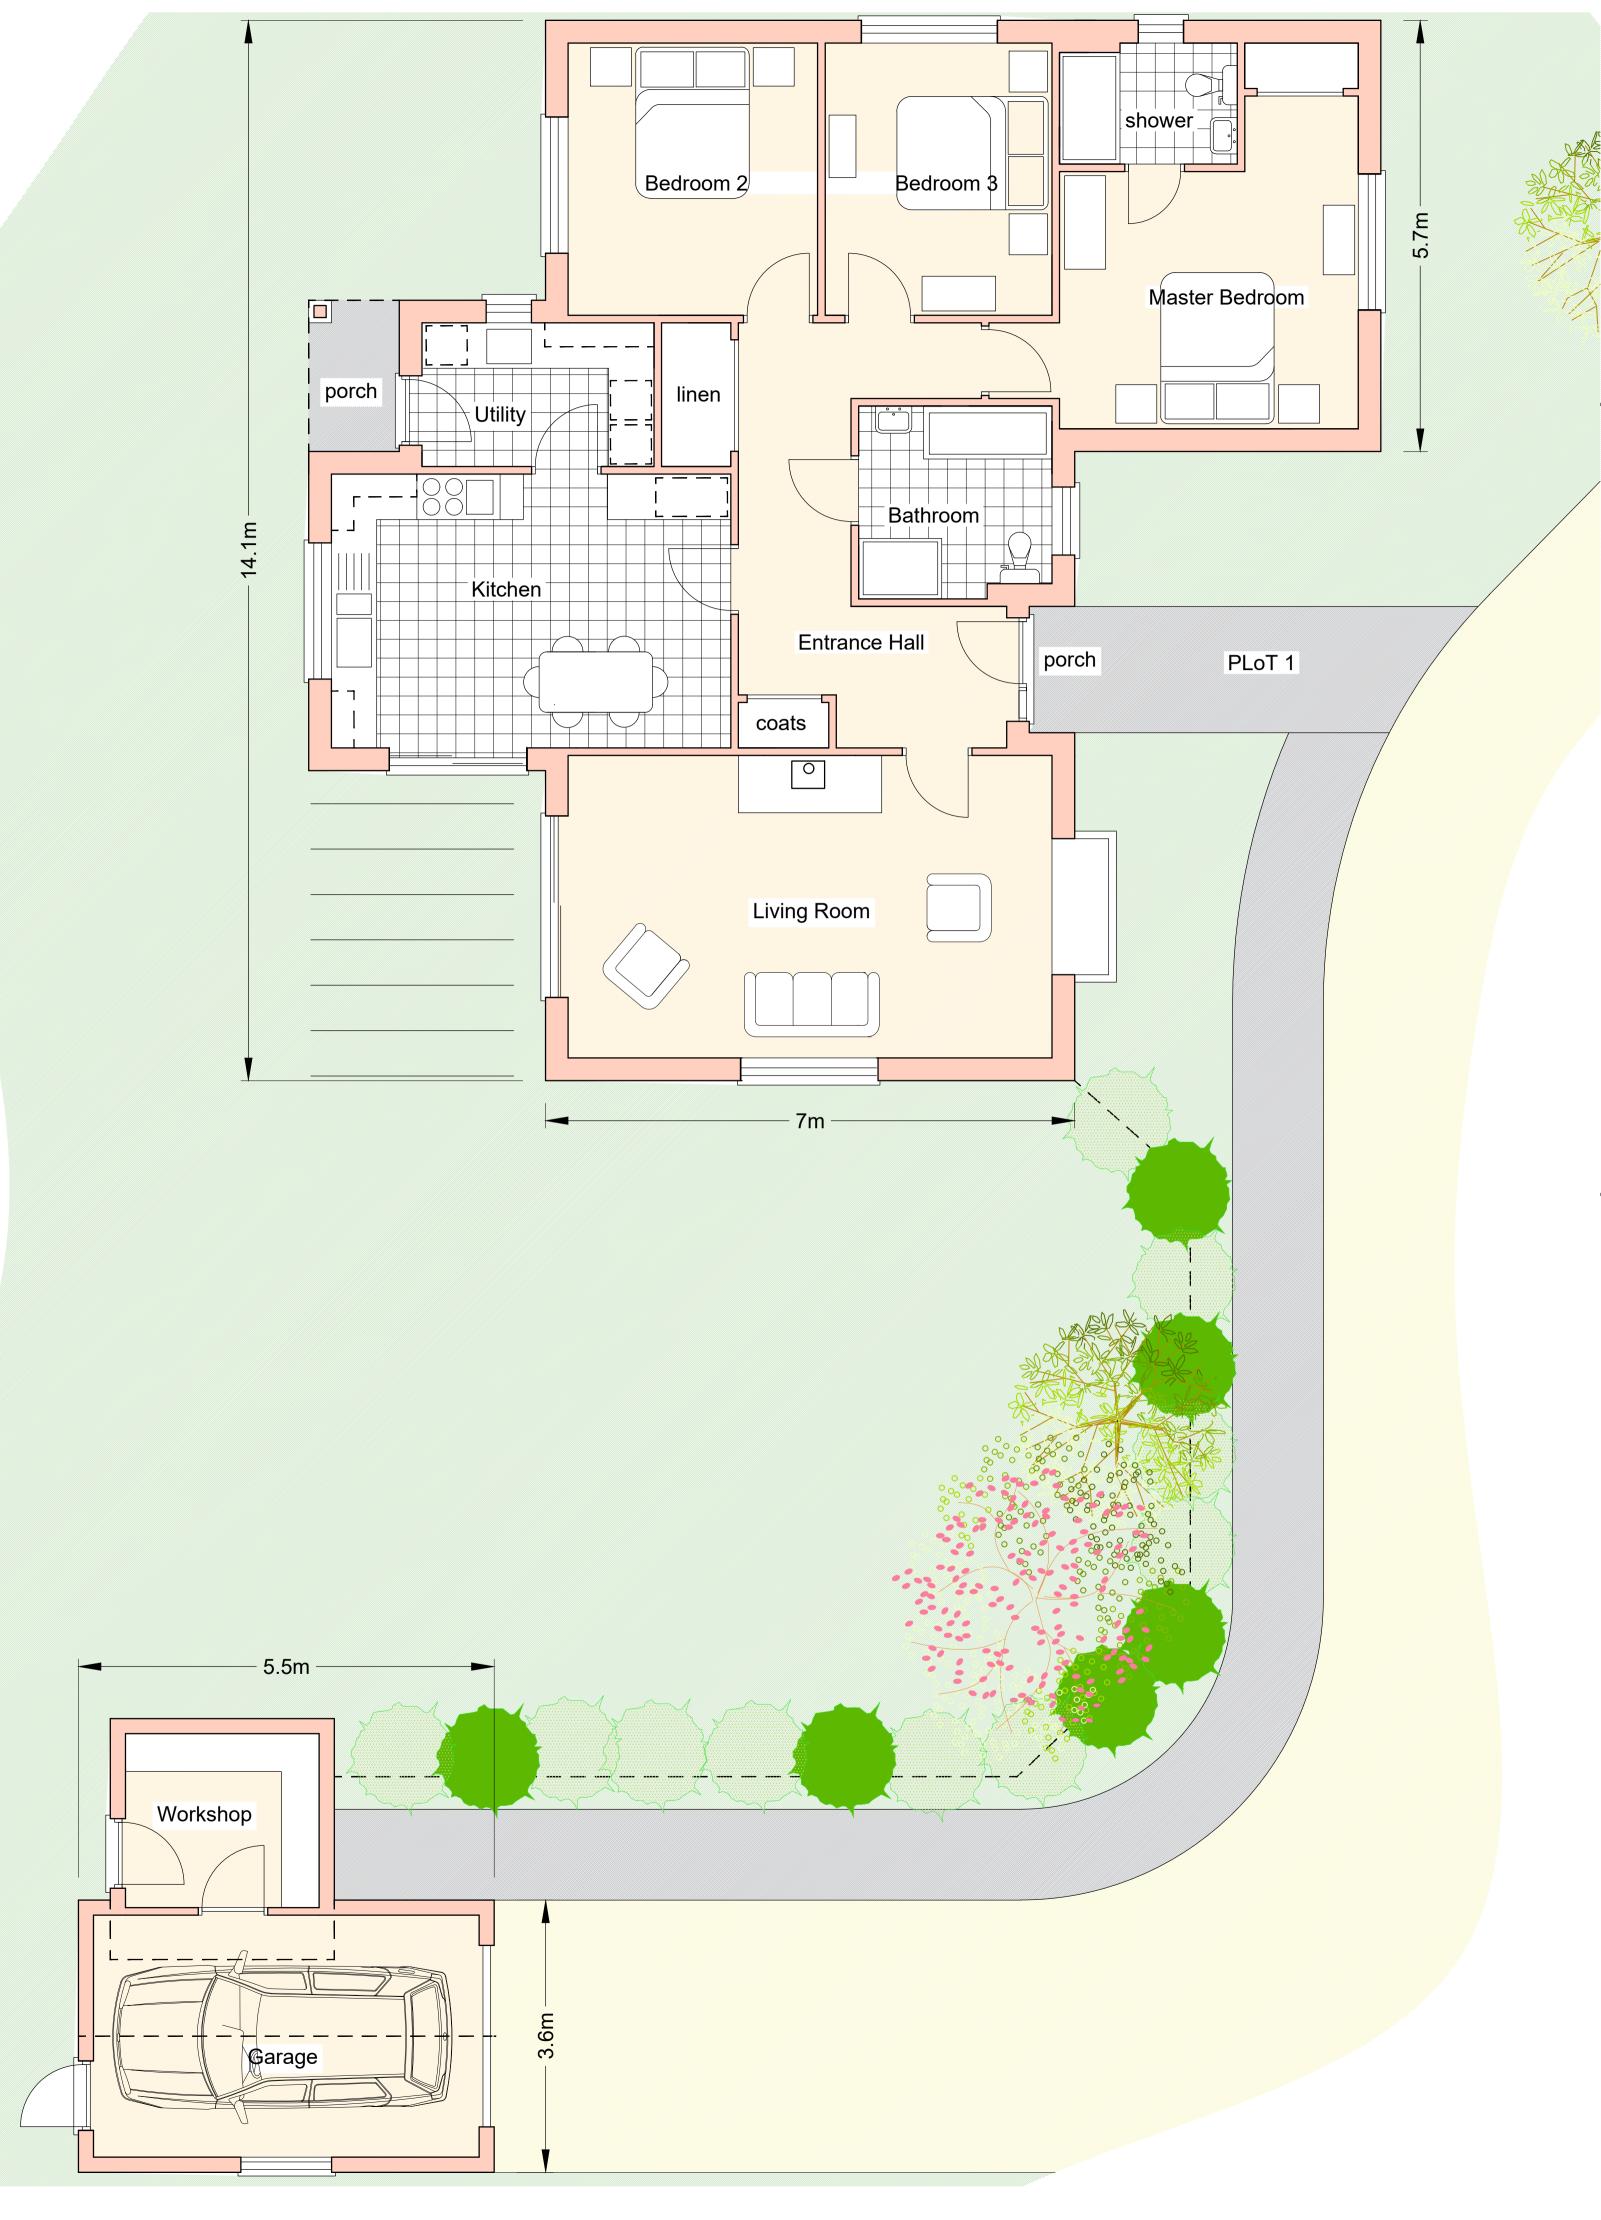

## PETER CODLING ARCHITECTS 7 THE OLD CHURCH, ST. MATTHEWS ROAD, NORWICH, NR1 1SP Tel: 01603 660408 Email: office@petercodlingarchitects.co.uk

Site At Hoxne Mr H Bowden

Proposed Plans Plot 1

| SCALE 1/50 1/100@A1    |          |   |
|------------------------|----------|---|
| <sub>ЈОВ NO</sub> 6157 | 03       | Α |
| DATE July 2020         | DRAWN BY |   |