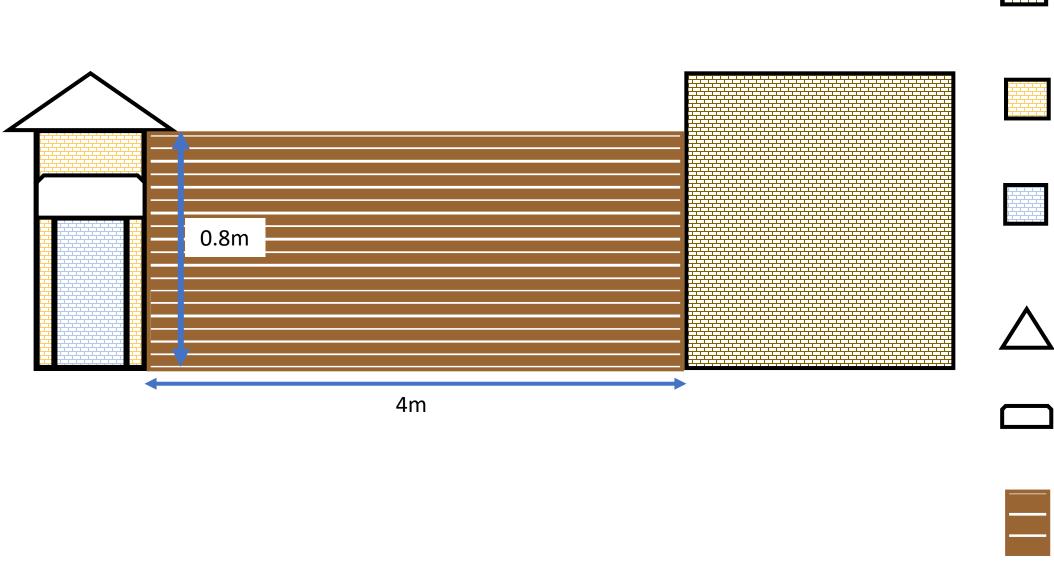

Existing pier cap 0.18m (h) 0.45m (w)

Existing boundary wall cap 0.14m (h) 0.34m (w)

Proposed slatted natural cedar timber fence 0.8m (h) x 4m(w)

Views showing existing front yard of no 29 towards no 31 Erlanger Road showing current gap where proposed boundary timber fence will be installed.