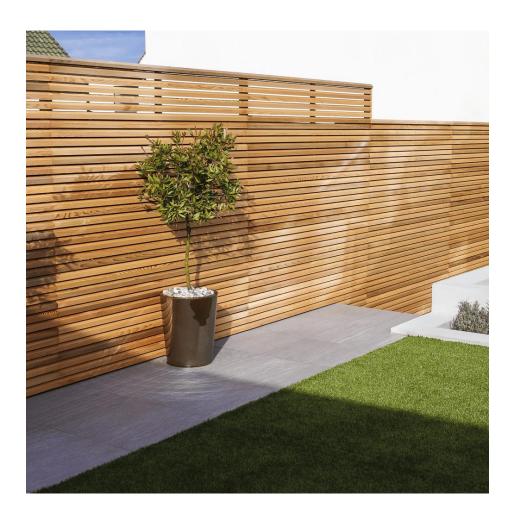

**Existing London Stock** brick wall 1.1m (h) x 8.77m (L to side entrance door)

**Existing London Stock** pier 0.8m (h to underside of pier cap) x 0.36m (w)

**Existing London stock** Boundary wall 0.49m (h to underside of wall cap) x 0.23m (w) x 1.1m (L to proposed checkboard pathway)

Existing pier cap 0.18m (h) 0.45m (w)

Existing boundary wall cap 0.14m (h) 0.34m (w)



Proposed slatted natural cedar timber fence 0.8m (h) x 4m(w)

Views showing existing front yard of no 29 towards no 31 Erlanger Road showing current gap where proposed boundary timber fence will be installed.







Example images of proposed style of the slatted natural cedar timber fence.