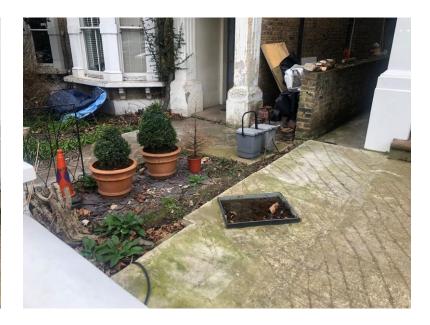

Existing pier cap 0.18m (h) 0.45m (w)

Existing boundary wall cap 0.14m (h) 0.34m (w)

Proposed slatted natural cedar timber fence 0.8m (h) x 4m(w)

Views showing existing front yard of no 29 towards no 31 Erlanger Road showing current gap where proposed boundary timber fence will be installed.