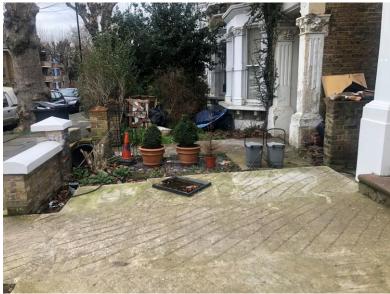

Existing pier cap 0.18m (h) 0.45m (w)

Existing boundary wall cap 0.14m (h) 0.34m (w)

Proposed slatted natural cedar timber fence 0.8m (h) x 4m(w)

Views showing existing front yard of no 29 towards no 31 Erlanger Road showing current gap where proposed boundary timber fence will be installed.