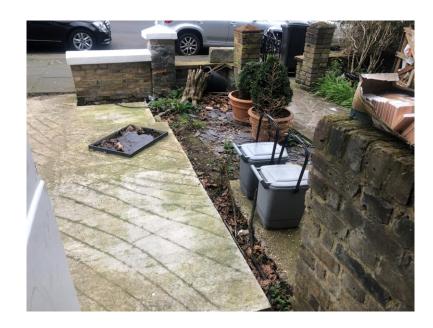

Existing pier cap 0.18m (h) 0.45m (w)

Existing boundary wall cap 0.14m (h) 0.34m (w)

Proposed slatted natural cedar timber fence 0.8m (h) x 4m(w)

Views showing existing front yard of no 29 towards no 31 Erlanger Road showing current gap where proposed boundary timber fence will be installed.