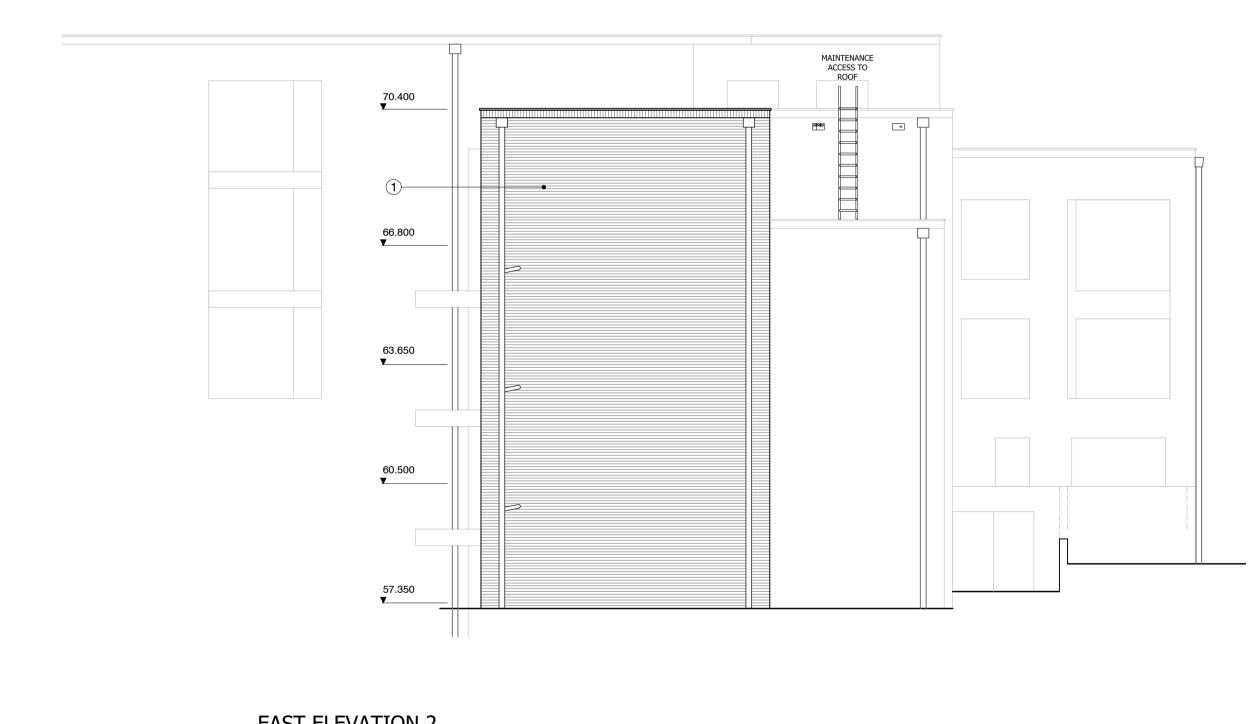

EAST ELEVATION 2

1. This drawing is the copyright of MH Architects Ltd 2. Do not scale this drawing except for Local Authority

prior to commencement of the works.

X B - Approved with comments

Rev. Revision Note/Purpose of Issue

7 BRICK HEADER PATTERN WITH SOLDIER COURSE

6 GLASS BALUSTRADE

8 ZINC FASCIA TO BALCONY

planning purposes

X C - Do not use

Client Approval X A - Approved