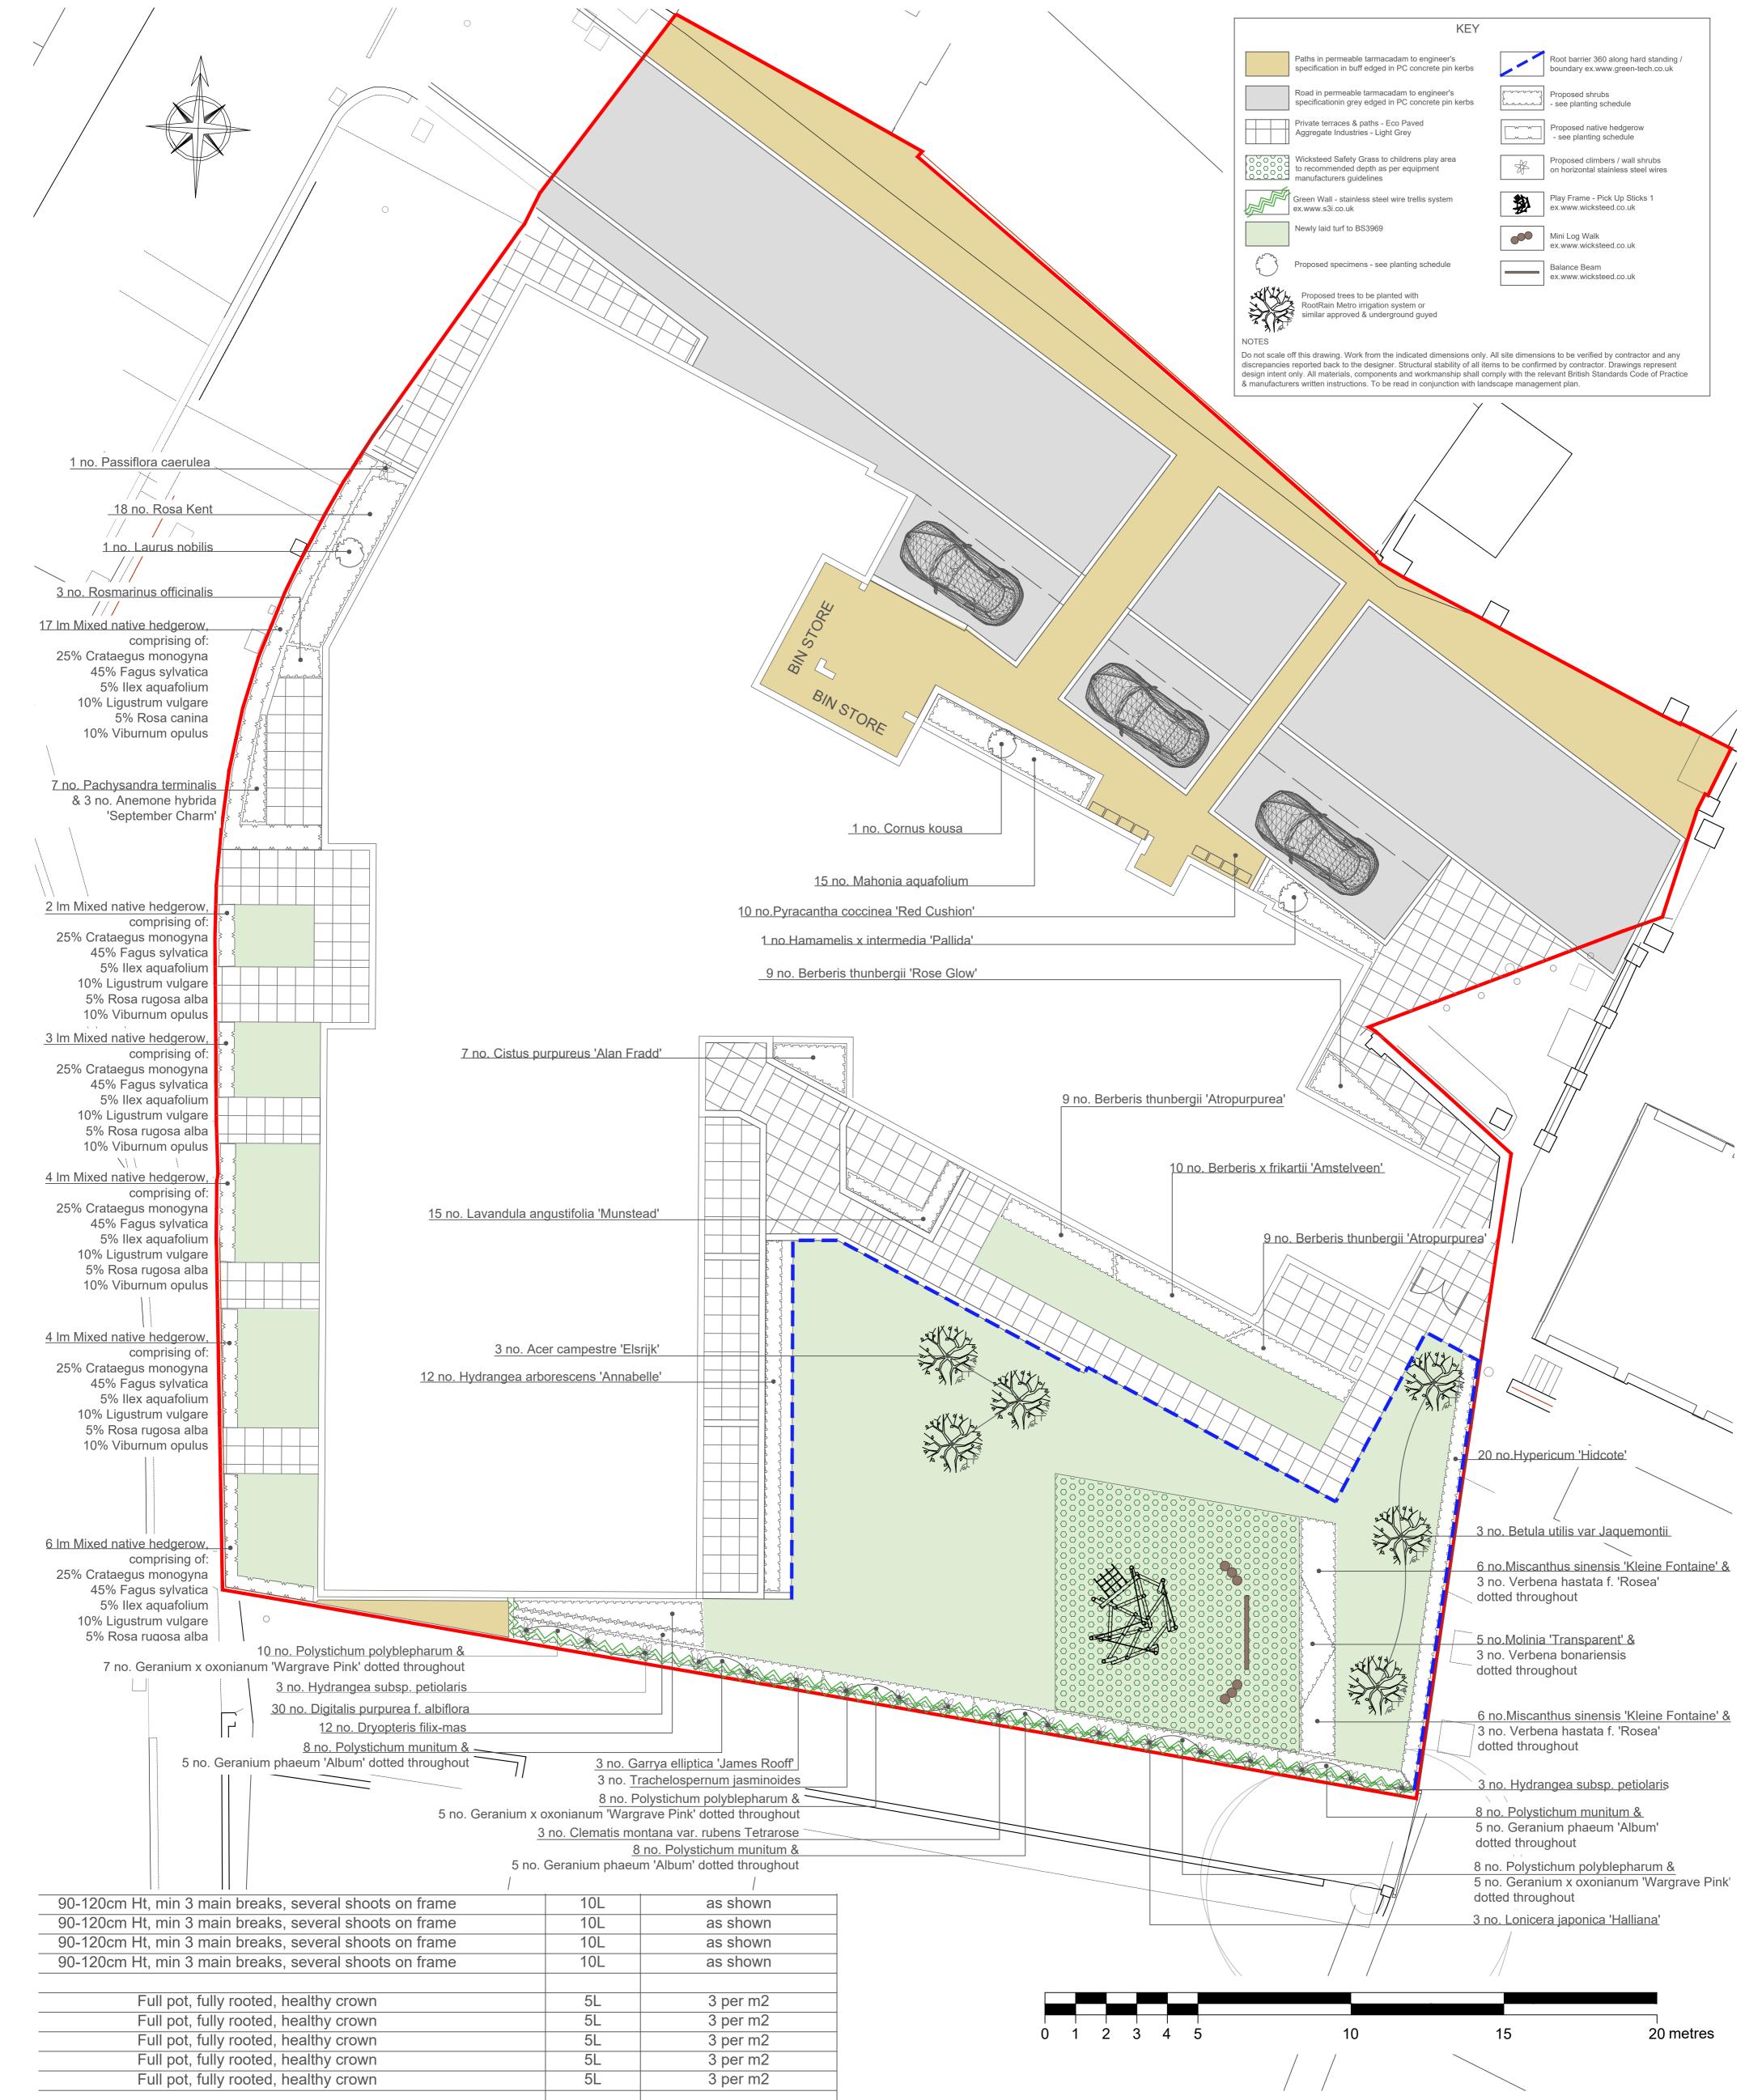

| 90-120cm Ht, min 3 main breaks, several shoots on frame | 10L | as shown    |
|---------------------------------------------------------|-----|-------------|
| 90-120cm Ht, min 3 main breaks, several shoots on frame | 10L | as shown    |
| Full pot, fully rooted, healthy crown                   | 5L  | 3 per m2    |
| Full pot, fully rooted, healthy crown                   | 5L  | 3 per m2    |
| Full pot, fully rooted, healthy crown                   | 5L  | 3 per m2    |
| Full pot, fully rooted, healthy crown                   | 5L  | 3 per m2    |
| Full pot, fully rooted, healthy crown                   | 5L  | 3 per m2    |
| Full pot, fully rooted, healthy crown                   | 3L  | spot plants |
| 30-40cm ht, bushy, min. 7 breaks                        | 5L  | 3 per Lm    |
| 40-60cm ht, branched, min 7 breaks                      | 5L  | 3 per Lm    |
| 40-60cm ht, branched, min 7 breaks                      | 5L  | 1           |
|                                                         | 5L  | 3 per Lm    |
| 40-60cm ht, bushy, min. 6 breaks                        |     | 3 per Lm    |
| 80-100cm ht, branched min. 5 breaks                     | 10L | spot plants |
| Full pot, fully rooted, healthy crown                   | 5L  | 3 per Lm    |
| Full pot, fully rooted, healthy crown                   | 2L  | 3 per m2    |
| Full pot, fully rooted, healthy crown                   | 2L  | 3 per m2    |
| multistem, 150-175cm ht                                 | RB  | as shown    |
| 40-60cm ht, bushy, min. 5 breaks                        | 5L  | 3 per Lm    |
| 30-40cm ht, branched min 7 breaks                       | 5L  | 3 per m2    |
| Topiary Cone, 100-125cm ht                              | 10L | as shown    |
| 20-30cm dia, bushy, min. 7 breaks                       | 5L  | 4 per Lm    |
| 30-40cm ht, branched min 5 breaks                       | 5L  | 3 per m2    |
| 15-20cm diameter, full pot                              | 2L  | 4-5 per m2  |
| 40-60cm diameter, bushy, min. 7 breaks                  | 5L  | 3 per m2    |
| 30-40cm ht, bushy, min 3 breaks                         | 3L  | 3 per m2    |
| 30-40cm ht, bushy, min. 4 breaks                        | 3L  | 3 per m2    |
| Full pot, fully rooted, healthy crown                   | 3L  | spot plants |
| Full pot, fully rooted, healthy crown                   | 3L  | spot plants |

of medium grade bark mulch. All trees, shrups & seed and to be of local (LIK) provenance. Use of berbicides to be

| Drawi                                                                                                      | ing Title                              | Proposed Landscaping for :-<br>Sydenham Police Station, 179 Dartmouth Rd,<br>Sydenham SE26 4RN |       |             |  |  |
|------------------------------------------------------------------------------------------------------------|----------------------------------------|------------------------------------------------------------------------------------------------|-------|-------------|--|--|
| Drawing Ref. 20/0201 rev.A                                                                                 |                                        |                                                                                                |       |             |  |  |
| S                                                                                                          | Scale 1 : 100 @ A1 (DO NOT SCALE)      |                                                                                                |       |             |  |  |
| D                                                                                                          | ate                                    | 24th Feb 2020                                                                                  |       |             |  |  |
| CI                                                                                                         | ient Selsdon Building Contractors Ltd. |                                                                                                |       |             |  |  |
|                                                                                                            |                                        |                                                                                                |       |             |  |  |
| Rev.                                                                                                       | Description                            |                                                                                                | Drawn | Date        |  |  |
| Α                                                                                                          | Surfacing revised to road & paths      |                                                                                                | CJO   | 19th Jan 21 |  |  |
| CHRISTINA ODELL, CHARTERED LANDSCAPE ARCHITECT                                                             |                                        |                                                                                                |       |             |  |  |
| 7 St Margarets Terrace, St Leonards-on-Sea, East Sussex TN37 6EN<br>christinajodell@gmail.com 0781 8566522 |                                        |                                                                                                |       |             |  |  |