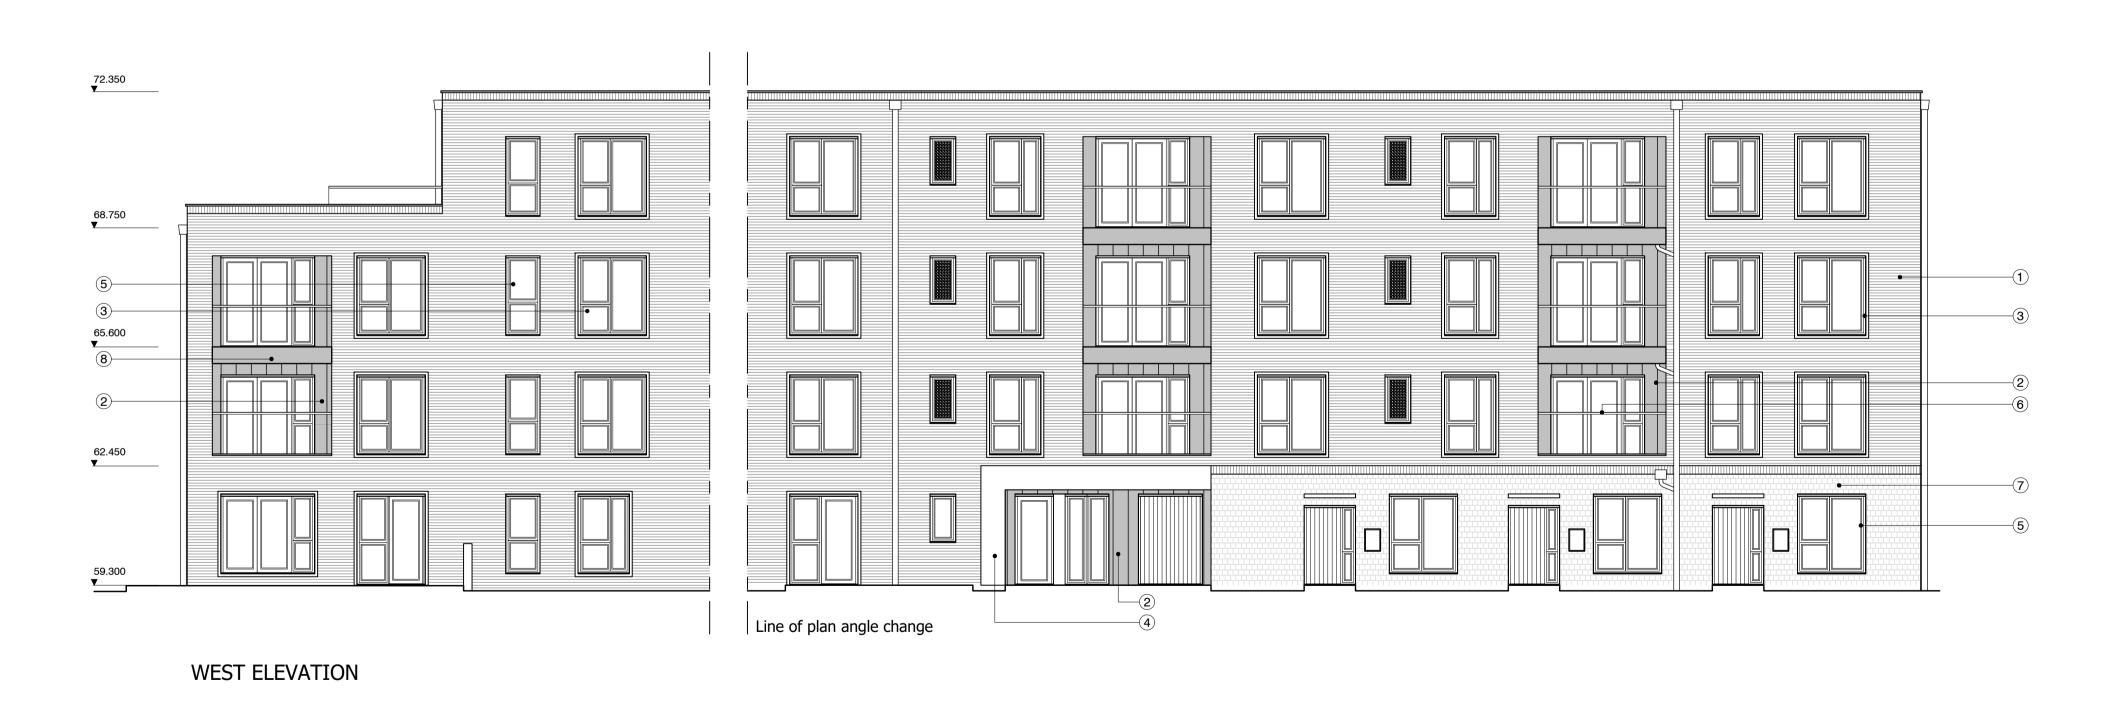

3. All dimensions must be checked on site by the contractor

P02 Key No.8 changed to from PPC to Zinc fascia KP 26/11/20 CS 26/11/20

PRE-PATINATED BLACK ZINC - (VM ZINC ANTHORAZIAC)

WINDOW WITH STONE EFFECT SURROUND
 STONE EFFECT CANOPY OVER ENTRANCE

7 BRICK HEADER PATTERN WITH SOLDIER COURSE

6 GLASS BALUSTRADE

8 ZINC FASCIA TO BALCONY

IW 18/08/20 PMH 18/08/20

planning purposes

X C - Do not use

Client Approval

X A - Approved