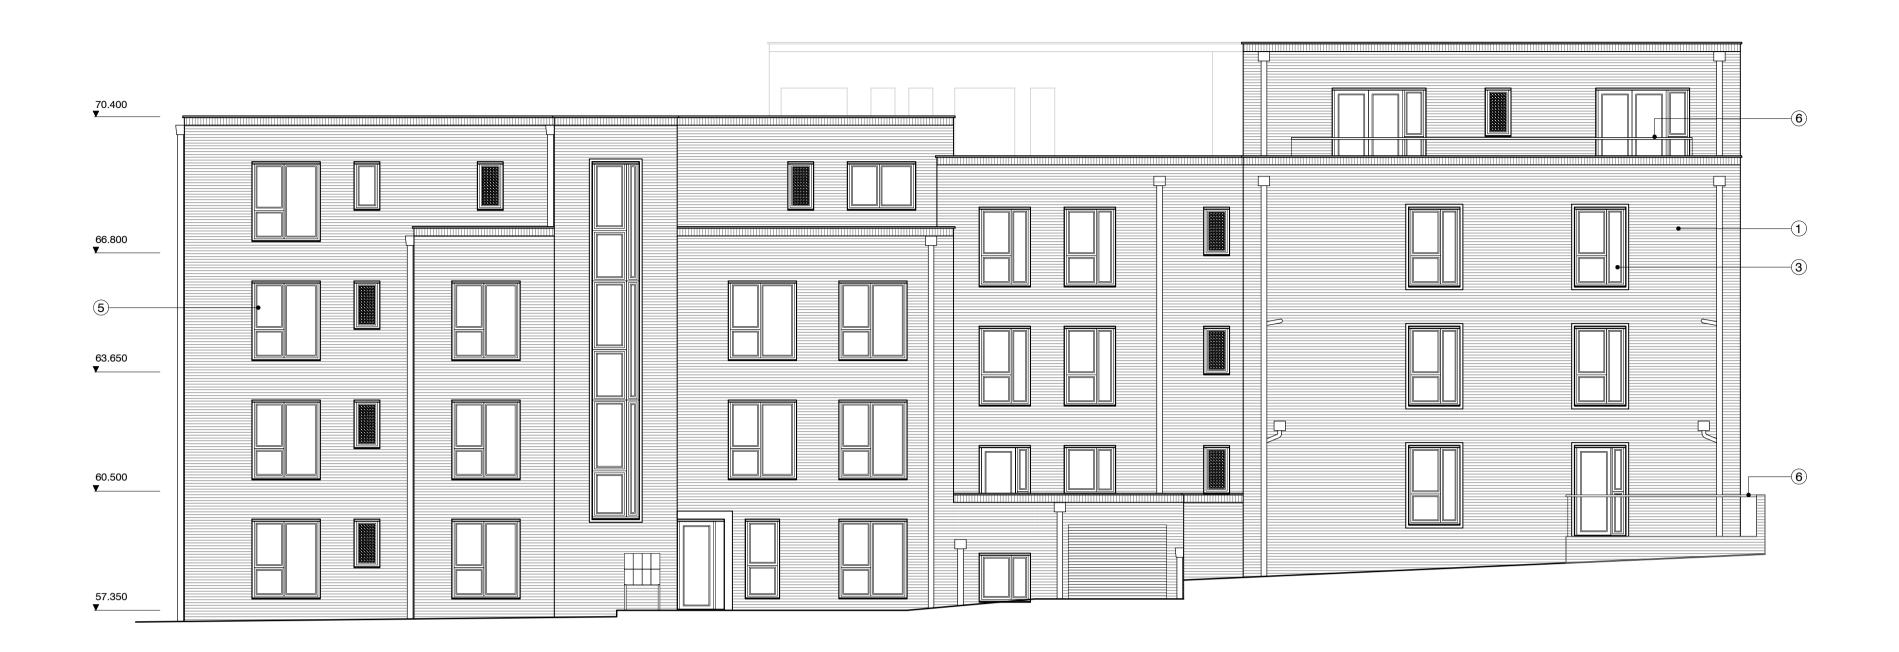

This drawing is the copyright of MH Architects Ltd
 Do not scale this drawing except for Local Authority

prior to commencement of the works.

X B - Approved with comments

Rev. Revision Note/Purpose of Issue
P01 Issued for planning submission

3. All dimensions must be checked on site by the contractor

P02 Key No.8 changed to from PPC to Zinc fascia KP 26/11/20 CS 26/11/20

PRE-PATINATED BLACK ZINC - (VM ZINC ANTHORAZIAC)

WINDOW WITH STONE EFFECT SURROUND
 STONE EFFECT CANOPY OVER ENTRANCE

7 BRICK HEADER PATTERN WITH SOLDIER COURSE

6 GLASS BALUSTRADE

8 ZINC FASCIA TO BALCONY

IW 18/08/20 PMH 18/08/20

planning purposes

X C - Do not use

Client Approval

X A - Approved

PLANNING



NORTH ELEVATION