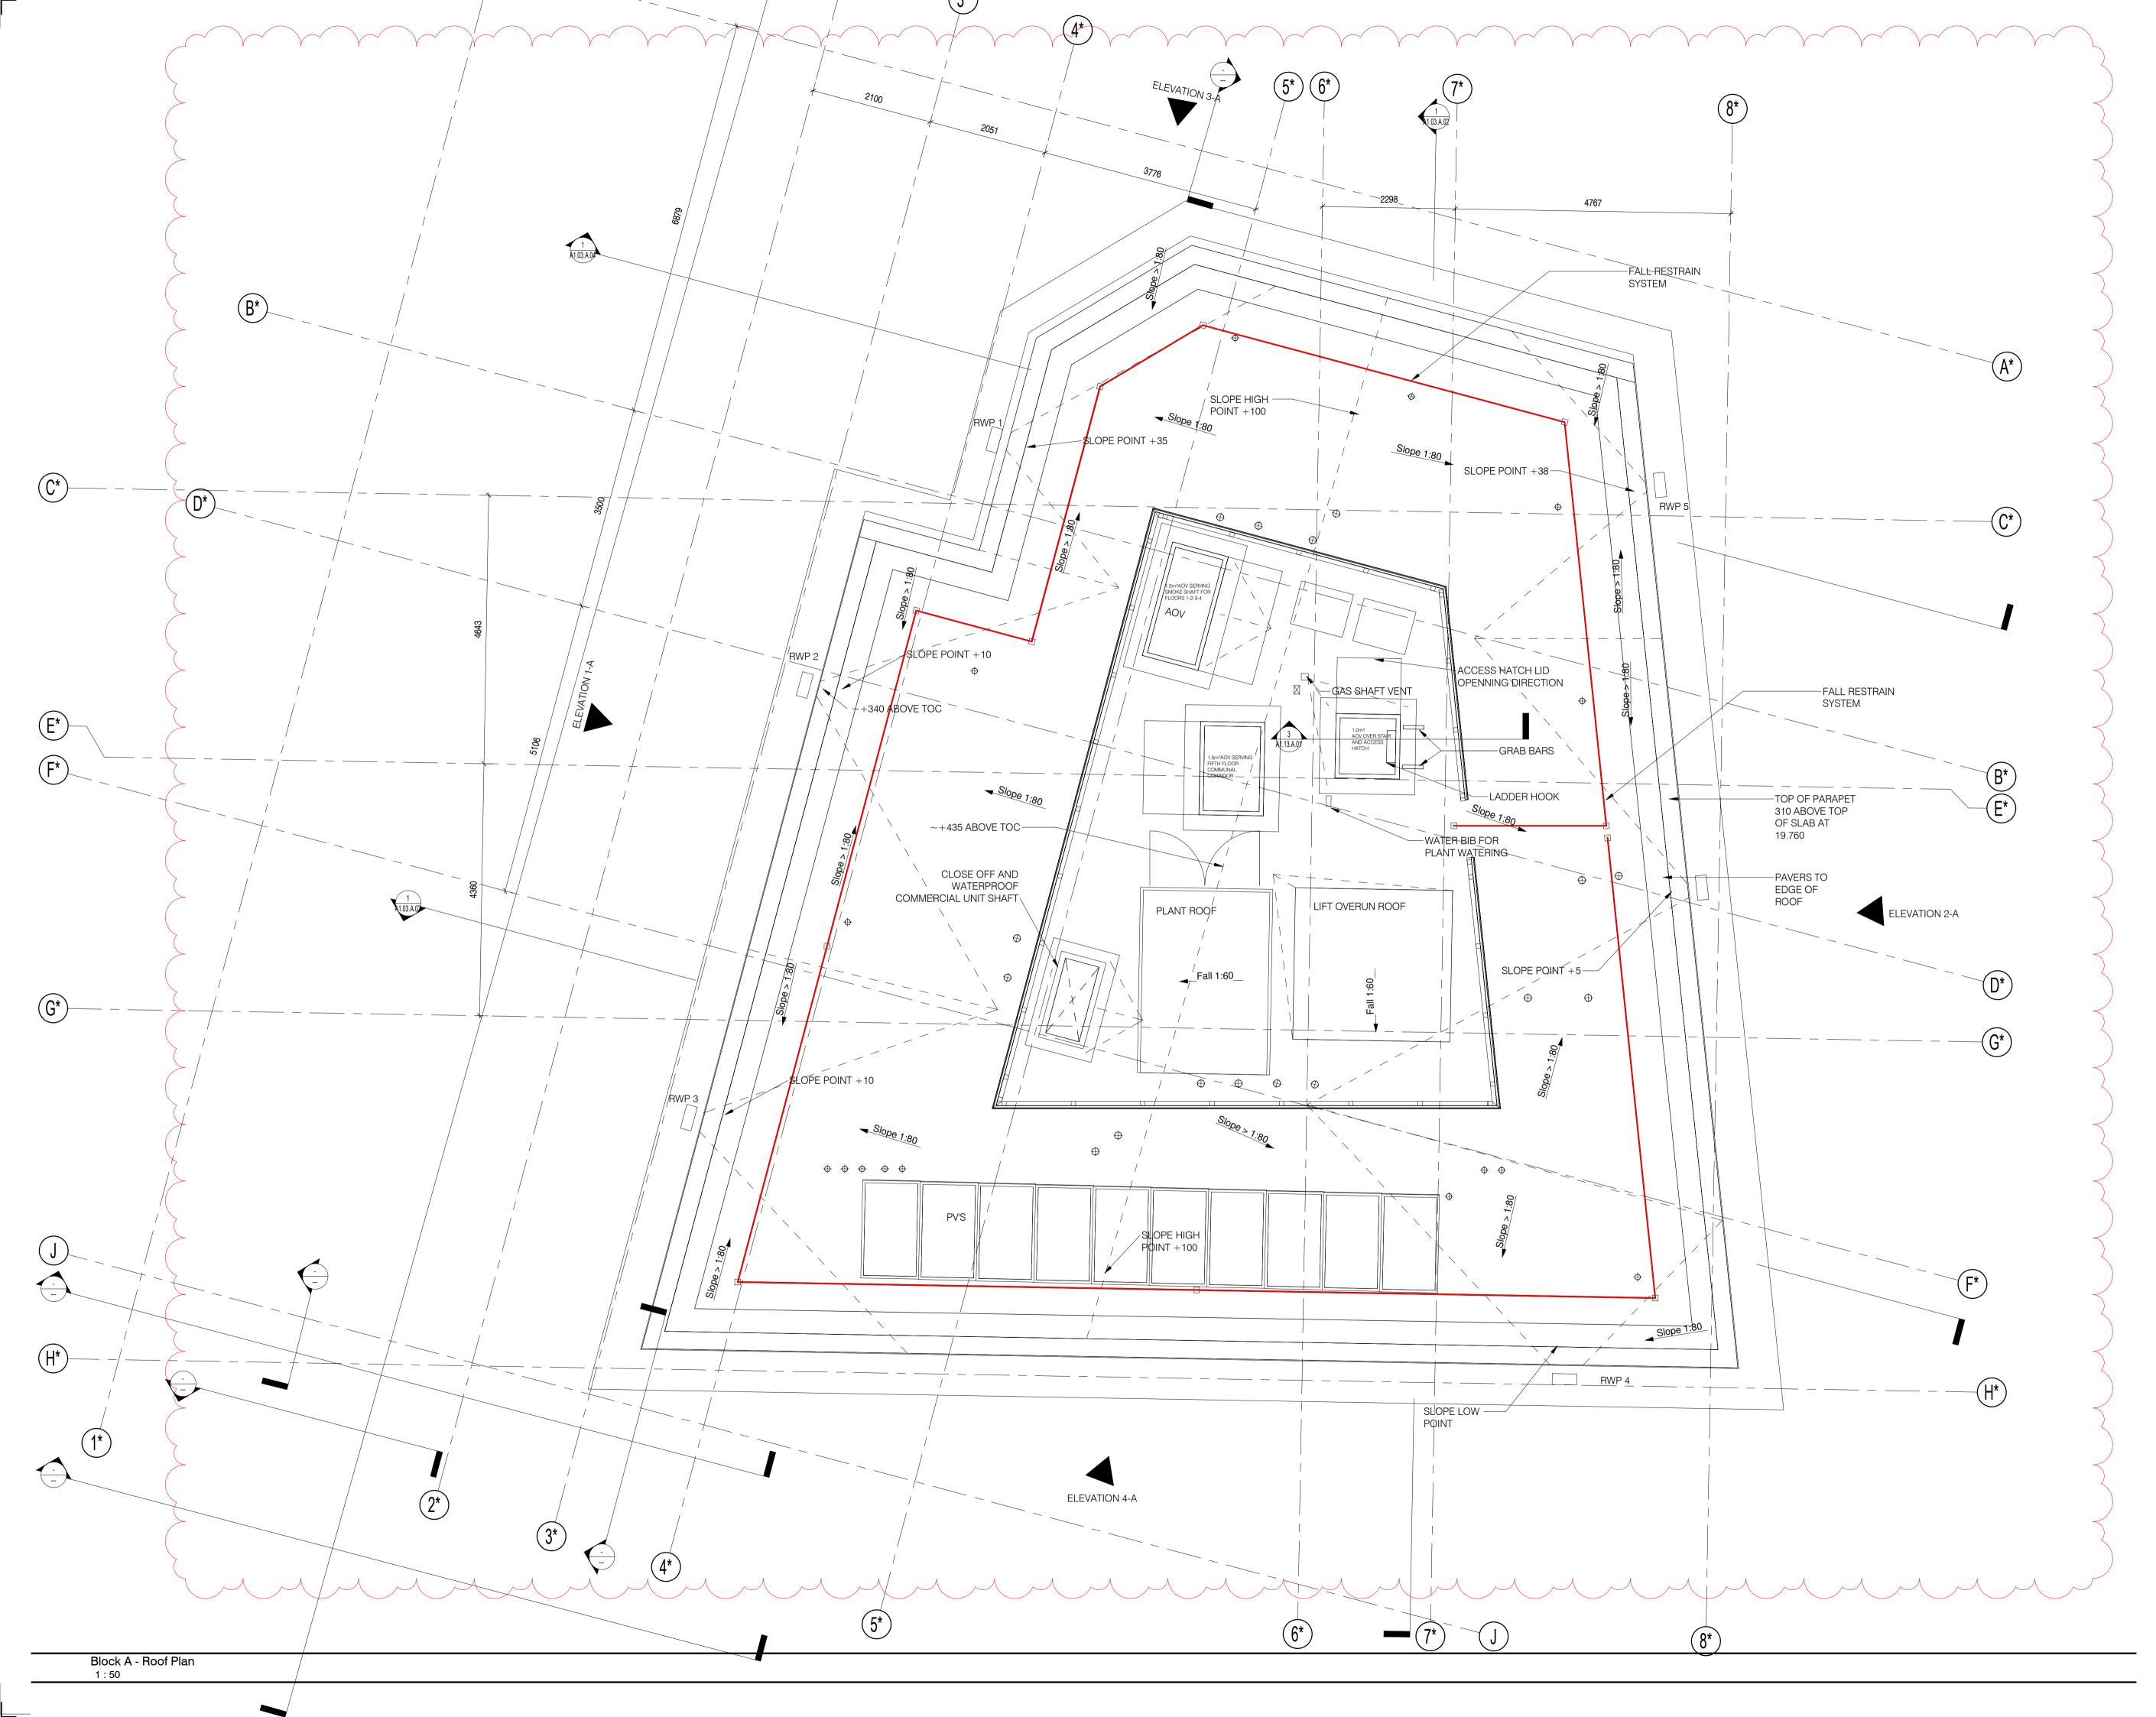

## FOR CONSTRUCTION

| C3 02.02.<br>C2 21.06.<br>C1 22.11.<br>REV DAT        | 17 FOR CONSTRUCTION MC -<br>16 FOR CONSTRUCTION TH/UG MC                                                                       |
|-------------------------------------------------------|--------------------------------------------------------------------------------------------------------------------------------|
| verified on site k<br>discrepancies                   | om drawings. All dimensions must be checked and<br>before any works are undertaken. Any<br>ed in writing to PURE DESIGN GROUP. |
| PURE DESIG                                            | GN GROUP                                                                                                                       |
| 85 Hatton G<br>London EC<br>T: +44(0)203<br>www.pured | 1N 8JR<br>3 384 8307                                                                                                           |
| Nash House<br>Hemel<br>Hempstead<br>Tel: 07810        | <i>Groundworks &amp; Civil Engineering Ltd</i><br>e, 12 London Road, Apsley,<br>d, Hertfordshire. HP39SR.<br>4: 01442 232464   |
| Client<br>Project                                     | : Hexagon<br>: 53 Dartmouth Road, SE23 3HN                                                                                     |
| Drawing                                               | : Block A Roof plan                                                                                                            |
| Scale                                                 | : 1:50@ A1                                                                                                                     |
| Revit File                                            | :                                                                                                                              |
| Project No                                            | <b>b</b> : 16.7020.00                                                                                                          |
| Drawing N                                             |                                                                                                                                |
| <u>A1.01</u>                                          | <u>.A.RF C3</u>                                                                                                                |