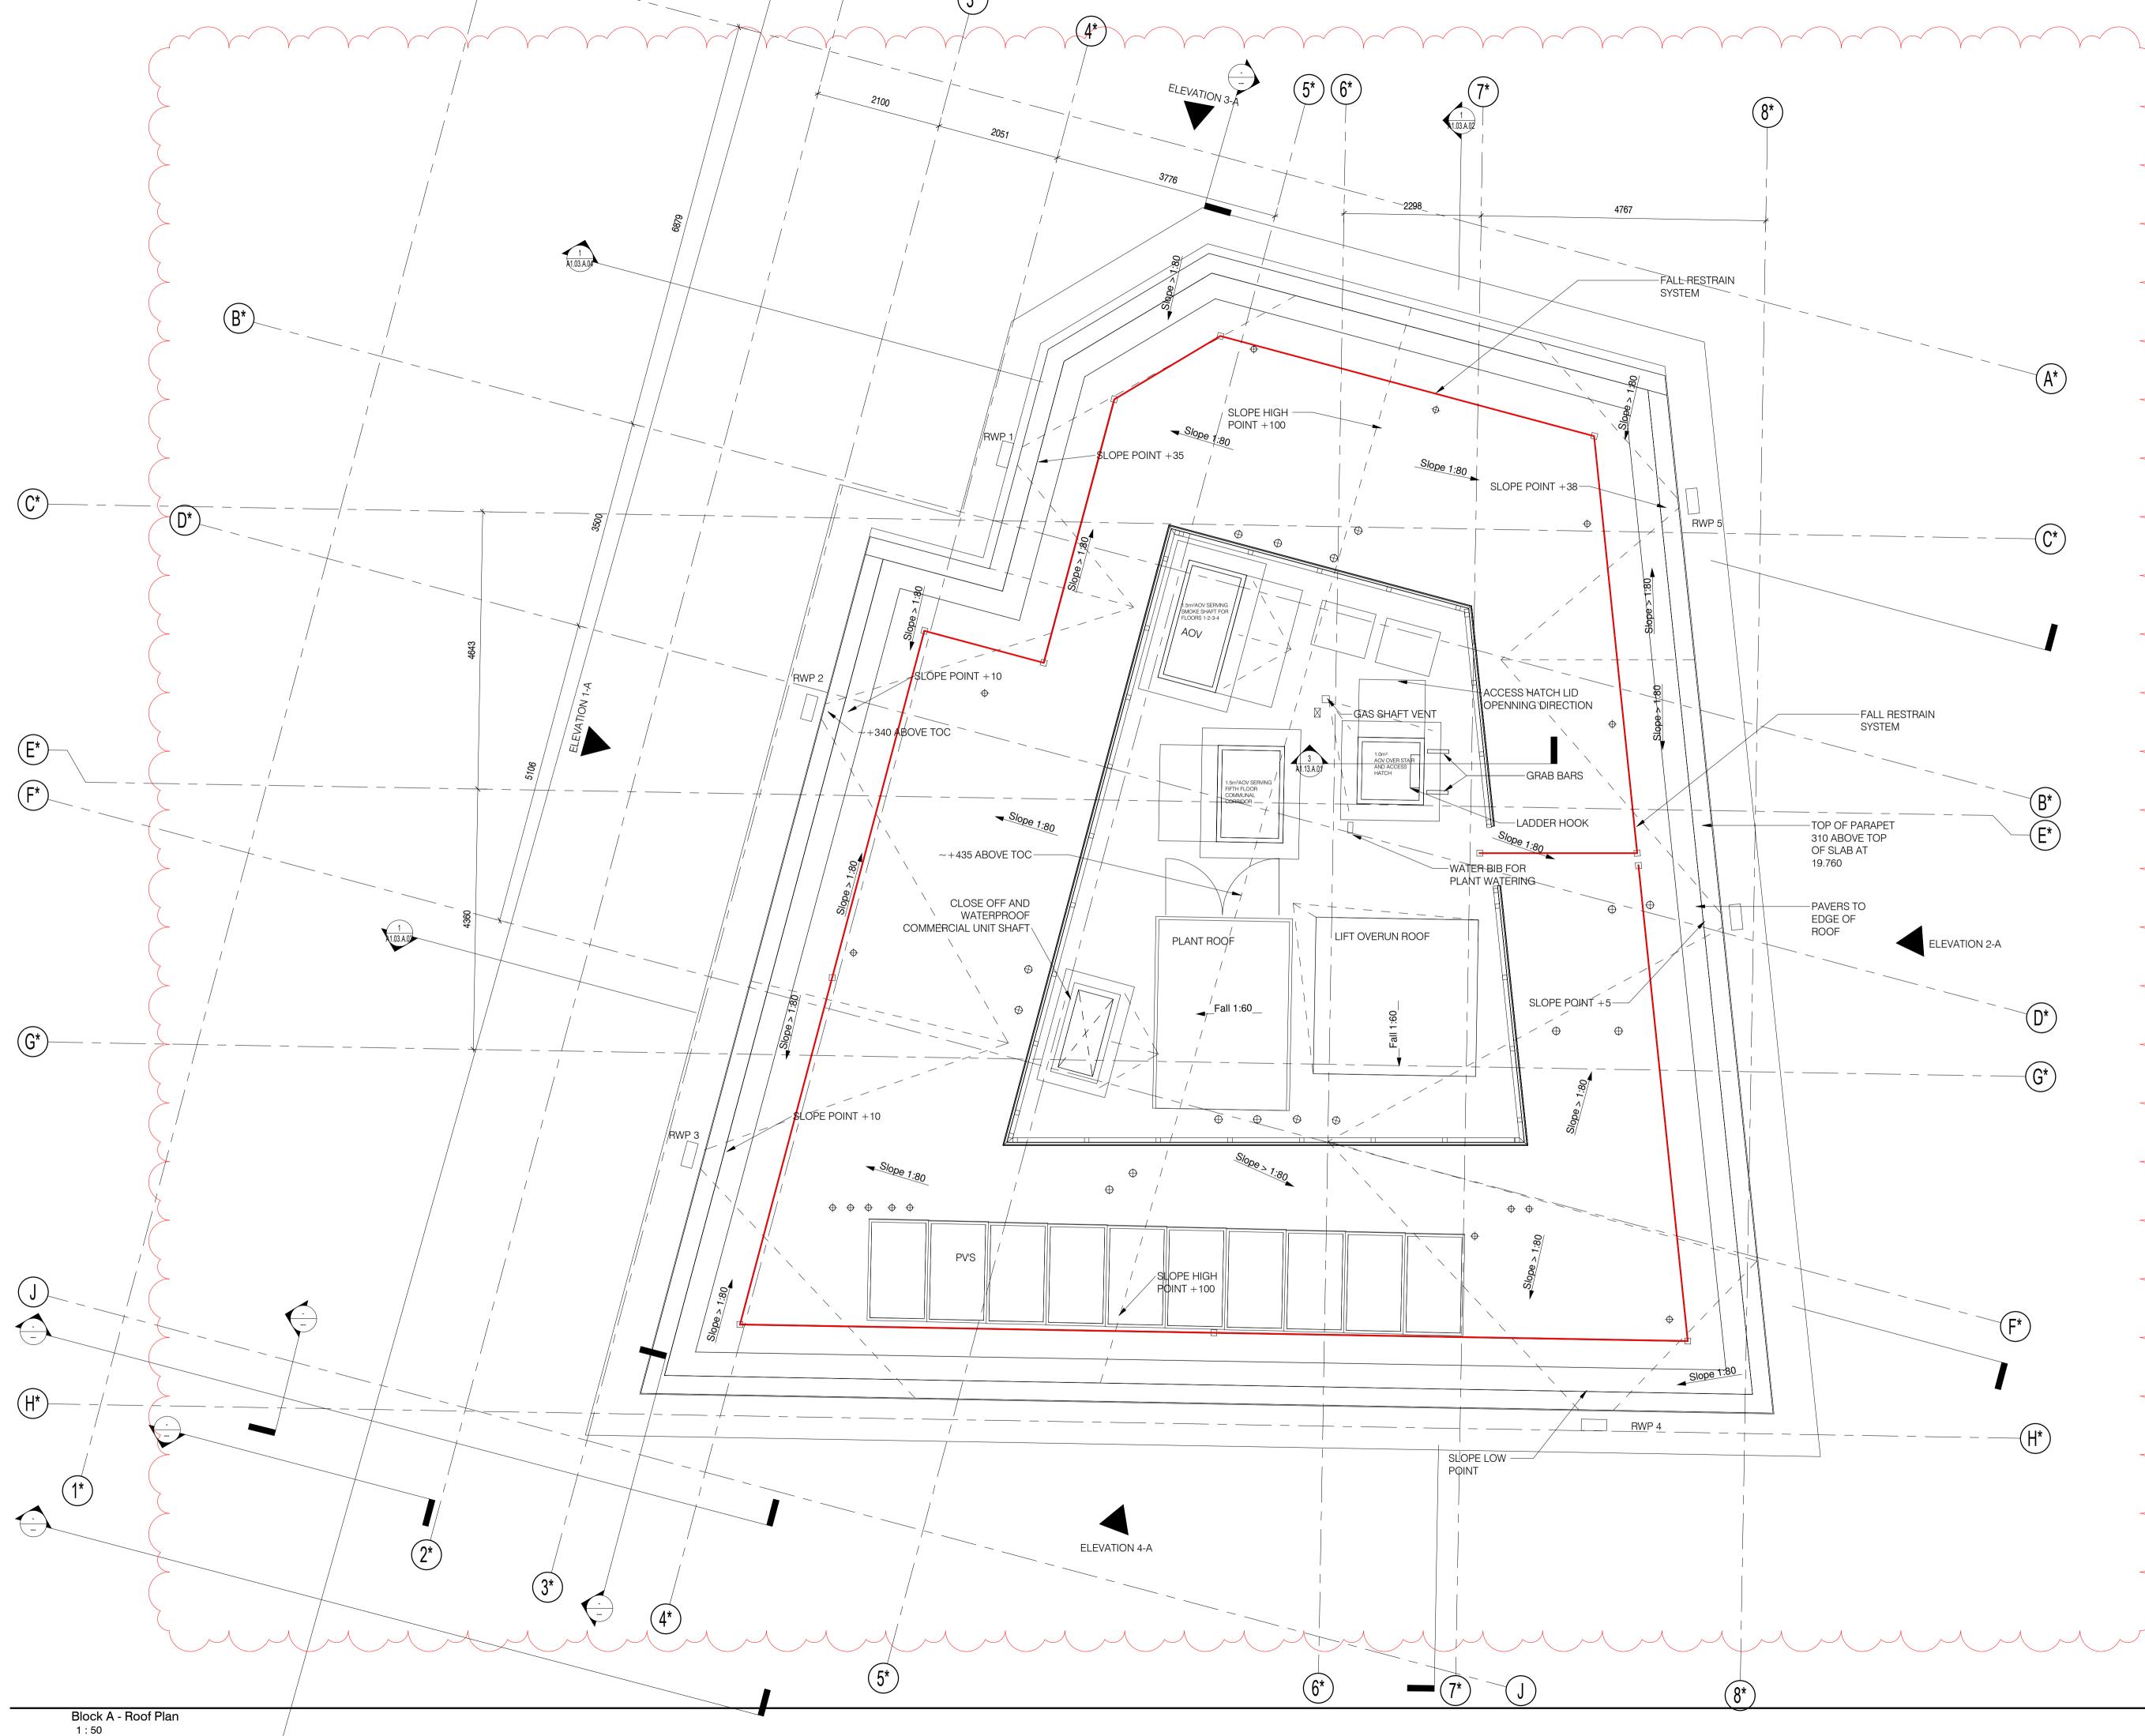

| Tel: 07810<br>307750 FAX: 01442 232464 |                                            |  |  |  |
|----------------------------------------|--------------------------------------------|--|--|--|
| Client<br>Project                      | : Hexagon<br>: 53 Dartmouth Road, SE23 3HN |  |  |  |
| Drawing                                | : Block A Roof plan                        |  |  |  |
| Scale                                  | : 1:50@ A1                                 |  |  |  |
| Revit File                             | :                                          |  |  |  |
| Project No                             | : 16.7020.00                               |  |  |  |
| Drawing No                             | : Rev:                                     |  |  |  |

**C**3

A1.01.A.RF