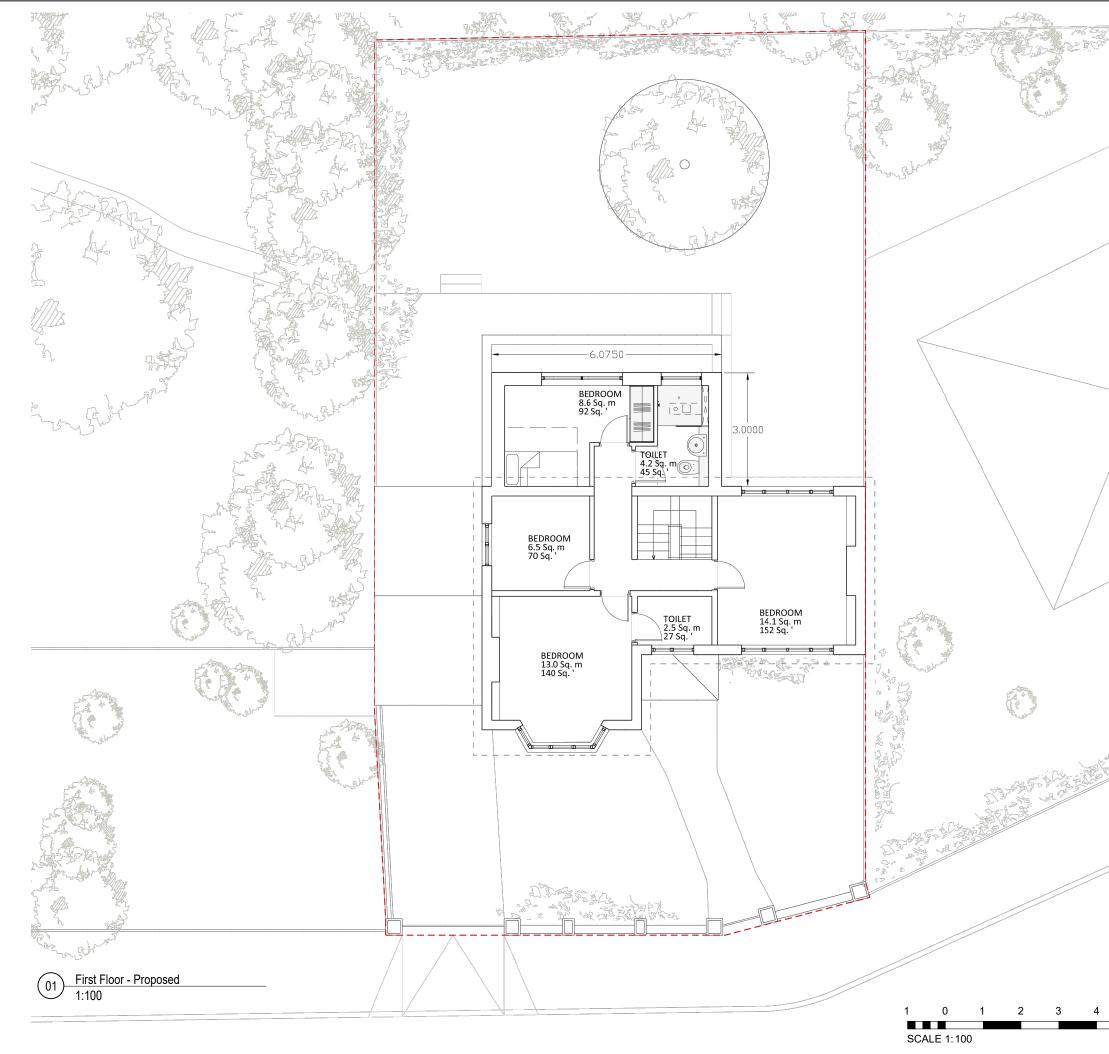

|     | This drawing is not for construction.<br>Existing layouts are based on archive information and a measured building<br>survey has not been undertaken at this stage. All dimensions to be confirmed<br>on site. |
|-----|----------------------------------------------------------------------------------------------------------------------------------------------------------------------------------------------------------------|
|     |                                                                                                                                                                                                                |
|     |                                                                                                                                                                                                                |
|     |                                                                                                                                                                                                                |
|     |                                                                                                                                                                                                                |
|     |                                                                                                                                                                                                                |
|     |                                                                                                                                                                                                                |
|     | 1         12/02/2021         Planning Application           REV         DATE         DESCRIPTION           KEY PLAN         V         V                                                                        |
| E   |                                                                                                                                                                                                                |
|     | PROJECT STATUS<br>Planning Application                                                                                                                                                                         |
|     | CLIENT Dominic O'Loghlen                                                                                                                                                                                       |
|     | DRAWING TITLE<br>First Floor<br>Proposed                                                                                                                                                                       |
|     | PROJECT Name / Site<br>Rear Extension<br>68 Priestfield Road                                                                                                                                                   |
|     | PROJECT ADDRESS<br>68 Priestfield Road<br>Forest Hill<br>London SE23 2RS                                                                                                                                       |
| ~~× | DRAWN BY JG DATE 02/02/2021 DRAWING NUMBER:                                                                                                                                                                    |
| 5   | 20111-ZZZ-68P-01-DR-A-1202                                                                                                                                                                                     |
| m   | SHEET NO.         SCALE         ORIG. SHEET SIZE         REV.           8         of         15         1:100         @ A3         1                                                                           |