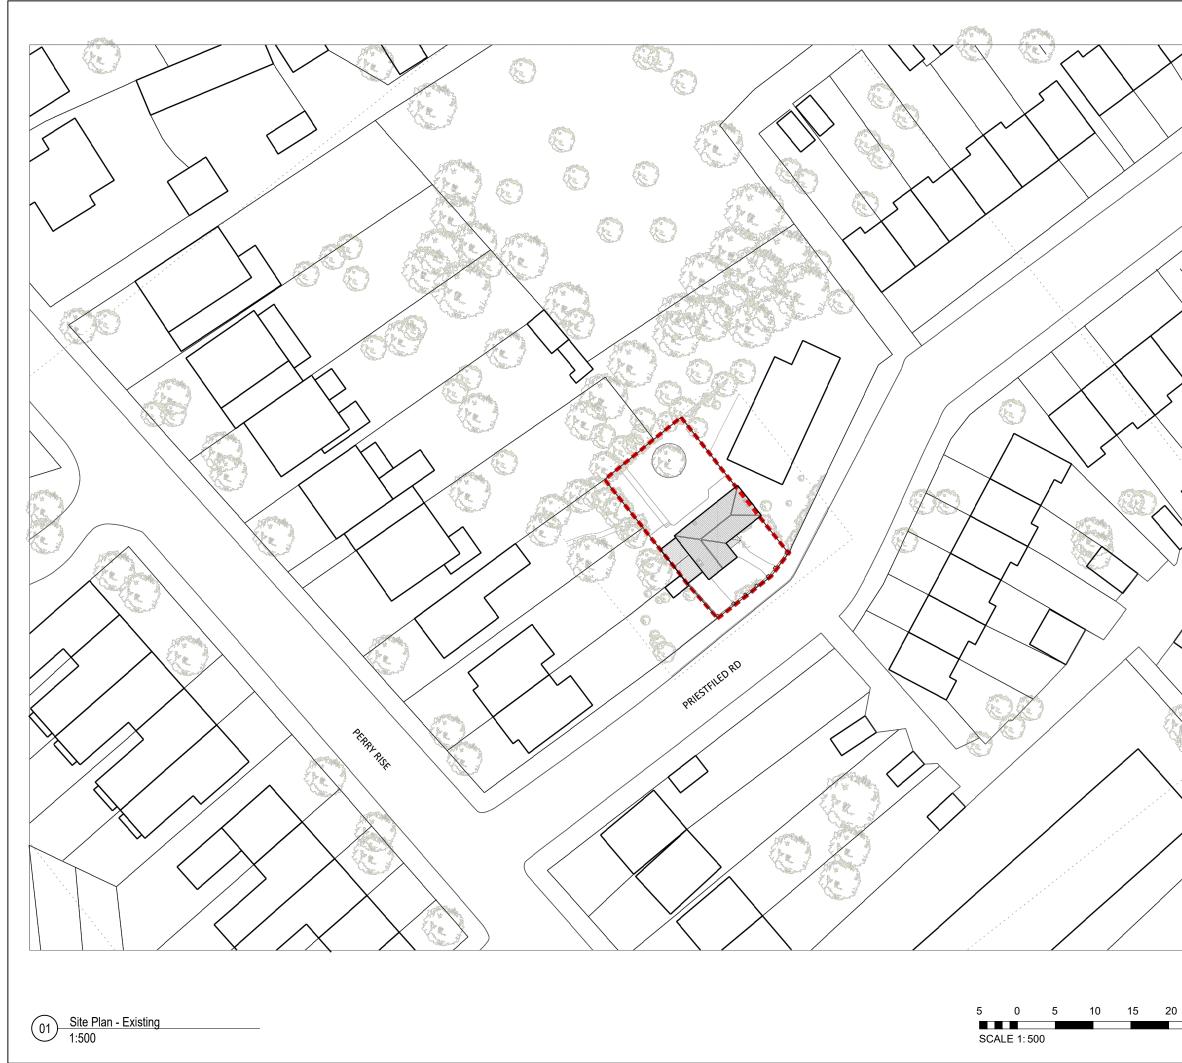

|                   | This drawing is not for construction.<br>Existing layouts are based on archive information and a measured building<br>survey has not been undertaken at this stage. All dimensions to be confirmed<br>on site. |
|-------------------|----------------------------------------------------------------------------------------------------------------------------------------------------------------------------------------------------------------|
|                   | un sue.                                                                                                                                                                                                        |
|                   |                                                                                                                                                                                                                |
|                   |                                                                                                                                                                                                                |
|                   |                                                                                                                                                                                                                |
|                   | 1 12/02/2021 Planning Application   REV DATE DESCRIPTION   KEY PLAN EXAMPLE EXAMPLE                                                                                                                            |
|                   |                                                                                                                                                                                                                |
|                   | PROJECT STATUS<br>Planning Application                                                                                                                                                                         |
|                   | DRAWING TITLE<br>Site Plan<br>Existing                                                                                                                                                                         |
|                   | PROJECT Name / Site<br>Rear Extension<br>68 Priestfield Road<br>PROJECT ADDRESS                                                                                                                                |
| The second second | 68 Priestfield Road<br>Forest Hill<br>London SE23 2RS                                                                                                                                                          |
| 25 N              | DRAWN BY     JG     DATE     02/02/2021       DRAWING NUMBER:     20111-ZZZ-68P-00-DR-A-1100     SHEET NO.     SCALE     ORIG. SHEET SIZE     REV.                                                             |
|                   | 2 of 15 1:500 @ A3 1                                                                                                                                                                                           |