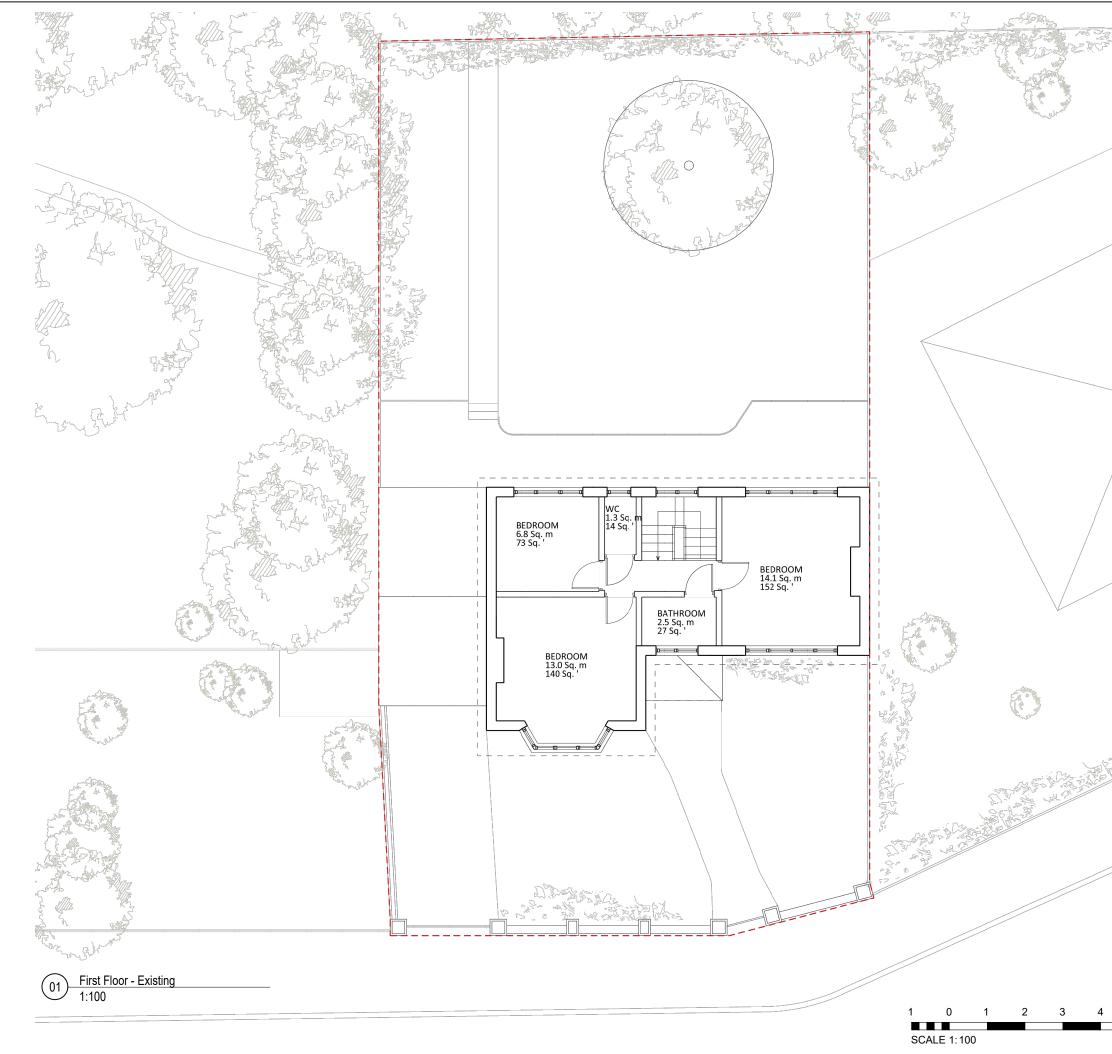

| The details not to contracted.         Single light of the second active interview and measured halding anery is not be undertaken at its stage. All detectors to contract an anery is not be undertaken at its stage. All detectors to contract an anery is not be undertaken at its stage. All detectors to contract an anery is not be undertaken at its stage. All detectors to contract an anery is not be undertaken at its stage. All detectors to contract an anery is not be undertaken at its stage. All detectors to contract an anery is not be undertaken at its stage. All detectors to contract an anery is not be undertaken at its stage. All detectors to contract an anery is not be undertaken at its stage. All detectors to contract an anery is not be undertaken at its stage. All detectors to contract an anery is not be undertaken at its stage. All detectors to contract an anery is not be undertaken at its stage. All detectors to contract an anery is not be undertaken at its stage. All detectors to contract and an anery is not be undertaken at its stage. All detectors to contract and an anery is not be undertaken at its stage. All detectors to contract and an anery is not be undertaken at its stage. All detectors to contract and an anery is not be undertaken at its stage. All detectors to contract and an anery is not be undertaken at its stage. All detectors to contract and an anery is not be undertaken at its stage. All detectors to contract and an anery is not be undertaken at its stage. All detectors to contract at an an anore an an an an an an an and at an anore an an and at an an and at an an an and at an an an and at an |               |                                                                                                                                                           |
|-----------------------------------------------------------------------------------------------------------------------------------------------------------------------------------------------------------------------------------------------------------------------------------------------------------------------------------------------------------------------------------------------------------------------------------------------------------------------------------------------------------------------------------------------------------------------------------------------------------------------------------------------------------------------------------------------------------------------------------------------------------------------------------------------------------------------------------------------------------------------------------------------------------------------------------------------------------------------------------------------------------------------------------------------------------------------------------------------------------------------------------------------------------------------------------------------------------------------------------------------------------------------------------------------------------------------------------------------------------------------------------------------------------------------------------------------------------------------------------------------------------------------------------------------------------------------------------------------------------------------------------------------------------------------------------------------------------------------------------------------|---------------|-----------------------------------------------------------------------------------------------------------------------------------------------------------|
| REV       DATE       DESCRIPTION         KEY PLAN       PROJECT STATUS         PROJECT STATUS       Planning Application         CLIENT       Dominic O'Loghlen         DRAWING TITLE       First Floor         Existing       PROJECT Name / Site         PROJECT Name / Site       Rear Extension         68 Priestfield Road       Forest Hill         London SE23 2RS       DRAWINB MY         DRAWIN BY       JG         DATE       02/02/2021         DRAWINB WHER       201111-ZZZ-68P-01-DR-A-1102         SHEET NO.       SCALE       ORG. SHEET SIZE                                                                                                                                                                                                                                                                                                                                                                                                                                                                                                                                                                                                                                                                                                                                                                                                                                                                                                                                                                                                                                                                                                                                                                                |               | Existing layouts are based on archive information and a measured building<br>survey has not been undertaken at this stage. All dimensions to be confirmed |
| REV       DATE       DESCRIPTION         KEY PLAN       PROJECT STATUS         PROJECT STATUS       Planning Application         CLIENT       Dominic O'Loghlen         DRAWING TITLE       First Floor         Existing       PROJECT Name / Site         PROJECT Name / Site       Rear Extension         68 Priestfield Road       Forest Hill         London SE23 2RS       DRAWINB MY         DRAWIN BY       JG         DATE       02/02/2021         DRAWINB WHER       201111-ZZZ-68P-01-DR-A-1102         SHEET NO.       SCALE       ORG. SHEET SIZE                                                                                                                                                                                                                                                                                                                                                                                                                                                                                                                                                                                                                                                                                                                                                                                                                                                                                                                                                                                                                                                                                                                                                                                |               |                                                                                                                                                           |
| REV       DATE       DESCRIPTION         KEY PLAN       PROJECT STATUS         PROJECT STATUS       Planning Application         CLIENT       Dominic O'Loghlen         DRAWING TITLE       First Floor         Existing       PROJECT Name / Site         PROJECT Name / Site       Rear Extension         68 Priestfield Road       Forest Hill         London SE23 2RS       DRAWINB MY         DRAWIN BY       JG         DATE       02/02/2021         DRAWINB WHER       201111-ZZZ-68P-01-DR-A-1102         SHEET NO.       SCALE       ORG. SHEET SIZE                                                                                                                                                                                                                                                                                                                                                                                                                                                                                                                                                                                                                                                                                                                                                                                                                                                                                                                                                                                                                                                                                                                                                                                |               |                                                                                                                                                           |
| REV       DATE       DESCRIPTION         KEY PLAN       PROJECT STATUS         PROJECT STATUS       Planning Application         CLIENT       Dominic O'Loghlen         DRAWING TITLE       First Floor         Existing       PROJECT Name / Site         PROJECT Name / Site       Rear Extension         68 Priestfield Road       Forest Hill         London SE23 2RS       DRAWINB MY         DRAWIN BY       JG         DATE       02/02/2021         DRAWINB WHER       201111-ZZZ-68P-01-DR-A-1102         SHEET NO.       SCALE       ORG. SHEET SIZE                                                                                                                                                                                                                                                                                                                                                                                                                                                                                                                                                                                                                                                                                                                                                                                                                                                                                                                                                                                                                                                                                                                                                                                |               |                                                                                                                                                           |
| REV       DATE       DESCRIPTION         KEY PLAN       PROJECT STATUS         PROJECT STATUS       Planning Application         CLIENT       Dominic O'Loghlen         DRAWING TITLE       First Floor         Existing       PROJECT Name / Site         PROJECT Name / Site       Rear Extension         68 Priestfield Road       Forest Hill         London SE23 2RS       DRAWINB MY         DRAWIN BY       JG         DATE       02/02/2021         DRAWINB WHER       201111-ZZZ-68P-01-DR-A-1102         SHEET NO.       SCALE       ORG. SHEET SIZE                                                                                                                                                                                                                                                                                                                                                                                                                                                                                                                                                                                                                                                                                                                                                                                                                                                                                                                                                                                                                                                                                                                                                                                |               |                                                                                                                                                           |
| REV       DATE       DESCRIPTION         KEY PLAN       PROJECT STATUS         PROJECT STATUS       Planning Application         CLIENT       Dominic O'Loghlen         DRAWING TITLE       First Floor         Existing       PROJECT Name / Site         PROJECT Name / Site       Rear Extension         68 Priestfield Road       Forest Hill         London SE23 2RS       DRAWINB MY         DRAWIN BY       JG         DATE       02/02/2021         DRAWINB WHER       201111-ZZZ-68P-01-DR-A-1102         SHEET NO.       SCALE       ORG. SHEET SIZE                                                                                                                                                                                                                                                                                                                                                                                                                                                                                                                                                                                                                                                                                                                                                                                                                                                                                                                                                                                                                                                                                                                                                                                |               |                                                                                                                                                           |
| REV       DATE       DESCRIPTION         KEY PLAN       PROJECT STATUS         PROJECT STATUS       Planning Application         CLIENT       Dominic O'Loghlen         DRAWING TITLE       First Floor         Existing       PROJECT Name / Site         PROJECT Name / Site       Rear Extension         68 Priestfield Road       Forest Hill         London SE23 2RS       DRAWINB MY         DRAWIN BY       JG         DATE       02/02/2021         DRAWINB WHER       201111-ZZZ-68P-01-DR-A-1102         SHEET NO.       SCALE       ORG. SHEET SIZE                                                                                                                                                                                                                                                                                                                                                                                                                                                                                                                                                                                                                                                                                                                                                                                                                                                                                                                                                                                                                                                                                                                                                                                |               |                                                                                                                                                           |
| REV       DATE       DESCRIPTION         KEY PLAN       PROJECT STATUS         PROJECT STATUS       Planning Application         CLIENT       Dominic O'Loghlen         DRAWING TITLE       First Floor         Existing       PROJECT Name / Site         PROJECT Name / Site       Rear Extension         68 Priestfield Road       Forest Hill         London SE23 2RS       DRAWINB MY         DRAWIN BY       JG         DATE       02/02/2021         DRAWINB WHER       201111-ZZZ-68P-01-DR-A-1102         SHEET NO.       SCALE       ORG. SHEET SIZE                                                                                                                                                                                                                                                                                                                                                                                                                                                                                                                                                                                                                                                                                                                                                                                                                                                                                                                                                                                                                                                                                                                                                                                |               | 1 12/02/2021 Planning Application                                                                                                                         |
| S       Planning Application         CLIENT       Dominic O'Loghlen         DRAWING TITLE       First Floor         Existing       PROJECT Name / Sile         PROJECT Name / Sile       Rear Extension         68 Priestfield Road       Forest Hill         London SE23 2RS       DRAWN BY         JG       DATE         02/02/2021       DRAWING NUMBER:         201111-ZZZ-68P-01-DR-A-1102       SCALE         SHEET NO.       SCALE                                                                                                                                                                                                                                                                                                                                                                                                                                                                                                                                                                                                                                                                                                                                                                                                                                                                                                                                                                                                                                                                                                                                                                                                                                                                                                     |               | REV DATE DESCRIPTION                                                                                                                                      |
| S       Planning Application         CLIENT       Dominic O'Loghlen         DRAWING TITLE       First Floor         Existing       PROJECT Name / Site         PROJECT Name / Site       Rear Extension         68 Priestfield Road       Forest Hill         London SE23 2RS       DRAWN BY         JG       DATE         02/02/2021       DRAWING NUMBER:         201111-ZZZ-68P-01-DR-A-1102       SCALE         SHEET NO.       SCALE       ORIG. SHEET SIZE                                                                                                                                                                                                                                                                                                                                                                                                                                                                                                                                                                                                                                                                                                                                                                                                                                                                                                                                                                                                                                                                                                                                                                                                                                                                              | Ô             |                                                                                                                                                           |
| Dominic O'Loghlen DRAWING TITLE First Floor Existing PROJECT Name / Site Rear Extension 68 Priestfield Road PROJECT ADDRESS 68 Priestfield Road Forest Hill London SE23 2RS DRAWIN BY JG DATE 02/02/2021 DRAWING NUMBER: 201111-ZZZ-68P-01-DR-A-1102 SHEET NO. SCALE ORIG SHEET SIZE REV.                                                                                                                                                                                                                                                                                                                                                                                                                                                                                                                                                                                                                                                                                                                                                                                                                                                                                                                                                                                                                                                                                                                                                                                                                                                                                                                                                                                                                                                     |               |                                                                                                                                                           |
| First Floor<br>Existing<br>PROJECT Name / Site<br>Rear Extension<br>68 Priestfield Road<br>PROJECT ADDRESS<br>68 Priestfield Road<br>Forest Hill<br>London SE23 2RS<br>DRAWN BY JG<br>DATE 02/02/2021<br>DRAWING NUMBER:<br>201111-ZZZ-68P-01-DR-A-1102<br>SHEET NO.<br>SCALE ORIG. SHEET SIZE REV.                                                                                                                                                                                                                                                                                                                                                                                                                                                                                                                                                                                                                                                                                                                                                                                                                                                                                                                                                                                                                                                                                                                                                                                                                                                                                                                                                                                                                                           |               |                                                                                                                                                           |
| 5       m         5       0         5       0         5       0         5       0         5       0         5       0         5       0         6       0         7       0         7       0         8       0         8       0         9       0         10       0         10       0         10       0         10       0         10       0         10       0         10       0         10       0         10       0         10       0         10       0         10       0         10       0         10       0         10       0         10       0         10       0         10       0         10       0         10       0         10       0         10       0         10       0         10       0 </th <th></th> <th>First Floor</th>                                                                                                                                                                                                                                                                                                                                                                                                                                                                                                                                                                                                                                                                                                                                                                                                                                                                                                                                                                               |               | First Floor                                                                                                                                               |
| 5<br>m                                                                                                                                                                                                                                                                                                                                                                                                                                                                                                                                                                                                                                                                                                                                                                                                                                                                                                                                                                                                                                                                                                                                                                                                                                                                                                                                                                                                                                                                                                                                                                                                                                                                                                                                        |               | Rear Extension                                                                                                                                            |
| 5<br>m                                                                                                                                                                                                                                                                                                                                                                                                                                                                                                                                                                                                                                                                                                                                                                                                                                                                                                                                                                                                                                                                                                                                                                                                                                                                                                                                                                                                                                                                                                                                                                                                                                                                                                                                        |               | 68 Priestfield Road<br>Forest Hill                                                                                                                        |
| 5         20111-ZZZ-68P-01-DR-A-1102           m         SHEET NO.         SCALE         ORIG. SHEET SIZE         REV.                                                                                                                                                                                                                                                                                                                                                                                                                                                                                                                                                                                                                                                                                                                                                                                                                                                                                                                                                                                                                                                                                                                                                                                                                                                                                                                                                                                                                                                                                                                                                                                                                        | ×             | JG 02/02/2021                                                                                                                                             |
|                                                                                                                                                                                                                                                                                                                                                                                                                                                                                                                                                                                                                                                                                                                                                                                                                                                                                                                                                                                                                                                                                                                                                                                                                                                                                                                                                                                                                                                                                                                                                                                                                                                                                                                                               | <b>5</b> (∕∕) | 20111-ZZZ-68P-01-DR-A-1102                                                                                                                                |
|                                                                                                                                                                                                                                                                                                                                                                                                                                                                                                                                                                                                                                                                                                                                                                                                                                                                                                                                                                                                                                                                                                                                                                                                                                                                                                                                                                                                                                                                                                                                                                                                                                                                                                                                               | m 🗸           |                                                                                                                                                           |