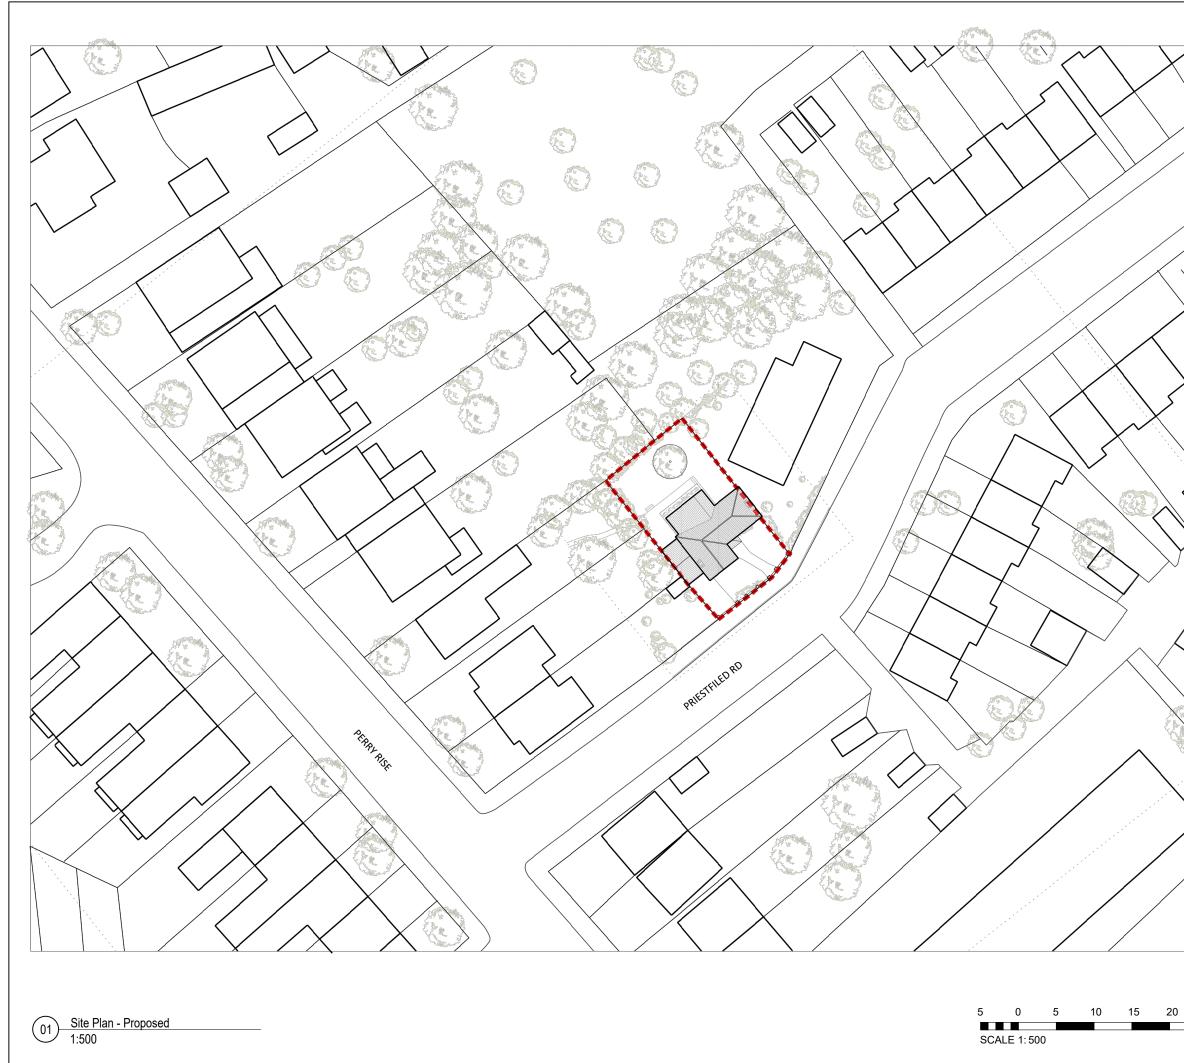

|      | This drawing is not for construction.<br>Existing layouts are based on archive information and a measured building<br>survey has not been undertaken at this stage. All dimensions to be confirmed |
|------|----------------------------------------------------------------------------------------------------------------------------------------------------------------------------------------------------|
|      | on site.                                                                                                                                                                                           |
|      |                                                                                                                                                                                                    |
|      |                                                                                                                                                                                                    |
|      |                                                                                                                                                                                                    |
|      |                                                                                                                                                                                                    |
|      |                                                                                                                                                                                                    |
|      |                                                                                                                                                                                                    |
|      | 1 12/02/2021 Planning Application                                                                                                                                                                  |
|      | REV DATE DESCRIPTION<br>KEY PLAN                                                                                                                                                                   |
|      | PROJECT STATUS<br>Planning Application                                                                                                                                                             |
| XF   | Dominic O'Loghlen                                                                                                                                                                                  |
|      | DRAWING TITLE<br>Site Plan<br>Proposed                                                                                                                                                             |
|      | PROJECT Name / Site<br>Rear Extension<br>68 Priestfield Road<br>PROJECT ADDRESS                                                                                                                    |
|      | 68 Priestfield Road<br>Forest Hill<br>London SE23 2RS                                                                                                                                              |
| N    | DRAWN BY JG DATE 02/02/2021 DRAWING NUMBER:                                                                                                                                                        |
| 25 m | 20111-ZZZ-68P-00-DR-A-1200           SHEET NO.         SCALE         ORIG. SHEET SIZE         REV.                                                                                                 |
|      | 6 of 15 1:500 @ A3 1                                                                                                                                                                               |