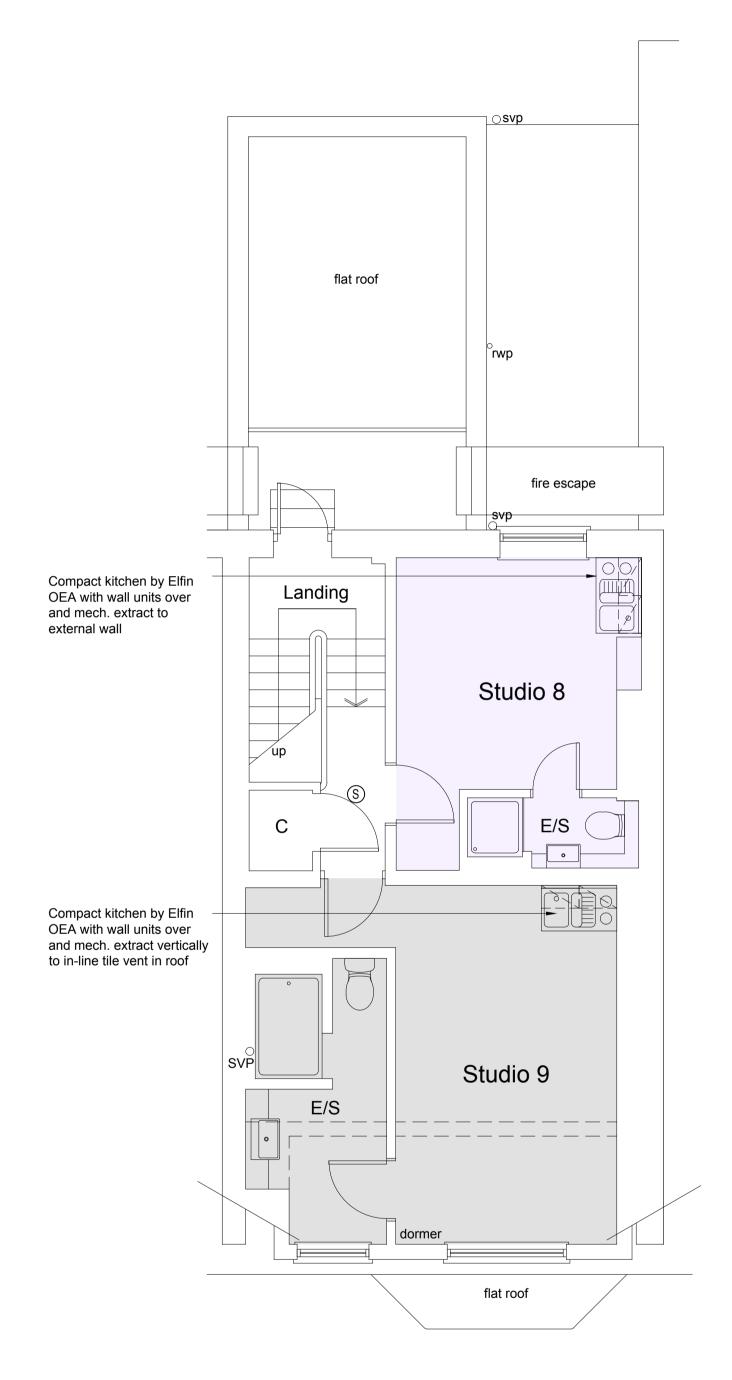

Compact kitchen by Elfin OEA with wall units over and mech. extract to external wall Studio 4 Compact kitchen by Elfin— OEA with wall units over and mech. extract to external wall Studio 5 Landing E/S Compact kitchen by Elfin — OEA with wall units over and mech. extract to external wall Studio 6



Second Floor Plan 1:50 Third Floor Plan 1:50

|                         | Mr and Mrs A Arrow                                                                                                                                                       |                 |              | revision                                                                                                                                                                         |  |
|-------------------------|--------------------------------------------------------------------------------------------------------------------------------------------------------------------------|-----------------|--------------|-----------------------------------------------------------------------------------------------------------