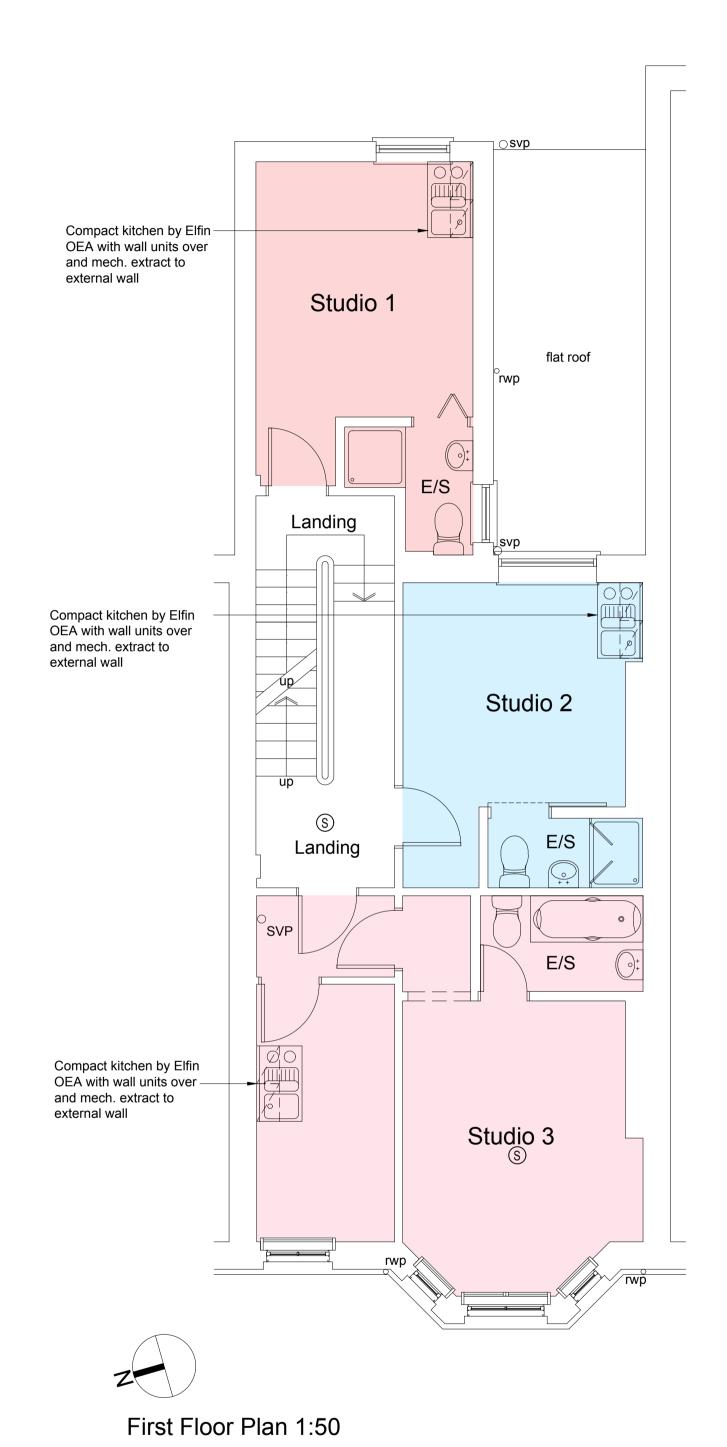

Compact kitchen by Elfin OEA with wall units over and mech. extract to external wall Studio 4 Compact kitchen by Elfin— OEA with wall units over and mech. extract to external wall Studio 5 Landing E/S Compact kitchen by Elfin — OEA with wall units over and mech. extract to external wall Studio 6



Second Floor Plan 1:50 Third Floor Plan 1:50

|                         | Mr and Mrs A Arrow                                                                                                                                                       |                 |              | revision                                                                                                                                                                         |  |
|-------------------------|-----------